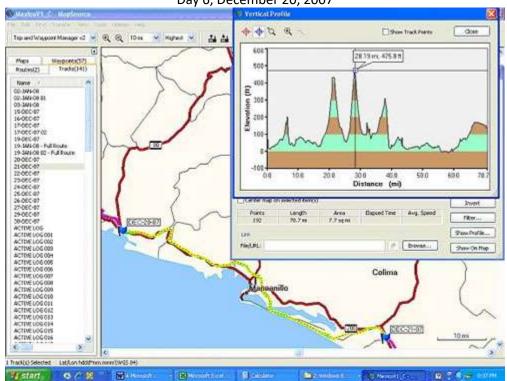

Day 1, December 15, 2007

Part 1 of Day 3, December 17, 2007

Part 2 of Day 3, December 17, 2007

Yellow portion biked; Green on bus with broken bike

Biked 21.31 miles around Puerto Vallarta and took a whale boat. I did not track with GPS since it was flat and not part of the complete route.