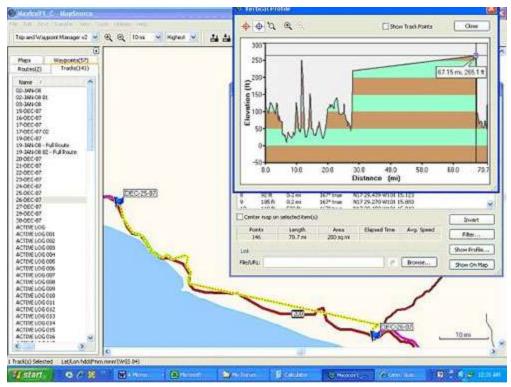

Day 16, December 30, 2007 Biked 7.4 miles around Acapulco Day 17, December 31, 2007

Day 18, January 01, 2008 – Miles driven in Rental car (the profile looks wrong – the high point should have been near the beginning – right out of Acapulco )