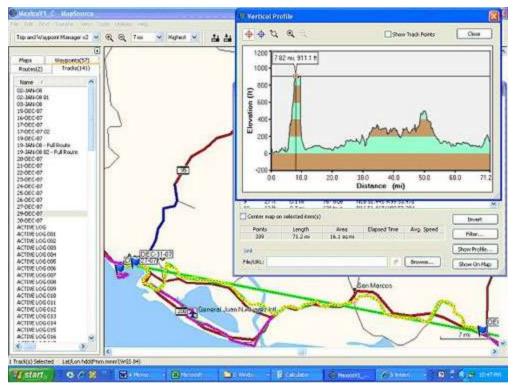

Day 5, December 19, 2007

Day 7, December 21, 2007

Day 9, December 23, 2007

B 7 4 +

0.08 Bin

1 start

Day 11, December 25, 2007

D - 8 - --