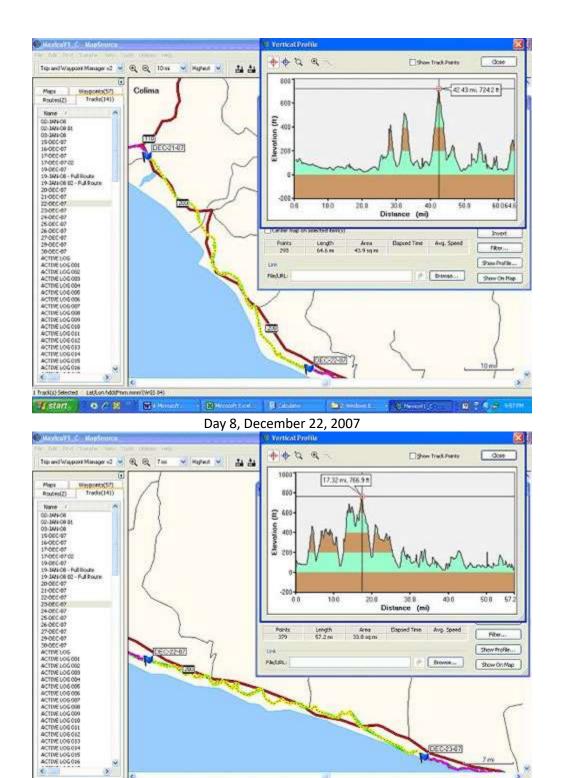

Day 5, December 19, 2007

Day 7, December 21, 2007

Day 9, December 23, 2007

B 7 4 +

0.08 Bin

1 start

Day 11, December 25, 2007

D - 8 - --