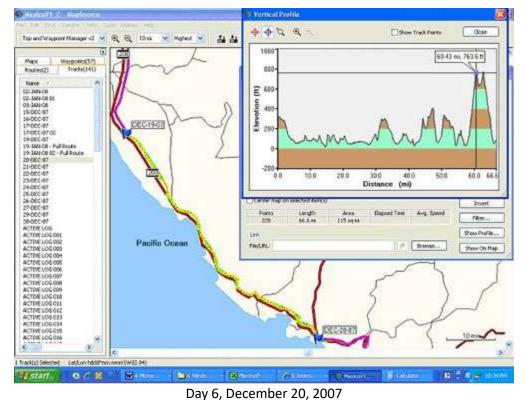

Day 20, January 03, 2008

No Biking – went bird watching

Day 21, January 4, 2008

No Biking – Started drive back to Acapulco

Day 22, January 5, 2008

No Biking – Finished driving back to Acapulco and then flew back to Portland, Oregon Day 23, January 6, 2008