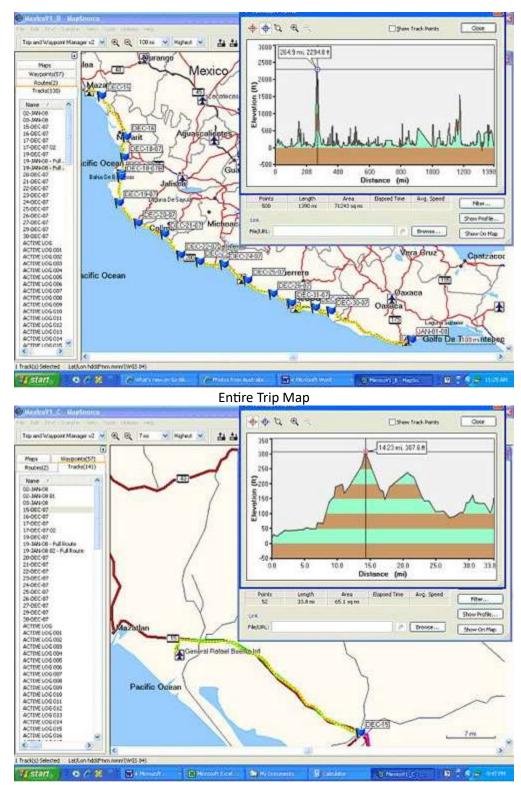

Day 1, December 15, 2007



Part 1 of Day 3, December 17, 2007



Part 2 of Day 3, December 17, 2007

Yellow portion biked; Green on bus with broken bike

Biked 21.31 miles around Puerto Vallarta and took a whale boat. I did not track with GPS since it was flat and not part of the complete route.

Day 4, December 18, 2007 . 0 × 0 0 44 P P P P Show Track Power Close DED18-078 larta Routes(Z) 3000 21.11 mi. 2484 n Name / 60.094-08 1 60.094-08 1 60.094-08 1 60.094-08 1 6000-087 1 6-000-087 1 6-000-087 1 6-000-087 1 6-000-087 1 6-000-087 1 6-000-087 1 6-000-087 1 6-000-087 1 6-000-087 1 6-000-087 1 6-000-087 1 6-000-087 1 6-000-087 1 6-000-087 1 6-000-087 1 6-000-087 1 6-000-087 1 6-000-087 1 6-000-087 1 6-000-087 1 6-000-087 1 6-000-087 1 6-000-087 1 6-000-087 1 6-000-087 1 6-000-087 1 6-00