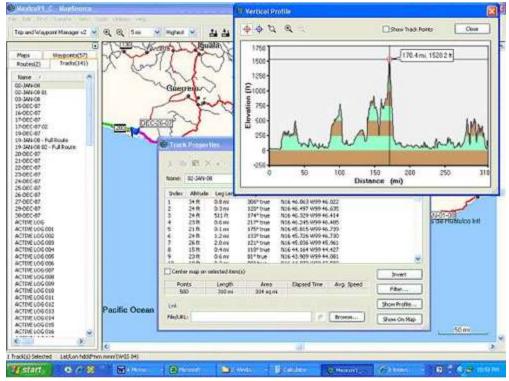

Day 19, January 02, 2008

Odometer biked miles was 17.41, I had trouble getting the exact start and stop point on my GPS and I went all the way to the beach. The GPS profile shows me at 100 feet elevation and I never went negative. The above profile is what I was able to get off my GPS, but is not 100% accurate (but very close).