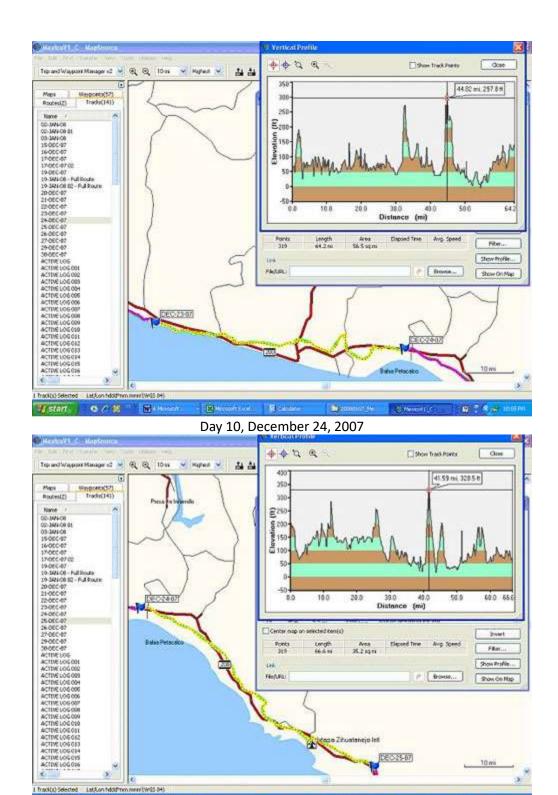

6.08 WHILE

& start

Day 12, December 26, 2007

Biked 11.58 miles around Acapulco and got bike fixed. I did not use my GPS on this day.

Day 14, December 28, 2007

Day 15, Decmber 29, 2007

Oops turned off GPS near top of hill – the hill actually continue uphill near high point on this profile.