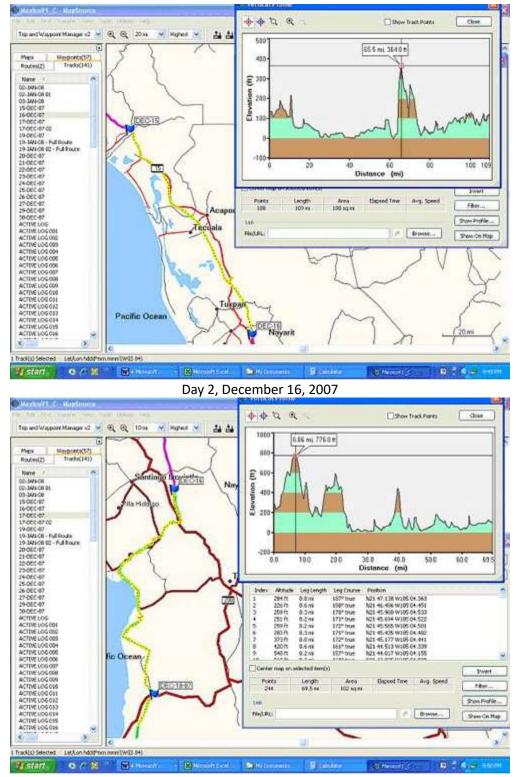

Day 5, December 19, 2007

Day 7, December 21, 2007

Day 9, December 23, 2007

B 7 4 +

0.08 Bin

1 start

Day 11, December 25, 2007

D - 8 - --