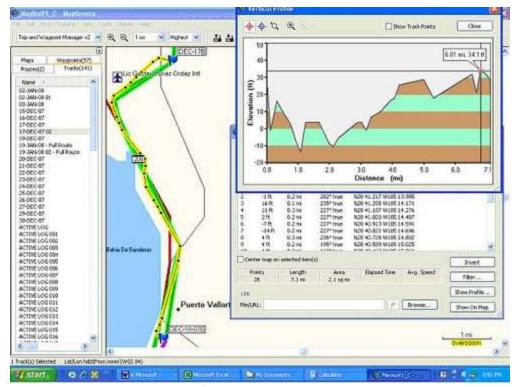

Day 1, December 15, 2007



Part 1 of Day 3, December 17, 2007



Part 2 of Day 3, December 17, 2007

Yellow portion biked; Green on bus with broken bike

Biked 21.31 miles around Puerto Vallarta and took a whale boat. I did not track with GPS since it was flat and not part of the complete route.

Day 4, December 18, 2007 . 0 × 0 0 44 P P P P Show Track Power Close DED18-078 larta Routes(Z) 3000 21.11 mi. 2484 n Name / 60.094-08 1 60.094-08 1 60.094-08 1 60.094-08 1 6000-087 1 6-000-087 1 6-000-087 1 6-000-087 1 6-000-087 1 6-000-087 1 6-000-087 1 6-000-087 1 6-000-087 1 6-000-087 1 6-000-087 1 6-000-087 1 6-000-087 1 6-000-087 1 6-000-087 1 6-000-087 1 6-000-087 1 6-000-087 1 6-000-087 1 6-000-087 1 6-000-087 1 6-000-087 1 6-000-087 1 6-000-087 1 6-000-087 1 6-000-087 1 6-000-087 1 6-000-087 1 6-000-087 1 6-000-087 1 6-000-087 1 6-000-087 1 6-000-087