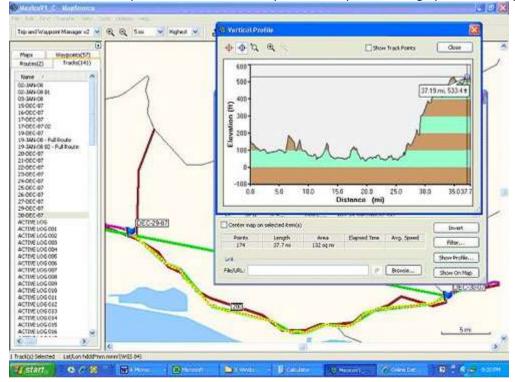

6.08 WHILE

& start

Day 12, December 26, 2007

Biked 11.58 miles around Acapulco and got bike fixed. I did not use my GPS on this day.

Day 14, December 28, 2007

Day 15, Decmber 29, 2007

Oops turned off GPS near top of hill – the hill actually continue uphill near high point on this profile.