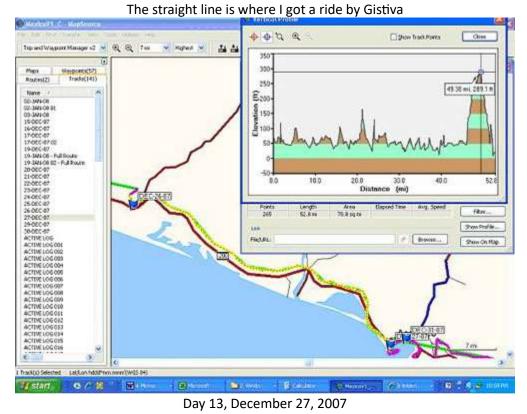

Day 1, December 15, 2007

Part 1 of Day 3, December 17, 2007

Part 2 of Day 3, December 17, 2007

Yellow portion biked; Green on bus with broken bike

Biked 21.31 miles around Puerto Vallarta and took a whale boat. I did not track with GPS since it was flat and not part of the complete route.