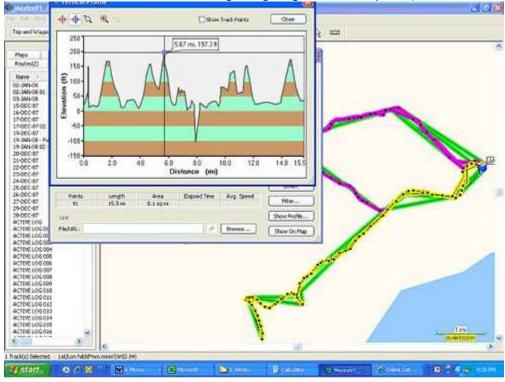

Day 1, December 15, 2007

Part 1 of Day 3, December 17, 2007

Part 2 of Day 3, December 17, 2007

Yellow portion biked; Green on bus with broken bike

Biked 21.31 miles around Puerto Vallarta and took a whale boat. I did not track with GPS since it was flat and not part of the complete route.