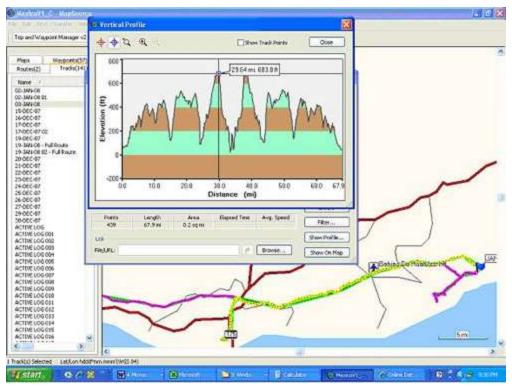

Day 4, December 18, 2007 . 0 × 0 0 44 P P P P Show Track Power Close DED18-078 larta Routes(Z) 3000 21.11 mi. 2484 n Name / 60.094-08 1 60.094-08 1 60.094-08 1 60.094-08 1 6000-087 1 6-000-087 1 6-000-087 1 6-000-087 1 6-000-087 1 6-000-087 1 6-000-087 1 6-000-087 1 6-000-087 1 6-000-087 1 6-000-087 1 6-000-087 1 6-000-087 1 6-000-087 1 6-000-087 1 6-000-087 1 6-000-087 1 6-000-087 1 6-000-087 1 6-000-087 1 6-000-087 1 6-000-087 1 6-000-087 1 6-000-087 1 6-000-087 1 6-000-087 1 6-000-087 1 6-000-087 1 6-000-087 1 6-000-087 1 6-000-087 1 6-000-087 1 6-000-087 1 6-000-087 1 6-000-087 1 6-000-087 1 6-000-087 1 6-000-087 1 6-000-087 1 6-000-087 1 6-000-087 1 6-000-087 1 6-000-087 1 6-000-087 1 6-000-087 1 6-000-087 1 6-000-087 1 6-000-087 1 6-000-087 1 6-000-087 1 6-000-087 1 6-000-087 1 6-000-087 1 6-000-087 1 6-000-087 1 6-000-087 1 6-000-087 1 6-000-087 1 6-000-087 1 6-000-087 1 6-000-087 1 6-000-087 1 6-000-087 1 6-000-087 1 6-000-087 1 6-000-087 1 6-000-087 1 6-000-087 1 6-000-087 1 6-000-087 1 6-000-087 1 6-000-087 1 6-000-087 1 6-000-087 1 6-000-087 1 6-000-087 1 6-000-087 1 6-000-087 1 6-000-087 1 6-000-087 1 6-000-087 1 6-000-087 1 6-000-087 1 6-000-087 1 6-000-087 1 6-000-087 1 6-000-087 1 6-000-087 1 6-000-087 1 6-000-087 1 6-000-087 1 6-000-087 1 6-000-087 1 6-000-087 1 6-000-087 1 6-000-087 1 6-000-087 1 6-000-087 1 6-000-087 1 6-000-087 1 6-000-087 1 6-000-087 1 6-000-087 1 6-000-087 1 6-000-087 1 6-000-087 1 6-000-087 1 6-000-087 1 6-000-087 1 6-000-087 1 6-000-087 1 6-000-087 1 6-000-087 1 6-000-087 1 6-000-087 1 6-000-087 1 6-000-087 1 6-000-087 1 6-000-087 1 6-000-087 1 6-000-087 1 6-000-087 1 6-000-087 1 6-000-087 1 6-000-087 1 6-000-087 1 6-000-087 1 6-000-087 1 6-000-087 1 6-000-087 1 6-000-087 1 6-000-087 1 6-000-087 1 6-000-087 1 6-000-087 1 6-000-087 1 6-000-087 1 6-000-087 1 6-000-087 1 6-000-087 1 6-000-087 1 6-000-087 1 6-000-087 1 6-000-087 1 6-000-087 1 6-000-087 1 6-000-087 1 6-000-087 1 6-000-087 1 6-000-087 1 6-000-087 1 6-000-087 1 6-000-087 1 6-000-087 1 6-000-087 1 6-000-087 1 6-000-087 1 6-000-087 1 6-000-087 1 6-000-087 1 6-000-087 1 6-000-087 1 6-000-087 1 6-000-087 1 6-000-087 1 6-000-087 1 2500 2000 3 E 1500 E 1000 500 -500-10.0 20.0 70.0 40.0 50.0 63.6 Distance (mi) WILLIAM NO. 36.002 W105 14.046 NO. 36.002 W105 14.136 NO. 36.000 W105 14.234 NO. 35.500 W105 14.234 NO. 35.504 W105 14.462 NO. 35.504 W105 14.462 NO. 35.504 W105 14.480 NO. 35.504 W105 14.475 NO. 35.504 W105 14.475 NO. 35.504 W105 14.475 NO. 35.504 NO. 35.5 201" true 217" true 210" true 220" true 194" true 233" true 162" true 214" true 214" true 125 ft 06 ft 186 ft 135 ft 111 ft 100 ft 63 ft **Direct** Blapsed Time Avg. Speed Ske Show Profile ... 166 P Brown... Plack Fil. Show On Map Track(s) Selected = Let/Lon/hddd\*nm/mm/(WGS-04) G ( S Waterest Fatherston & Silvers Co.