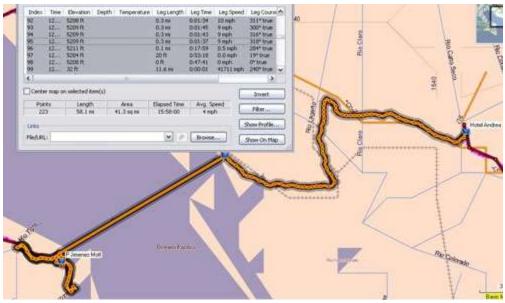

Day 8, Saturday, December 25, 2010 - Boquete, Panama to Neily, Costa Rica

Day 9, Sunday, December 26, 2010 - Neily to Puerto Jimenez, Costa Rica

|               | 3 16 18 X 10 Cr<br>Nete: 2010;12;27;Cottafice                                                                                                                                                                                                                                                                                                                                                                                                                                                                                                                                                                                                                                                                                                                                                                                                                                                                                                                                                                                                                                                                                                                                                                                                                                                                                                                                                                                                                                                                                                                                                                                                                                                                                                                                                                                                                                                                                                                                                                                                                                                                                  | Color: Magarita 💌                                                                                                                                                                                                    | OK<br>Cancel                                                                                                                                   |
|---------------|--------------------------------------------------------------------------------------------------------------------------------------------------------------------------------------------------------------------------------------------------------------------------------------------------------------------------------------------------------------------------------------------------------------------------------------------------------------------------------------------------------------------------------------------------------------------------------------------------------------------------------------------------------------------------------------------------------------------------------------------------------------------------------------------------------------------------------------------------------------------------------------------------------------------------------------------------------------------------------------------------------------------------------------------------------------------------------------------------------------------------------------------------------------------------------------------------------------------------------------------------------------------------------------------------------------------------------------------------------------------------------------------------------------------------------------------------------------------------------------------------------------------------------------------------------------------------------------------------------------------------------------------------------------------------------------------------------------------------------------------------------------------------------------------------------------------------------------------------------------------------------------------------------------------------------------------------------------------------------------------------------------------------------------------------------------------------------------------------------------------------------|----------------------------------------------------------------------------------------------------------------------------------------------------------------------------------------------------------------------|------------------------------------------------------------------------------------------------------------------------------------------------|
| Anter         | Jodes         Time         Elevation         Depth         Temperature           53         12         5430 ft         54         16           54         12         5432 ft         55         12         5432 ft           56         12         5430 ft         56         12         5430 ft           56         12         5430 ft         56         12         5430 ft           59         12         5402 ft         60         12         5427 ft           60         12         5427 ft         60         12         5427 ft                                                                                                                                                                                                                                                                                                                                                                                                                                                                                                                                                                                                                                                                                                                                                                                                                                                                                                                                                                                                                                                                                                                                                                                                                                                                                                                                                                                                                                                                                                                                                                                     | Leglangth LegTme LegSpeet<br>0.3mi 0.01125 10 kph<br>0.2mi 0.01128 10 kph<br>0.2mi 0.01128 10 kph<br>0.2mi 0.01128 10 kph<br>0.3mi 0.0129 6 kph<br>0.3mi 0.0119 12 kph<br>0.3mi 0.00123 5 kph<br>0.2mi 0.00224 4 kph | Leg Course A<br>334° true<br>334° true<br>24° true<br>15° true<br>15° true<br>15° true<br>15° true<br>317° true<br>217° true<br>217° true<br>3 |
|               | Center map on selected item(s) Points Length Area 129 26.1 mi 1.6 sq mi Loha PlackRLT                                                                                                                                                                                                                                                                                                                                                                                                                                                                                                                                                                                                                                                                                                                                                                                                                                                                                                                                                                                                                                                                                                                                                                                                                                                                                                                                                                                                                                                                                                                                                                                                                                                                                                                                                                                                                                                                                                                                                                                                                                          |                                                                                                                                                                                                                      | Invert                                                                                                                                         |
|               |                                                                                                                                                                                                                                                                                                                                                                                                                                                                                                                                                                                                                                                                                                                                                                                                                                                                                                                                                                                                                                                                                                                                                                                                                                                                                                                                                                                                                                                                                                                                                                                                                                                                                                                                                                                                                                                                                                                                                                                                                                                                                                                                | ~                                                                                                                                                                                                                    |                                                                                                                                                |
| no larger and | and the second s | Corr                                                                                                                                                                                                                 |                                                                                                                                                |