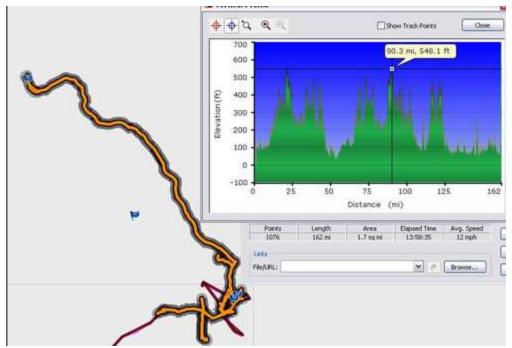

Day 8, Saturday, December 25, 2010 - Boquete, Panama to Neily, Costa Rica

Day 9, Sunday, December 26, 2010 - Neily to Puerto Jimenez, Costa Rica

|               | 3 16 18 X 10 Cr<br>Nete: 2010;12;27;Cottafice                                                                                                                                                                                                                                                                                                                                                                                                                                                                                                                                                                                                                                                                                                                                                                                                                                                                                                                                                                                                                                                                                                                                                                                                                                                                                                                                                                                                                                                                                                                                                                                                                                                                                                                                                                                                                                                                                                                                                                                                                                                                                  | Color: Magarita 💌                                                                                                                                                                                                    | OK<br>Cancel                                                                                                                                   |
|---------------|--------------------------------------------------------------------------------------------------------------------------------------------------------------------------------------------------------------------------------------------------------------------------------------------------------------------------------------------------------------------------------------------------------------------------------------------------------------------------------------------------------------------------------------------------------------------------------------------------------------------------------------------------------------------------------------------------------------------------------------------------------------------------------------------------------------------------------------------------------------------------------------------------------------------------------------------------------------------------------------------------------------------------------------------------------------------------------------------------------------------------------------------------------------------------------------------------------------------------------------------------------------------------------------------------------------------------------------------------------------------------------------------------------------------------------------------------------------------------------------------------------------------------------------------------------------------------------------------------------------------------------------------------------------------------------------------------------------------------------------------------------------------------------------------------------------------------------------------------------------------------------------------------------------------------------------------------------------------------------------------------------------------------------------------------------------------------------------------------------------------------------|----------------------------------------------------------------------------------------------------------------------------------------------------------------------------------------------------------------------|------------------------------------------------------------------------------------------------------------------------------------------------|
| Anter         | Jodes         Time         Elevation         Depth         Temperature           53         12         5430 ft         54         16           54         12         5432 ft         55         12         5432 ft           56         12         5430 ft         56         12         5430 ft           56         12         5430 ft         56         12         5430 ft           59         12         5402 ft         60         12         5427 ft           60         12         5427 ft         60         12         5427 ft                                                                                                                                                                                                                                                                                                                                                                                                                                                                                                                                                                                                                                                                                                                                                                                                                                                                                                                                                                                                                                                                                                                                                                                                                                                                                                                                                                                                                                                                                                                                                                                     | Leglangth LegTme LegSpeet<br>0.3mi 0.01125 10 kph<br>0.2mi 0.01128 10 kph<br>0.2mi 0.01128 10 kph<br>0.2mi 0.01128 10 kph<br>0.3mi 0.0129 6 kph<br>0.3mi 0.0119 12 kph<br>0.3mi 0.00123 5 kph<br>0.2mi 0.00224 4 kph | Leg Course A<br>334° true<br>334° true<br>24° true<br>15° true<br>15° true<br>15° true<br>15° true<br>317° true<br>217° true<br>217° true<br>3 |
|               | Center map on selected item(s) Points Length Area 129 26.1 mi 1.6 sq mi Loha PlackRLT                                                                                                                                                                                                                                                                                                                                                                                                                                                                                                                                                                                                                                                                                                                                                                                                                                                                                                                                                                                                                                                                                                                                                                                                                                                                                                                                                                                                                                                                                                                                                                                                                                                                                                                                                                                                                                                                                                                                                                                                                                          |                                                                                                                                                                                                                      | Invert                                                                                                                                         |
|               |                                                                                                                                                                                                                                                                                                                                                                                                                                                                                                                                                                                                                                                                                                                                                                                                                                                                                                                                                                                                                                                                                                                                                                                                                                                                                                                                                                                                                                                                                                                                                                                                                                                                                                                                                                                                                                                                                                                                                                                                                                                                                                                                | ~                                                                                                                                                                                                                    |                                                                                                                                                |
| no larger and | and the second s | Corr                                                                                                                                                                                                                 |                                                                                                                                                |