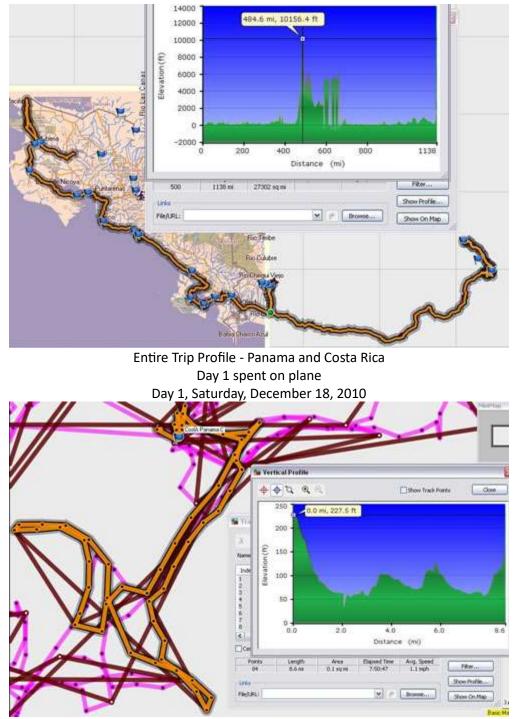

Day 2, Sunday, December 19, 2010 - Panama City

Day 3, Monday, December 20, 2010 - Panama City to/from Colon, Panama

Day 4, Tuesday, December 21, 2010 - Panama City, Panama Canal

Day 6, Thursday, December 23, 2010 -Boquete, Panama - Climb Volcano Baru