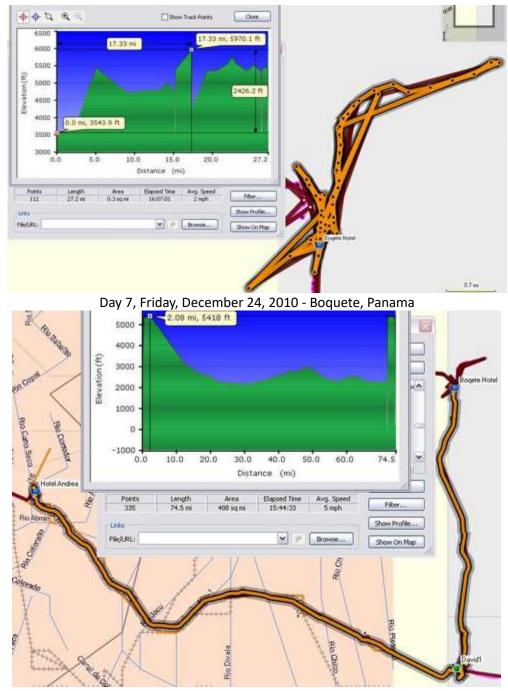

Day 2, Sunday, December 19, 2010 - Panama City

Day 3, Monday, December 20, 2010 - Panama City to/from Colon, Panama

Day 4, Tuesday, December 21, 2010 - Panama City, Panama Canal

Day 6, Thursday, December 23, 2010 -Boquete, Panama - Climb Volcano Baru