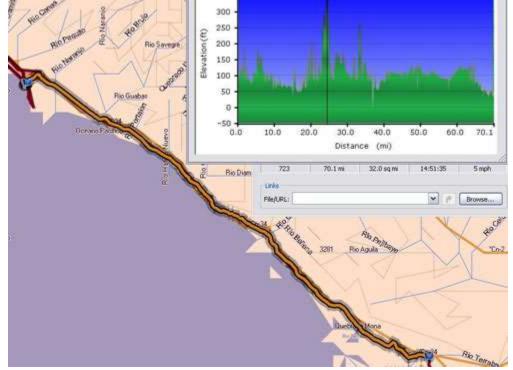

Day 10, Monday, December 27, 2010 - Puerto Jimenez to Dante Corcovode Lodge, Costa Rica

Day 11, Tuesday, December 28, 2010 - Dante Corcovode Lodge to Palma Norte, Costa Rica

Day 12, Wednesday, December 29, 2010 - Palma Norte to Quepos, Costa Rica