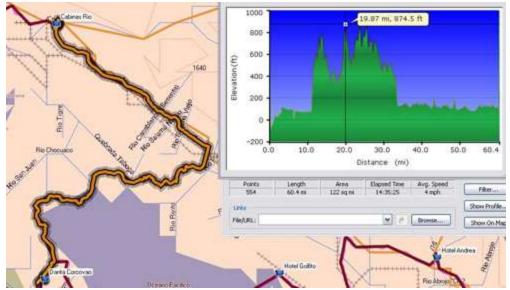

Day 10, Monday, December 27, 2010 - Puerto Jimenez to Dante Corcovode Lodge, Costa Rica

Day 11, Tuesday, December 28, 2010 - Dante Corcovode Lodge to Palma Norte, Costa Rica

Day 12, Wednesday, December 29, 2010 - Palma Norte to Quepos, Costa Rica