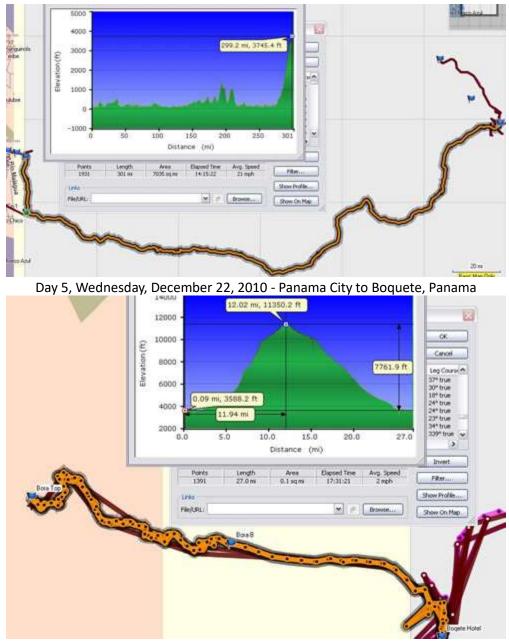

Day 2, Sunday, December 19, 2010 - Panama City

Day 3, Monday, December 20, 2010 - Panama City to/from Colon, Panama

Day 4, Tuesday, December 21, 2010 - Panama City, Panama Canal

Day 6, Thursday, December 23, 2010 -Boquete, Panama - Climb Volcano Baru