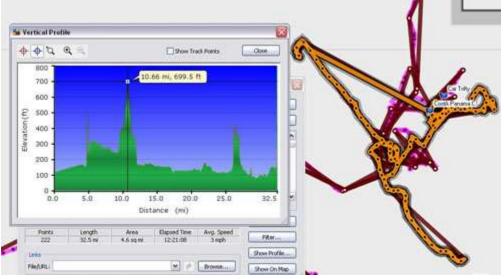

Day 10, Monday, December 27, 2010 - Puerto Jimenez to Dante Corcovode Lodge, Costa Rica

Day 11, Tuesday, December 28, 2010 - Dante Corcovode Lodge to Palma Norte, Costa Rica

Day 12, Wednesday, December 29, 2010 - Palma Norte to Quepos, Costa Rica