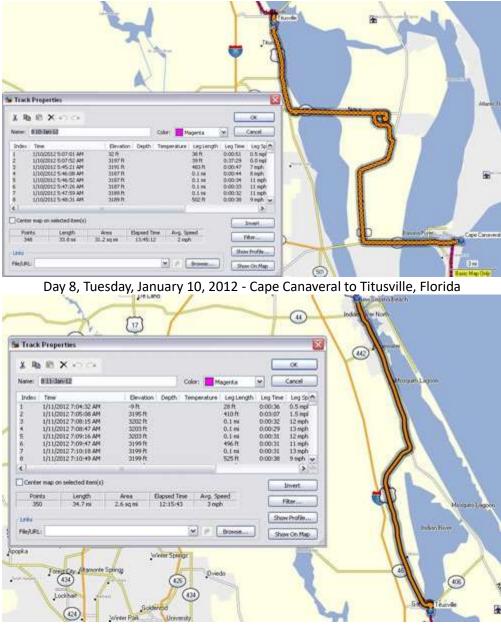

Day 5, Saturday, January 07, 2012 - Plantation to Juno Beach, Florida

Day 6, Sunday, January 08, 2012 - Juno Beach to Vero Beach, Florida

Day 7, Monday, January 09, 2012 - Vero Beach to Cape Canaveral, Florida

Day 9, Wednesday, January 11, 2012 - Titusville to New Smyma, Florida

Day 11, Friday, January 13, 2012 - Flagler to St. Augustine, Florida

Day 12, Saturday, January 14, 2012 - St. Augustine to Mayport, Florida