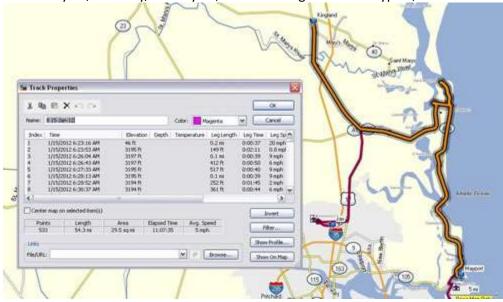

Day 13, Sunday, January 15, 2012 - Mayport, Florida to Kingsland, Georgia

Day 14, Monday, January 16, 2012 - Kingsland, Georgia to Jacksonville, Florida

Day 15, Tuesday, January 17, 2012 - Flew from Jacksonville, Florida to Portland, Oregon