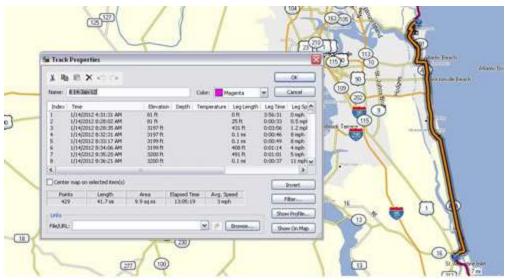

Day 9, Wednesday, January 11, 2012 - Titusville to New Smyma, Florida

Day 11, Friday, January 13, 2012 - Flagler to St. Augustine, Florida

Day 12, Saturday, January 14, 2012 - St. Augustine to Mayport, Florida