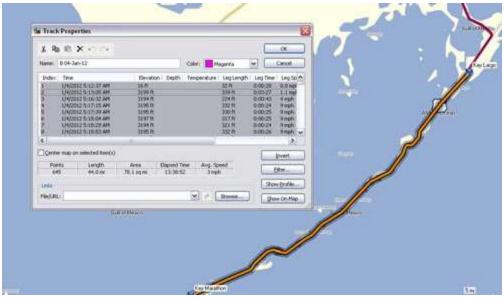

Day 1, Tuesday, January 03, 2012 Key West to Key Marathon, Florida

Day 2, Wednesday, January 04, 2012 - Key Marathon to Key Largo, Florida

Day 3, Thursday, January 05, 2012 - Key Largo to Fort Lauderdale, Florida