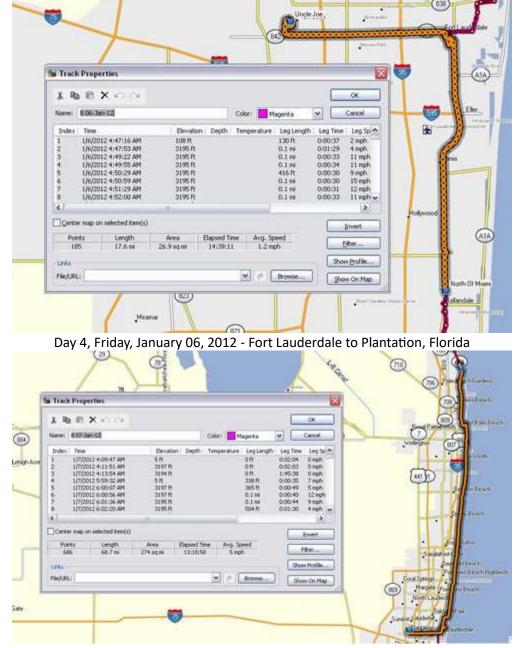

Day 1, Tuesday, January 03, 2012 Key West to Key Marathon, Florida

Day 2, Wednesday, January 04, 2012 - Key Marathon to Key Largo, Florida

Day 3, Thursday, January 05, 2012 - Key Largo to Fort Lauderdale, Florida

Day 5, Saturday, January 07, 2012 - Plantation to Juno Beach, Florida

Day 6, Sunday, January 08, 2012 - Juno Beach to Vero Beach, Florida

Day 7, Monday, January 09, 2012 - Vero Beach to Cape Canaveral, Florida