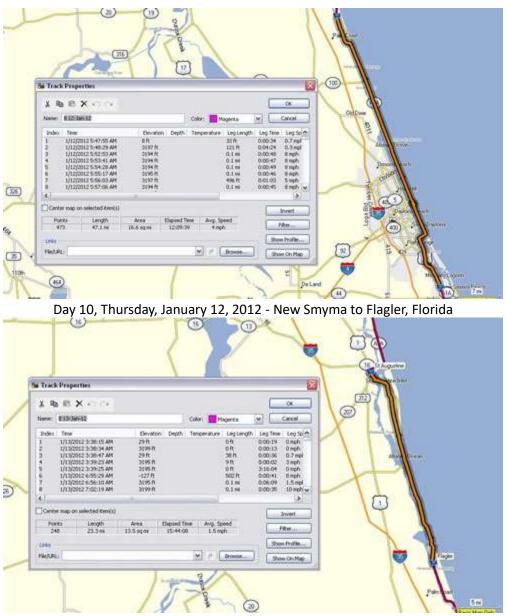

Day 9, Wednesday, January 11, 2012 - Titusville to New Smyma, Florida

Day 11, Friday, January 13, 2012 - Flagler to St. Augustine, Florida

Day 12, Saturday, January 14, 2012 - St. Augustine to Mayport, Florida