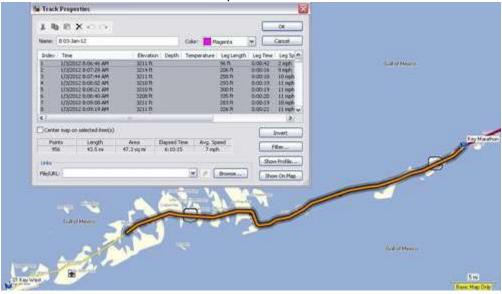

Day 1, Tuesday, January 03, 2012 Key West to Key Marathon, Florida

Day 2, Wednesday, January 04, 2012 - Key Marathon to Key Largo, Florida

Day 3, Thursday, January 05, 2012 - Key Largo to Fort Lauderdale, Florida