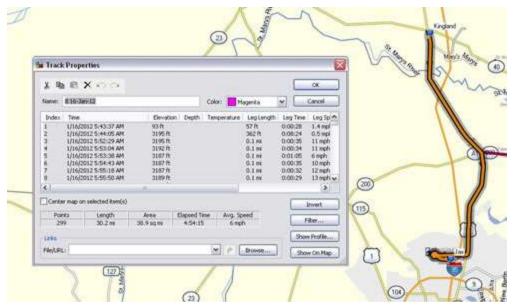

Day 13, Sunday, January 15, 2012 - Mayport, Florida to Kingsland, Georgia

Day 14, Monday, January 16, 2012 - Kingsland, Georgia to Jacksonville, Florida

Day 15, Tuesday, January 17, 2012 - Flew from Jacksonville, Florida to Portland, Oregon