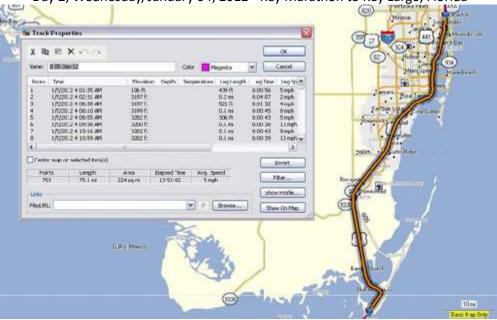

Day 1, Tuesday, January 03, 2012 Key West to Key Marathon, Florida

Day 2, Wednesday, January 04, 2012 - Key Marathon to Key Largo, Florida

Day 3, Thursday, January 05, 2012 - Key Largo to Fort Lauderdale, Florida