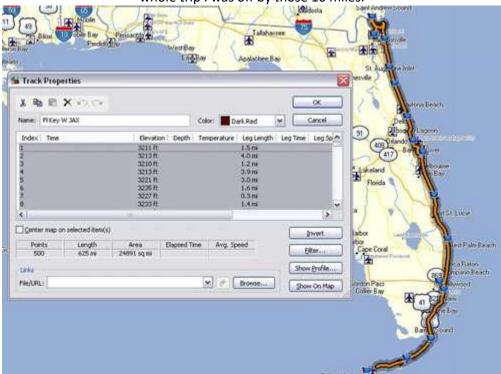

## Notes:

- 1) Could not make profiles from this trip, most of the data points where off by more than 3000 vertical feet. I guess I needed to calibrate the Altimeter before starting my biking in Florida.
- 2) I forgot to reset GPS data before leaving Key West. I reset it after biking 16 miles from Key West. The whole trip I was off by those 16 miles.

Day 13, Sunday, January 15, 2012 - Mayport, Florida to Kingsland, Georgia

Day 14, Monday, January 16, 2012 - Kingsland, Georgia to Jacksonville, Florida

Day 15, Tuesday, January 17, 2012 - Flew from Jacksonville, Florida to Portland, Oregon