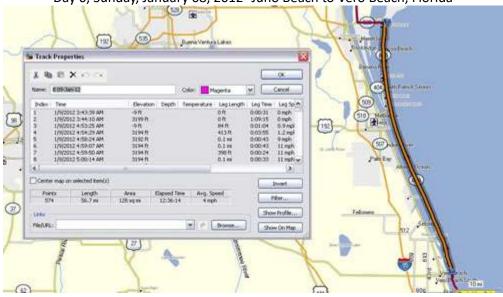

Day 5, Saturday, January 07, 2012 - Plantation to Juno Beach, Florida

Day 6, Sunday, January 08, 2012 - Juno Beach to Vero Beach, Florida

Day 7, Monday, January 09, 2012 - Vero Beach to Cape Canaveral, Florida