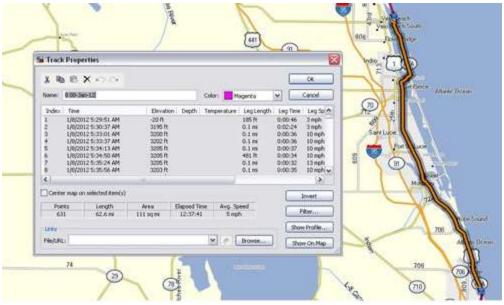

Day 5, Saturday, January 07, 2012 - Plantation to Juno Beach, Florida

Day 6, Sunday, January 08, 2012 - Juno Beach to Vero Beach, Florida

Day 7, Monday, January 09, 2012 - Vero Beach to Cape Canaveral, Florida