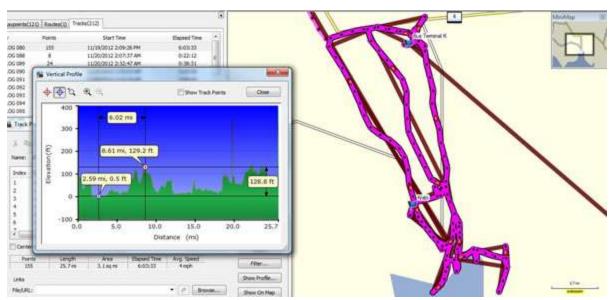

Day11, Tuesday, November 20, 2012 - Around Krabi - 25.7 miles Then bus to Hat Yai - South of Hat Yai and back - 36.4 miles

Day11, Tuesday, November 20, 2012 Bus to Hat Yai - South of Hat Yai looking for a motel and then back to Hat Yai - 10.7 miles