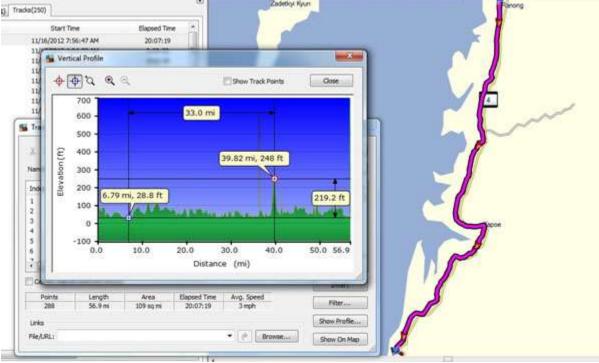

Zadetkyz Kyum

Day 8, Saturday, November 17, 2012 From Rancing to Kamphaum - 56.9 miles

Day 9, Sunday, November 18, 2012 From Kamphaum to Sea Fan (near Phuket) - 75.7 miles

Day 10, Monday, November 19, 2012 From Sea Fan to Krabi - 81.1 miles