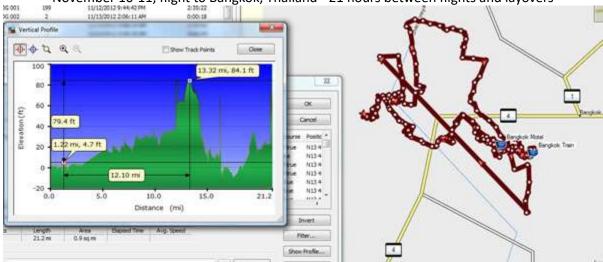

Entire Trip Profile - Thailand-Malaysia-Singapore -total miles biked 1125.4 miles November 10-11, flight to Bangkok, Thailand - 21 hours between flights and layovers

November 12, walked around Bangkok - Walked 21.2 miles