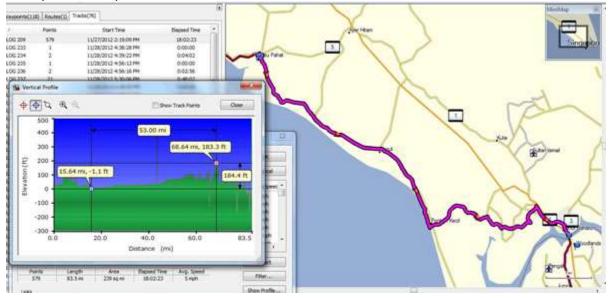

Day 19, Wednesday, November 28, 2012 From Batu Pahat to Johor Bahru - 83.5 miles

Day 20, Thursday, November 29, 2012 From Johor Bahru to Singapore -23.9 miles (2 graphs - took train to go over boarder - 2 miles, waist of time!)