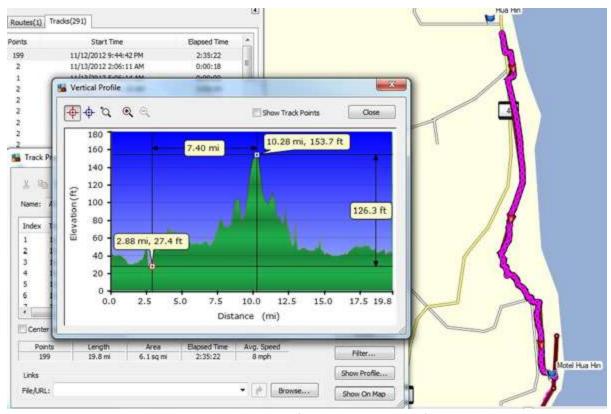

Day 4, Tuesday, November 13, 2012 - First day of biking - took a train from Bangkok to Hua Hin then biked to a beach about 20 miles south (near Thaao Ko Sa Forest Park) - Biked 21.2 miles (GPS not on at first)