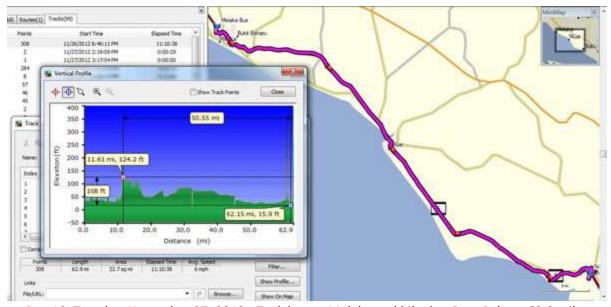

Day 15, Saturday, November 24, 2012 From Georgetown to Taiping - 64.3 miles

Day 17, Monday, November 26, 2012 From Gopeng to Perhentian Bas - Took bus to Kuala Lumpur - 75.8 miles

• / Done

FREIDEL

Day 18, Tuesday, November 27, 2012 - Took bus to Melaka and biked to Batu Pahat - 62.9 miles