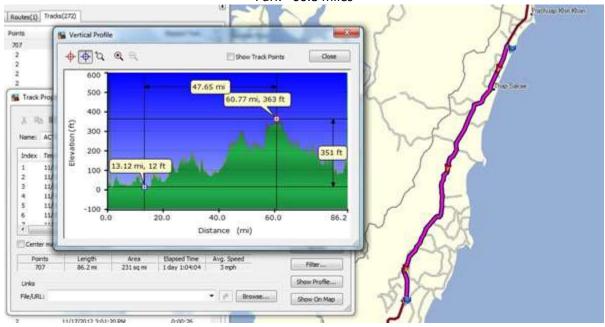

Day 5, Wednesday, November 14, 2012 - From near Thaao Ko Sa Forest Park to Hat Wanaakorn national Park - 66.8 miles

Day 6, Thursday, November 15, 2012 From Hat Wanaakorn national Park to near Chumphon. - 86.2 miles