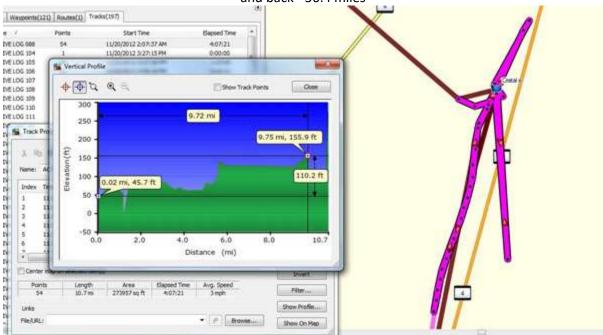

Day11, Tuesday, November 20, 2012 - Around Krabi - 25.7 miles Then bus to Hat Yai - South of Hat Yai and back - 36.4 miles

Day11, Tuesday, November 20, 2012 Bus to Hat Yai - South of Hat Yai looking for a motel and then back to Hat Yai - 10.7 miles