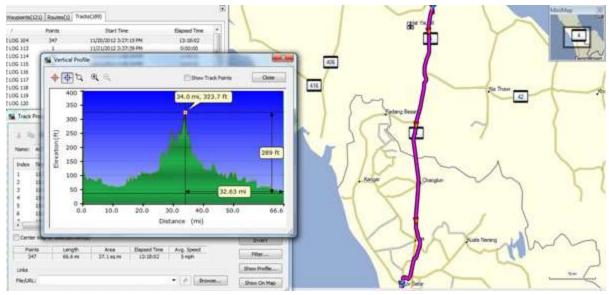

Day 12, Wednesday, November 21, 2012 - From Hat Yai, Thailand to Alor Star, Malaysia - 66.6 miles

Day 13, Thursday, November 22, 2012 - From Alor Star to Georgetown - 65 miles

Day 14, Friday, November 23, 2012 - Around the island of Penang - 66.4 miles (GPS not on for first 20 miles and it stopped working after a downpour for a few miles)