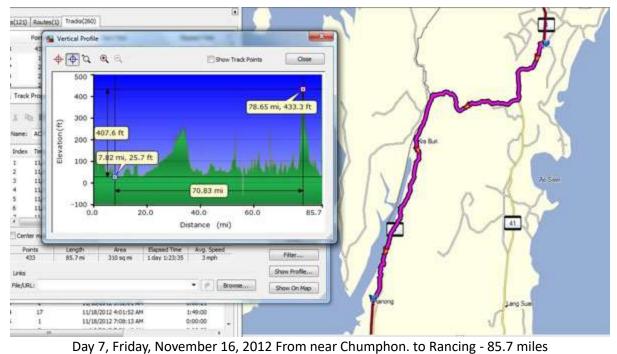

Zadetkyz Kyum

Day 8, Saturday, November 17, 2012 From Rancing to Kamphaum - 56.9 miles

Day 9, Sunday, November 18, 2012 From Kamphaum to Sea Fan (near Phuket) - 75.7 miles

Day 10, Monday, November 19, 2012 From Sea Fan to Krabi - 81.1 miles