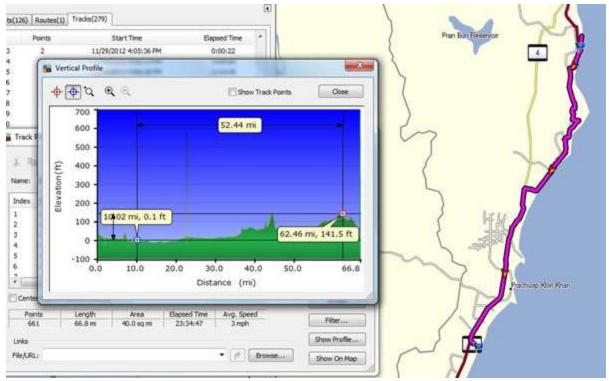

Day 19, Wednesday, November 28, 2012 From Batu Pahat to Johor Bahru - 83.5 miles

Day 20, Thursday, November 29, 2012 From Johor Bahru to Singapore -23.9 miles (2 graphs - took train to go over boarder - 2 miles, waist of time!)