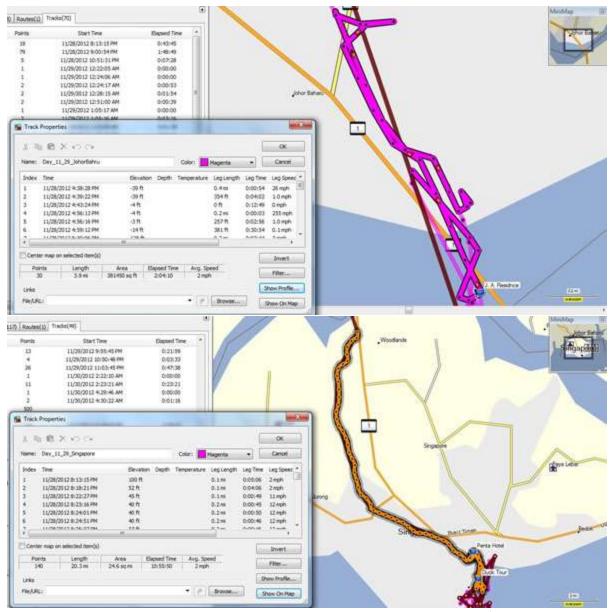

Day 19, Wednesday, November 28, 2012 From Batu Pahat to Johor Bahru - 83.5 miles

Day 20, Thursday, November 29, 2012 From Johor Bahru to Singapore -23.9 miles (2 graphs - took train to go over boarder - 2 miles, waist of time!)