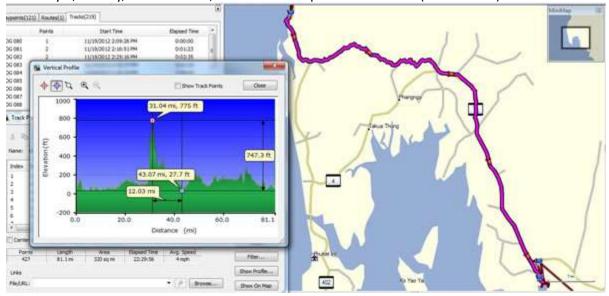

Zadetkyz Kyum

Day 8, Saturday, November 17, 2012 From Rancing to Kamphaum - 56.9 miles

Day 9, Sunday, November 18, 2012 From Kamphaum to Sea Fan (near Phuket) - 75.7 miles

Day 10, Monday, November 19, 2012 From Sea Fan to Krabi - 81.1 miles