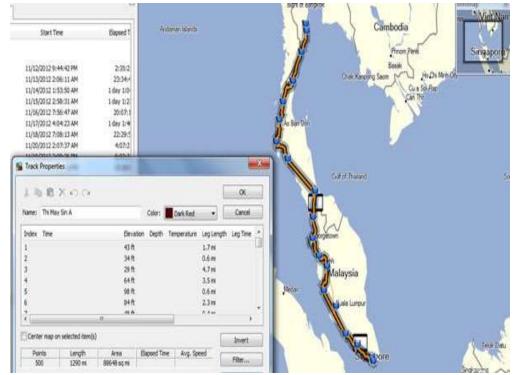

Entire Trip Profile - Thailand-Malaysia-Singapore -total miles biked 1125.4 miles November 10-11, flight to Bangkok, Thailand - 21 hours between flights and layovers

November 12, walked around Bangkok - Walked 21.2 miles