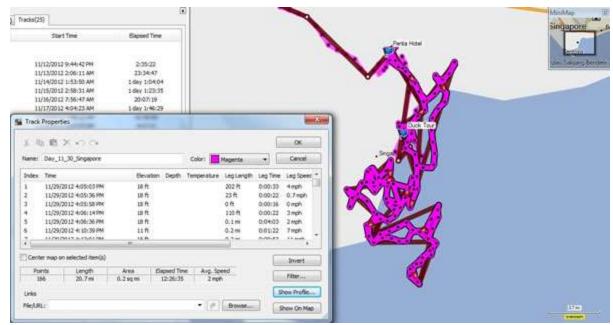

Day 21, Friday, November 30, 2012 - Singapore - 20.7 miles

Day 22, Saturday, December 1, 2012 - Taxi from Singapore motel to airport - flight to Hong Kong - Flight to Vancouver BC - Flight to Portland, Oregon - ride home from Nancy