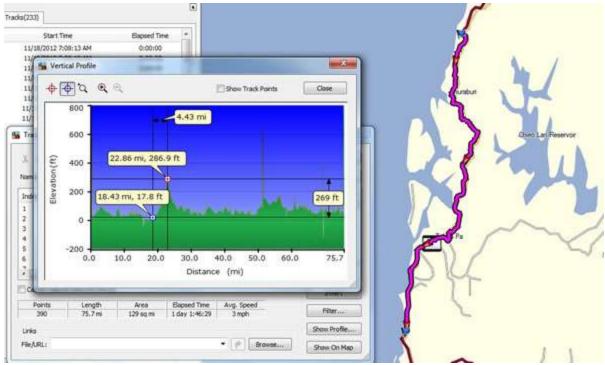

Zadetkyz Kyum

Day 8, Saturday, November 17, 2012 From Rancing to Kamphaum - 56.9 miles

Day 9, Sunday, November 18, 2012 From Kamphaum to Sea Fan (near Phuket) - 75.7 miles

Day 10, Monday, November 19, 2012 From Sea Fan to Krabi - 81.1 miles