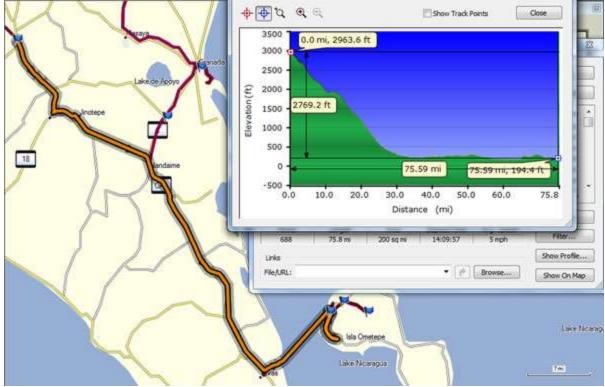

Day 10, Sunday, December 1, 2013 - Choluteca, Honduras to Chinandega, Nicaragua

Day 12, Tuesday, December 3, 2013 - Forgot to turn on GPS track - Leon, Nicaragua to Diriamba, Nicaragua

Day 13, Wednesday, December 4, 2013 - Diriamba, Nicaragua to Moyogalpa (Ometepe island), Nicaragua