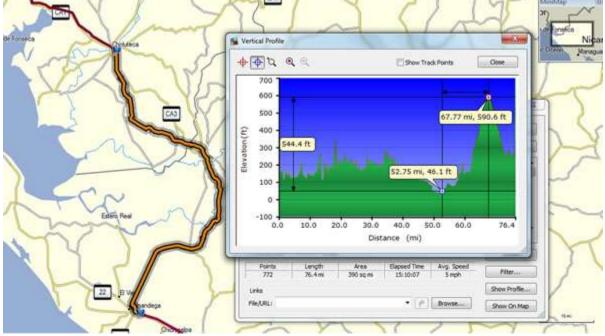

Day 10, Sunday, December 1, 2013 - Choluteca, Honduras to Chinandega, Nicaragua

Day 12, Tuesday, December 3, 2013 - Forgot to turn on GPS track - Leon, Nicaragua to Diriamba, Nicaragua

Day 13, Wednesday, December 4, 2013 - Diriamba, Nicaragua to Moyogalpa (Ometepe island), Nicaragua