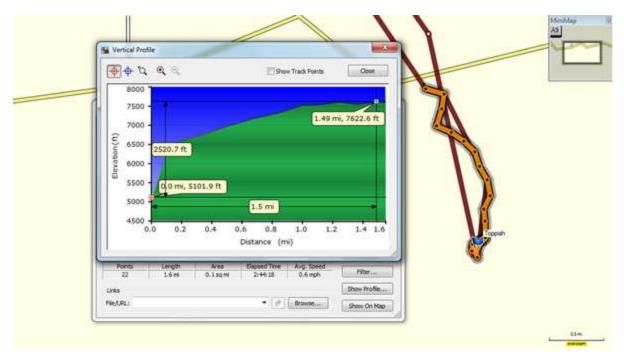

Day 3 Morning, Sunday, November 24, 2013 - Guatemala City, Guatemala to Antigua, Guatemala

Day 4, Monday, November 25, 2013 - Antigua, Guatemala to San Carlos, Guatemala

Day 5, Tuesday, November 26, 2013 - San Carlos, Guatemala to Apaneca, El Salvador