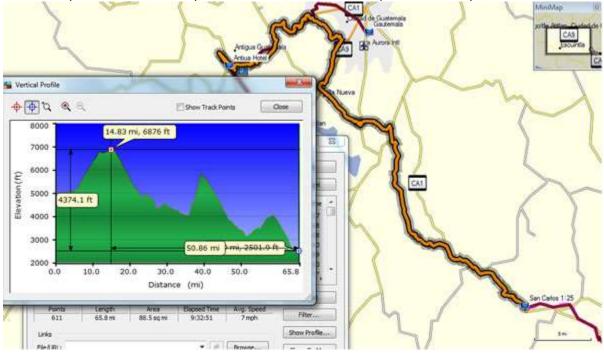

Day 3 Morning, Sunday, November 24, 2013 - Guatemala City, Guatemala to Antigua, Guatemala

Day 4, Monday, November 25, 2013 - Antigua, Guatemala to San Carlos, Guatemala

Day 5, Tuesday, November 26, 2013 - San Carlos, Guatemala to Apaneca, El Salvador