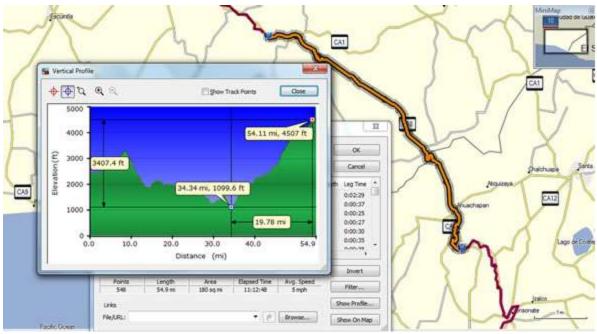

Day 3 Morning, Sunday, November 24, 2013 - Guatemala City, Guatemala to Antigua, Guatemala

Day 4, Monday, November 25, 2013 - Antigua, Guatemala to San Carlos, Guatemala

Day 5, Tuesday, November 26, 2013 - San Carlos, Guatemala to Apaneca, El Salvador