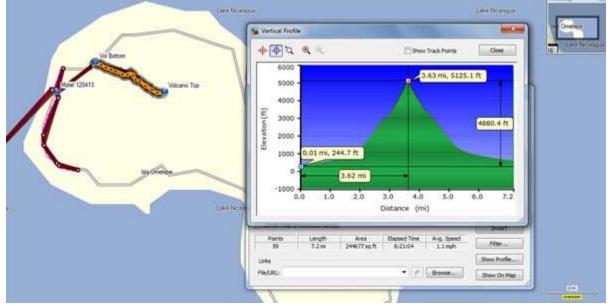

Day 10, Sunday, December 1, 2013 - Choluteca, Honduras to Chinandega, Nicaragua

Day 12, Tuesday, December 3, 2013 - Forgot to turn on GPS track - Leon, Nicaragua to Diriamba, Nicaragua

Day 13, Wednesday, December 4, 2013 - Diriamba, Nicaragua to Moyogalpa (Ometepe island), Nicaragua