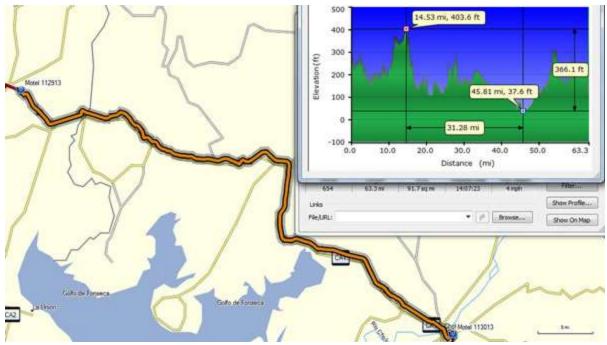

Day 6, Wednesday, November 27, 2013 - Apaneca, El Salvador to near El Sunzal, El Salvador

Day 8, Friday, November 29, 2013 - Usulutan, El Salvador to Santa Rosa de Lima, El Salvador

Day 9, Saturday, November 30, 2013 - Santa Rosa de Lima, El Salvador to Choluteca, Honduras

Day 10, Sunday, December 1, 2013 - Choluteca, Honduras to Chinandega, Nicaragua

Day 12, Tuesday, December 3, 2013 - Forgot to turn on GPS track - Leon, Nicaragua to Diriamba, Nicaragua

Day 13, Wednesday, December 4, 2013 - Diriamba, Nicaragua to Moyogalpa (Ometepe island), Nicaragua