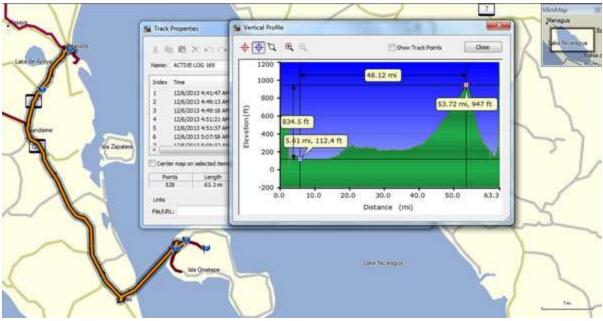

Day 14, Thursday, December 5, 2013-Ometepe Island, climber Volcano Concepcion, Nicaragua

Day 15, Friday, December 6, 2013 - Moyogalpa (Ometepe island), Nicaragua to Granada, Nicaragua

Day 16, Saturday, December 7, 2013 - Granada, Nicaragua to motel near Managua international airport (MGA), Nicaragua Flew back to Portland Day 17, Sunday, December 8, 2013