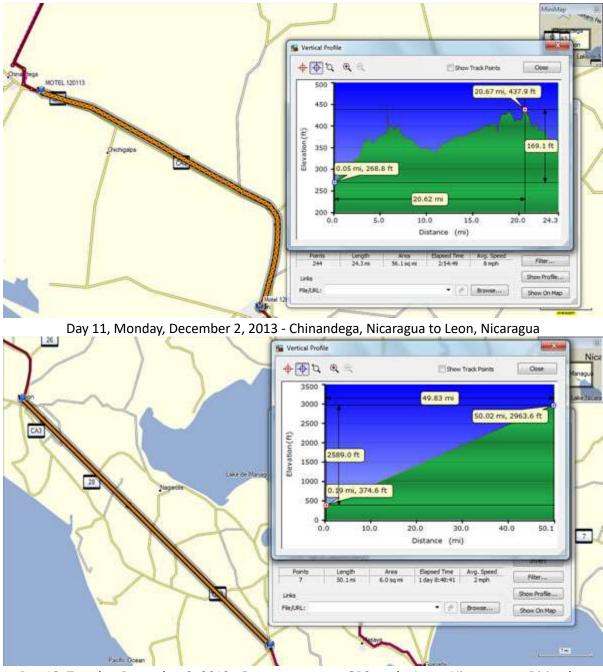

Day 10, Sunday, December 1, 2013 - Choluteca, Honduras to Chinandega, Nicaragua

Day 12, Tuesday, December 3, 2013 - Forgot to turn on GPS track - Leon, Nicaragua to Diriamba, Nicaragua

Day 13, Wednesday, December 4, 2013 - Diriamba, Nicaragua to Moyogalpa (Ometepe island), Nicaragua