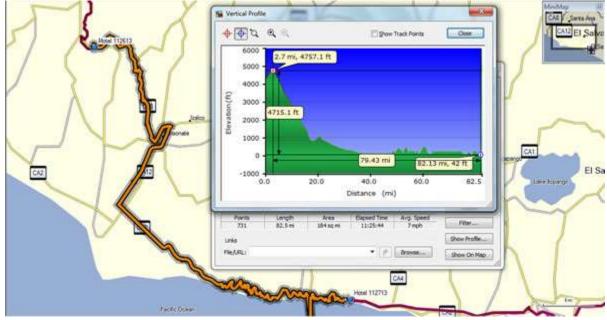

Day 3 Morning, Sunday, November 24, 2013 - Guatemala City, Guatemala to Antigua, Guatemala

Day 4, Monday, November 25, 2013 - Antigua, Guatemala to San Carlos, Guatemala

Day 5, Tuesday, November 26, 2013 - San Carlos, Guatemala to Apaneca, El Salvador