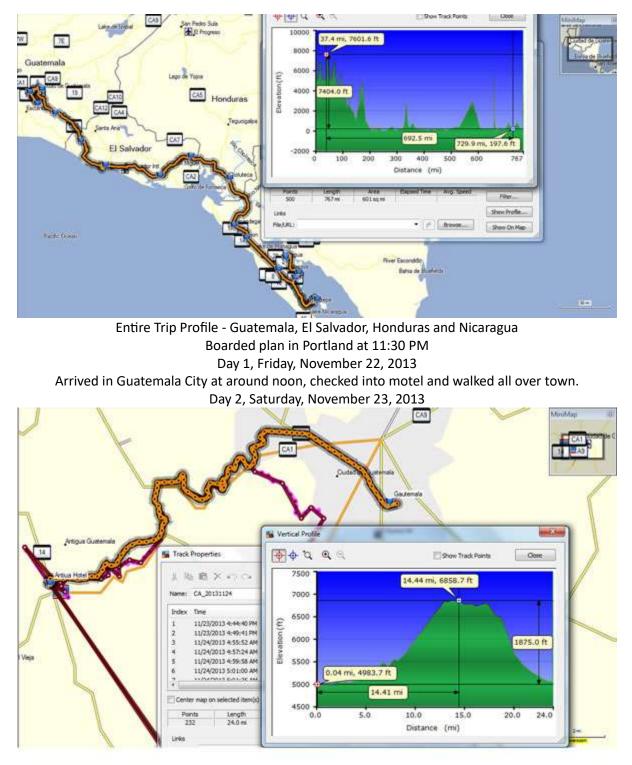

Day 3 Morning, Sunday, November 24, 2013 - Guatemala City, Guatemala to Antigua, Guatemala

Day 4, Monday, November 25, 2013 - Antigua, Guatemala to San Carlos, Guatemala

Day 5, Tuesday, November 26, 2013 - San Carlos, Guatemala to Apaneca, El Salvador