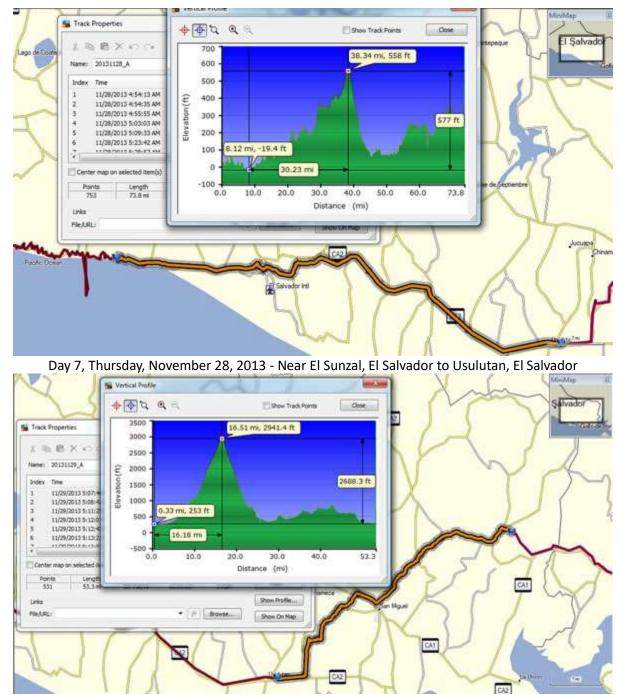

Day 6, Wednesday, November 27, 2013 - Apaneca, El Salvador to near El Sunzal, El Salvador

Day 8, Friday, November 29, 2013 - Usulutan, El Salvador to Santa Rosa de Lima, El Salvador

Day 9, Saturday, November 30, 2013 - Santa Rosa de Lima, El Salvador to Choluteca, Honduras