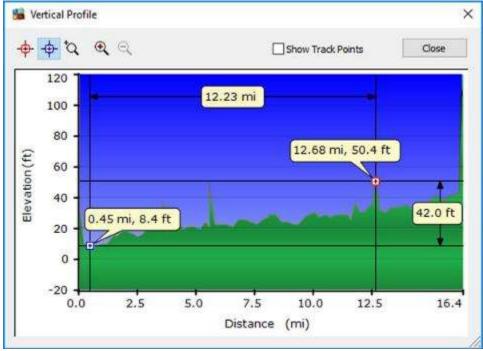

Day 19, Friday, December 2, 2016 - Route Map – Cartagena, Colombia.

Day 19, Friday, December 2, 2016 - Altitude Profile – Cartagena, Colombia.

Day 19, Friday, December 2, 2016 - Distance/ Speed - Cartagena, Colombia.