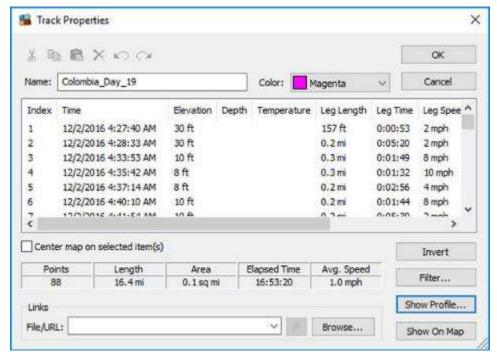

Day 19, Friday, December 2, 2016 - Route Map – Cartagena, Colombia.

Day 19, Friday, December 2, 2016 - Altitude Profile – Cartagena, Colombia.

Day 19, Friday, December 2, 2016 - Distance/ Speed - Cartagena, Colombia.