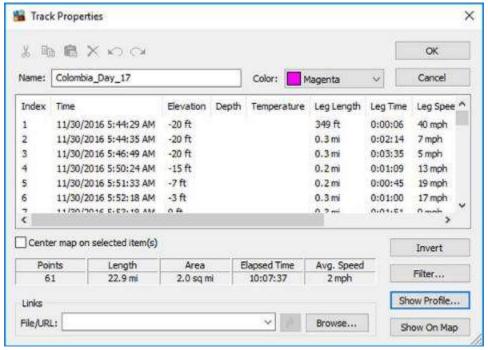

Day 17, Wednesday, November 30, 2016 - Route Map – Santa Marta to Minca, Colombia.

Day 17, Wednesday, November 30, 2016 - Altitude Profile – Santa Marta to Minca, Colombia.

Day 17, Wednesday, November 30, 2016 - Distance/ Speed - Santa Marta to Minca, Colombia.