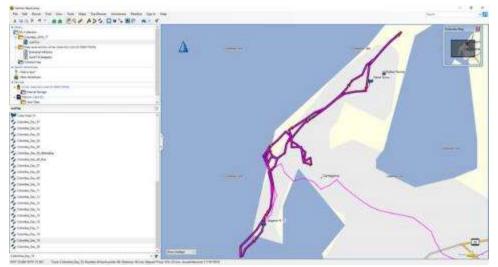

Day 19, Friday, December 2, 2016 - Route Map – Cartagena, Colombia.

Day 19, Friday, December 2, 2016 - Altitude Profile – Cartagena, Colombia.

Day 19, Friday, December 2, 2016 - Distance/ Speed - Cartagena, Colombia.