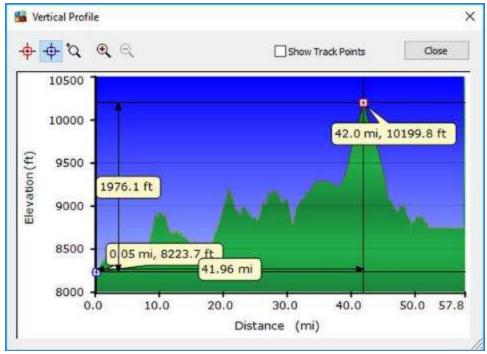

Day 1, Monday, November 14, 2016 - Route Map - Quito to Otavalo, Ecuador.

Day 1, Monday, November 14, 2016 - Altitude Profile – Quito to Otavalo, Ecuador.

Day 1, Monday, November 14, 2016 - Distance/ Speed - Quito to Otavalo, Ecuador.