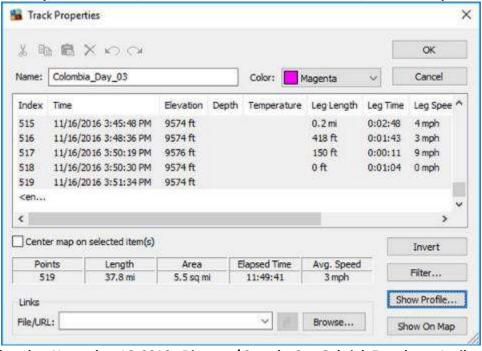

Day 2, Tuesday, November 15, 2016 - Distance/ Speed – Otavalo, Ecuador to just south of San Gabriel, Ecuador.

Day 3, Wednesday, November 16, 2016 - Route Map – San Gabriel, Ecuador to Ipailes, Colombia.

Day 3, Wednesday, November 16, 2016 - Altitude Profile – San Gabriel, Ecuador to Ipailes, Colombia.

Day 3, Wednesday, November 16, 2016 - Distance/ Speed - San Gabriel, Ecuador to Ipailes, Colombia.

Day 4, Thursday, November 17, 2016 - Route Map – Ipailes to Pasto, Colombia.