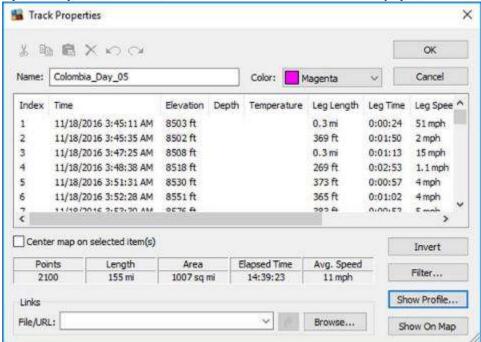

Day 5, Friday, November 18, 2016 - Altitude Profile – Pasto to Popayan, Colombia.

Day 5, Friday, November 18, 2016 - Distance/ Speed - Pasto to Popayan, Colombia.

Day 6, Saturday, November 19, 2016 - Route Map – Before bus – Around Popayan, Colombia.