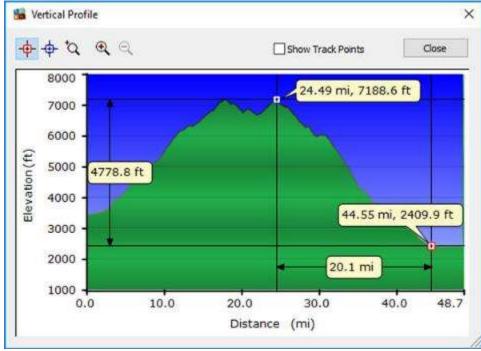

Day 11, Thursday, November 24, 2016 - Route Map – Between Armenia and Medellin, Colombia.

Day 11, Thursday, November 24, 2016 - Altitude Profile – Between Armenia and Medellin, Colombia.

Day 11, Thursday, November 24, 2016 - Distance/ Speed – Between Armenia and Medellin, Colombia.