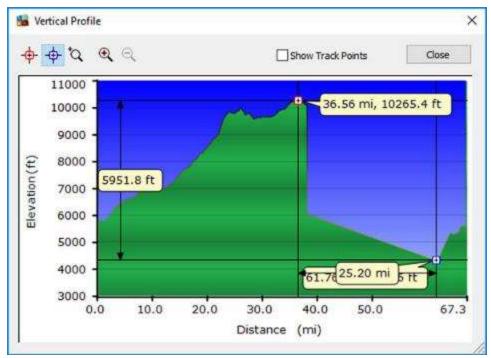

Day 6, Saturday, November 19, 2016 - Altitude Profile – Before bus – Around Popayan, Colombia.

Day 6, Saturday, November 19, 2016 - Distance/ Speed -Before bus- Around Popayan, Colombia.

Day 6, Saturday, November 19, 2016 - Route Map - Bus - Popayan to San Agustin, Colombia.