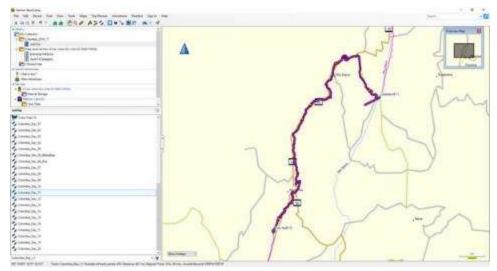

Day 11, Thursday, November 24, 2016 - Route Map – Between Armenia and Medellin, Colombia.

Day 11, Thursday, November 24, 2016 - Altitude Profile – Between Armenia and Medellin, Colombia.

Day 11, Thursday, November 24, 2016 - Distance/ Speed – Between Armenia and Medellin, Colombia.