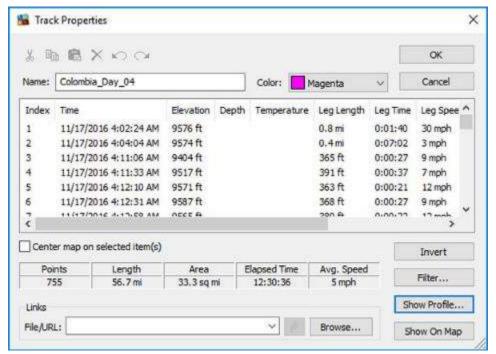

Day 3, Wednesday, November 16, 2016 - Altitude Profile – San Gabriel, Ecuador to Ipailes, Colombia.

Day 3, Wednesday, November 16, 2016 - Distance/ Speed - San Gabriel, Ecuador to Ipailes, Colombia.

Day 4, Thursday, November 17, 2016 - Route Map – Ipailes to Pasto, Colombia.