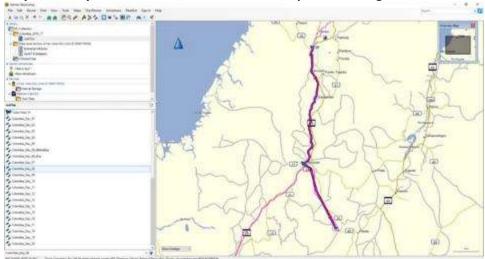

Day 7, Sunday, November 20, 2016 - Altitude Profile – San Agustin, Colombia.

Day 7, Sunday, November 20, 2016 - Distance/ Speed - San Agustin, Colombia.

Day 8, Monday, November 21, 2016 - Route Map - San Agustin to Cali, Colombia.

Day 8, Monday, November 21, 2016 - Altitude Profile – San Agustin to Cali, Colombia.

Day 8, Monday, November 21, 2016 - Distance/ Speed - San Agustin to Cali, Colombia.

Day 9, Tuesday, November 22, 2016 - Route Map – Cali, Colombia to Armenia, Colombia.