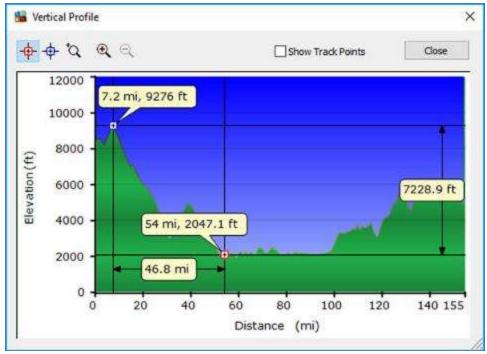

Day 5, Friday, November 18, 2016 - Altitude Profile – Pasto to Popayan, Colombia.

Day 5, Friday, November 18, 2016 - Distance/ Speed - Pasto to Popayan, Colombia.

Day 6, Saturday, November 19, 2016 - Route Map – Before bus – Around Popayan, Colombia.