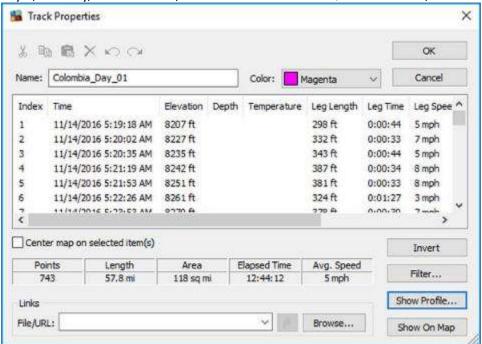

Day 1, Monday, November 14, 2016 - Route Map - Quito to Otavalo, Ecuador.

Day 1, Monday, November 14, 2016 - Altitude Profile – Quito to Otavalo, Ecuador.

Day 1, Monday, November 14, 2016 - Distance/ Speed - Quito to Otavalo, Ecuador.