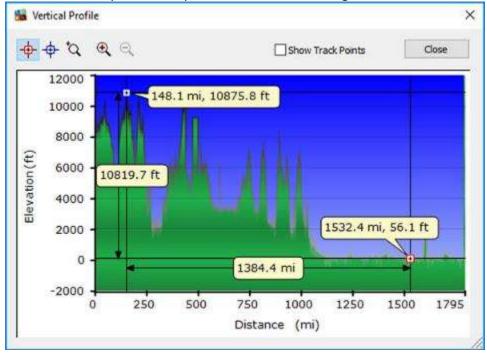

Route Map – Entire trip –Quito, Ecuador to Cartagena, Colombia.

Altitude Profile – Entire trip –Quito, Ecuador to Cartagena, Colombia.

Distance/ Speed – Entire trip – Quito, Ecuador to Cartagena, Colombia.