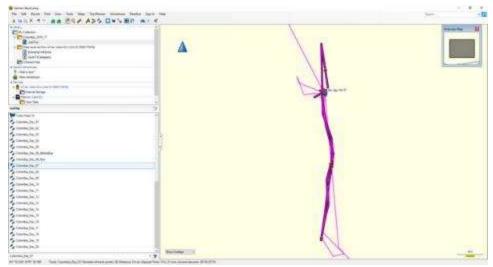

Day 6, Saturday, November 19, 2016 - Altitude Profile – Bus–Popayan to San Agustin, Colombia.

Day 6, Saturday, November 19, 2016 - Distance/ Speed - Bus-Popayan to San Agustin, Colombia.

Day 7, Sunday, November 20, 2016 - Route Map – San Agustin, Colombia.