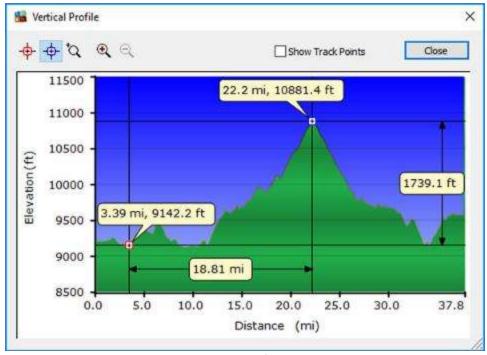

Day 2, Tuesday, November 15, 2016 - Route Map — Otavalo, Ecuador to just south of San Gabriel, Ecuador.

Day 2, Tuesday, November 15, 2016 - Altitude Profile — Otavalo, Ecuador to just south of San Gabriel, Ecuador.