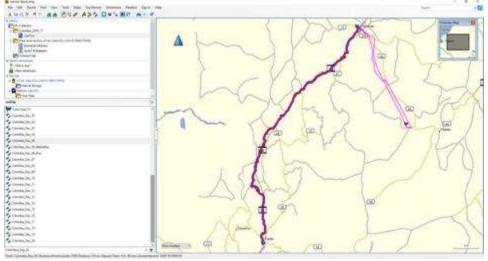

Day 3, Wednesday, November 16, 2016 - Altitude Profile – San Gabriel, Ecuador to Ipailes, Colombia.

Day 3, Wednesday, November 16, 2016 - Distance/ Speed - San Gabriel, Ecuador to Ipailes, Colombia.

Day 4, Thursday, November 17, 2016 - Route Map – Ipailes to Pasto, Colombia.

Day 4, Thursday, November 17, 2016 - Altitude Profile – Ipailes to Pasto, Colombia.

Day 4, Thursday, November 17, 2016 - Distance/ Speed – Ipailes to Pasto, Colombia.

Day 5, Friday, November 18, 2016 - Route Map - Pasto to Popayan, Colombia.