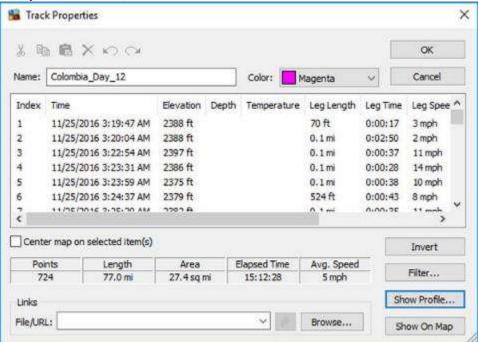

Day 12, Friday, November 25, 2016 - Route Map - South of Medellin to Medellin, Colombia.

Day 12, Friday, November 25, 2016 - Altitude Profile – South of Medellin to Medellin, Colombia.

Day 12, Friday, November 25, 2016 - Distance/ Speed - South of Medellin to Medellin, Colombia.