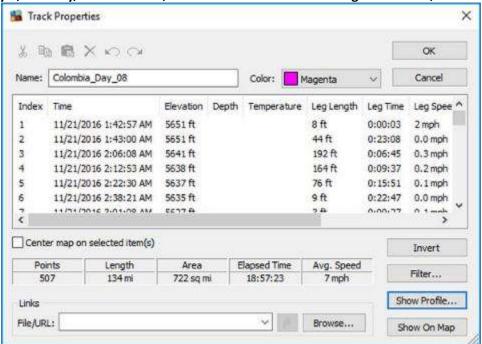

Day 8, Monday, November 21, 2016 - Altitude Profile – San Agustin to Cali, Colombia.

Day 8, Monday, November 21, 2016 - Distance/ Speed - San Agustin to Cali, Colombia.

Day 9, Tuesday, November 22, 2016 - Route Map – Cali, Colombia to Armenia, Colombia.