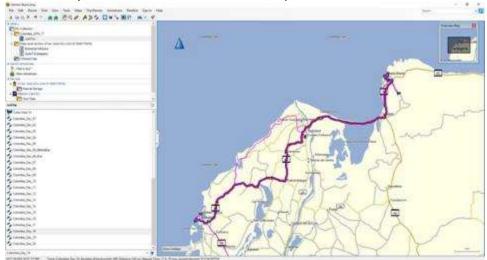

Day 17, Wednesday, November 30, 2016 - Route Map – Santa Marta to Minca, Colombia.

Day 17, Wednesday, November 30, 2016 - Altitude Profile – Santa Marta to Minca, Colombia.

Day 17, Wednesday, November 30, 2016 - Distance/ Speed - Santa Marta to Minca, Colombia.