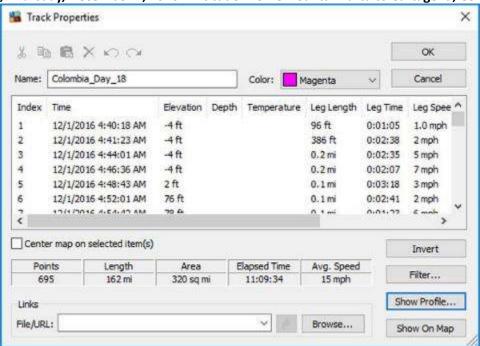

Day 18, Thursday, December 1, 2016 - Route Map - Santa Marta to Cartagena, Colombia.

Day 18, Thursday, December 1, 2016 - Altitude Profile – Santa Marta to Cartagena, Colombia.

Day 18, Thursday, December 1, 2016 - Distance/ Speed - Santa Marta to Cartagena, Colombia.