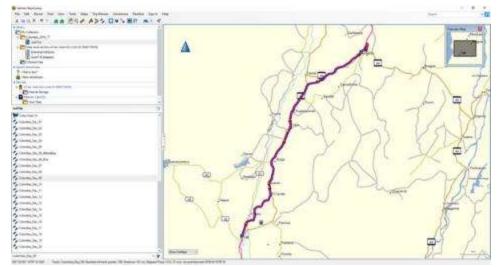

Day 9, Tuesday, November 22, 2016 - Altitude Profile – Cali, Colombia to Armenia, Colombia.

Day 9, Tuesday, November 22, 2016 - Distance/ Speed - Cali, Colombia to Armenia, Colombia.

Day 10, Wednesday, November 23, 2016 - Route Map - Armenia to a small village south of Medellin.