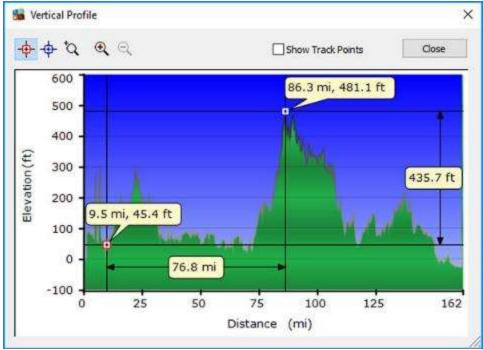

Day 17, Wednesday, November 30, 2016 - Route Map – Santa Marta to Minca, Colombia.

Day 17, Wednesday, November 30, 2016 - Altitude Profile – Santa Marta to Minca, Colombia.

Day 17, Wednesday, November 30, 2016 - Distance/ Speed - Santa Marta to Minca, Colombia.