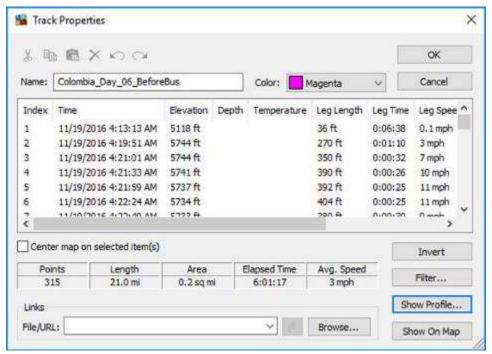

Day 6, Saturday, November 19, 2016 - Altitude Profile – Before bus – Around Popayan, Colombia.

Day 6, Saturday, November 19, 2016 - Distance/ Speed -Before bus- Around Popayan, Colombia.

Day 6, Saturday, November 19, 2016 - Route Map - Bus - Popayan to San Agustin, Colombia.