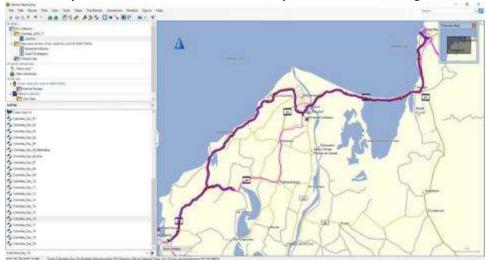

Day 16, Tuesday, November 29, 2016 - Route Map - Cartagena to Santa Marta, Colombia.

Day 16, Tuesday, November 29, 2016 - Altitude Profile – Cartagena to Santa Marta, Colombia.

Day 16, Tuesday, November 29, 2016 - Distance/ Speed - Cartagena to Santa Marta, Colombia.