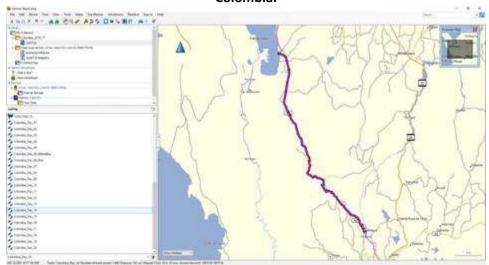

Day 13, Saturday, November 26, 2016 - Route Map – Medellin to Santa Fe De Antioquia, Colombia.

Day 13, Saturday, November 26, 2016 - Altitude Profile – Medellin to Santa Fe De Antioquia, Colombia.

Day 13, Saturday, November 26, 2016 - Distance/ Speed – Medellin to Santa Fe De Antioquia, Colombia.