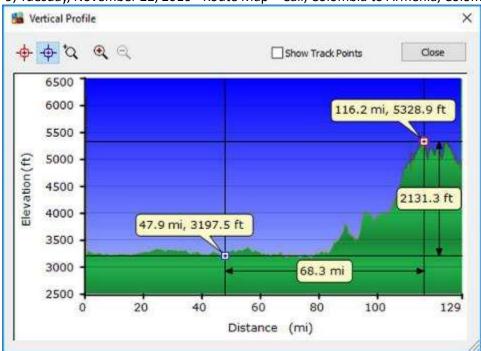

Day 9, Tuesday, November 22, 2016 - Altitude Profile – Cali, Colombia to Armenia, Colombia.

Day 9, Tuesday, November 22, 2016 - Distance/ Speed - Cali, Colombia to Armenia, Colombia.

Day 10, Wednesday, November 23, 2016 - Route Map - Armenia to a small village south of Medellin.