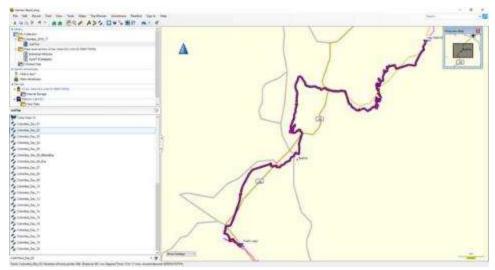

Day 2, Tuesday, November 15, 2016 - Route Map — Otavalo, Ecuador to just south of San Gabriel, Ecuador.

Day 2, Tuesday, November 15, 2016 - Altitude Profile — Otavalo, Ecuador to just south of San Gabriel, Ecuador.