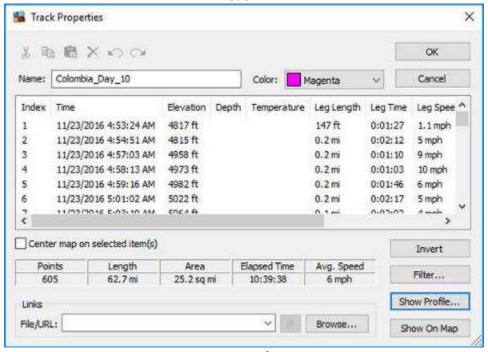

Day 10, Wednesday, November 23, 2016 - Altitude Profile — Armenia to a small village south of Medellin.

Day 10, Wednesday, November 23, 2016 - Distance/ Speed – Armenia to a small village south of Medellin.