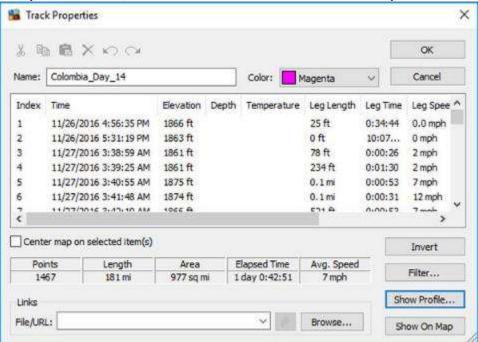

Day 14, Sunday, November 27, 2016 - Route Map - Santa Fe De Antioquia to Turbo, Colombia.

Day 14, Sunday, November 27, 2016 - Altitude Profile – Santa Fe De Antioquia to Turbo, Colombia.

Day 14, Sunday, November 27, 2016 - Distance/ Speed - Santa Fe De Antioquia to Turbo, Colombia.