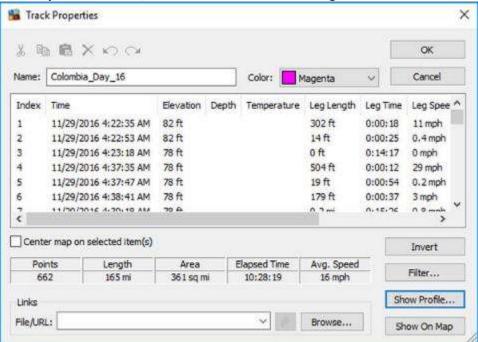

Day 16, Tuesday, November 29, 2016 - Route Map - Cartagena to Santa Marta, Colombia.

Day 16, Tuesday, November 29, 2016 - Altitude Profile – Cartagena to Santa Marta, Colombia.

Day 16, Tuesday, November 29, 2016 - Distance/ Speed - Cartagena to Santa Marta, Colombia.