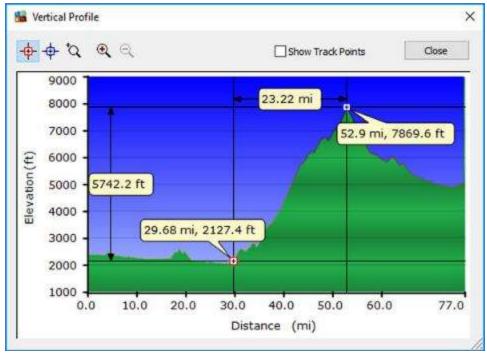

Day 12, Friday, November 25, 2016 - Route Map - South of Medellin to Medellin, Colombia.

Day 12, Friday, November 25, 2016 - Altitude Profile – South of Medellin to Medellin, Colombia.

Day 12, Friday, November 25, 2016 - Distance/ Speed - South of Medellin to Medellin, Colombia.