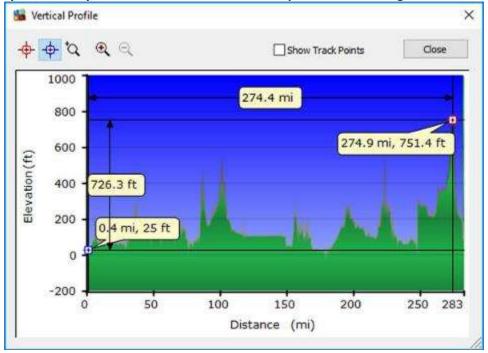

Day 15, Monday, November 28, 2016 - Route Map – Turbo to Cartagena, Colombia.

Day 15, Monday, November 28, 2016 - Altitude Profile – Turbo to Cartagena, Colombia.

Day 15, Monday, November 28, 2016 - Distance/ Speed - Turbo to Cartagena, Colombia.