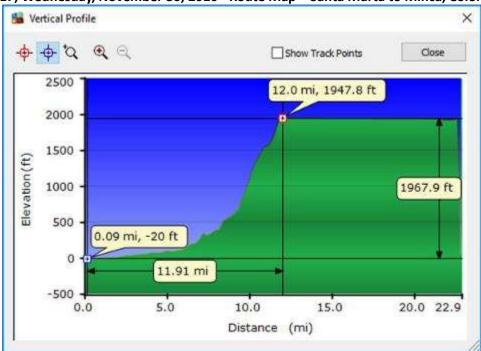

Day 17, Wednesday, November 30, 2016 - Route Map – Santa Marta to Minca, Colombia.

Day 17, Wednesday, November 30, 2016 - Altitude Profile – Santa Marta to Minca, Colombia.

Day 17, Wednesday, November 30, 2016 - Distance/ Speed - Santa Marta to Minca, Colombia.