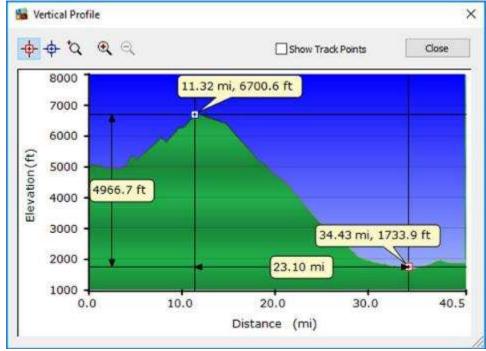

Day 11, Thursday, November 24, 2016 - Route Map – Between Armenia and Medellin, Colombia.

Day 11, Thursday, November 24, 2016 - Altitude Profile – Between Armenia and Medellin, Colombia.

Day 11, Thursday, November 24, 2016 - Distance/ Speed – Between Armenia and Medellin, Colombia.