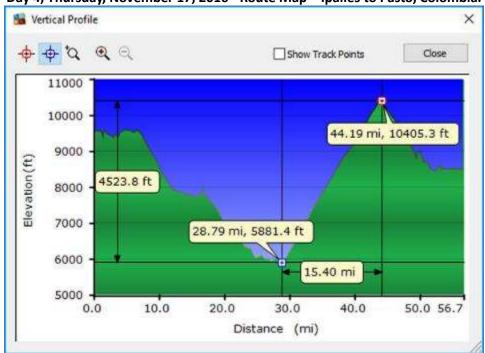

Day 3, Wednesday, November 16, 2016 - Altitude Profile – San Gabriel, Ecuador to Ipailes, Colombia.

Day 3, Wednesday, November 16, 2016 - Distance/ Speed - San Gabriel, Ecuador to Ipailes, Colombia.

Day 4, Thursday, November 17, 2016 - Route Map – Ipailes to Pasto, Colombia.

Day 4, Thursday, November 17, 2016 - Altitude Profile – Ipailes to Pasto, Colombia.

Day 4, Thursday, November 17, 2016 - Distance/ Speed – Ipailes to Pasto, Colombia.

Day 5, Friday, November 18, 2016 - Route Map - Pasto to Popayan, Colombia.