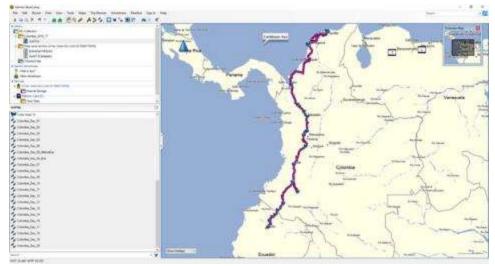

Route Map – Entire trip –Quito, Ecuador to Cartagena, Colombia.

Altitude Profile – Entire trip –Quito, Ecuador to Cartagena, Colombia.

Distance/ Speed – Entire trip – Quito, Ecuador to Cartagena, Colombia.