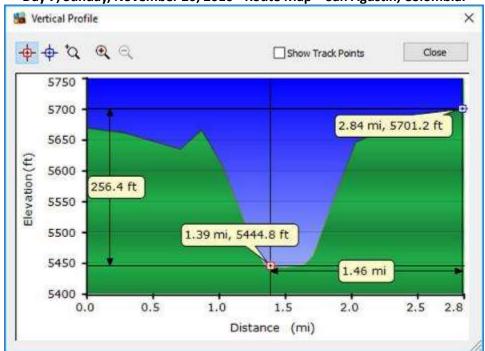

Day 7, Sunday, November 20, 2016 - Altitude Profile – San Agustin, Colombia.

Day 7, Sunday, November 20, 2016 - Distance/ Speed - San Agustin, Colombia.

Day 8, Monday, November 21, 2016 - Route Map - San Agustin to Cali, Colombia.