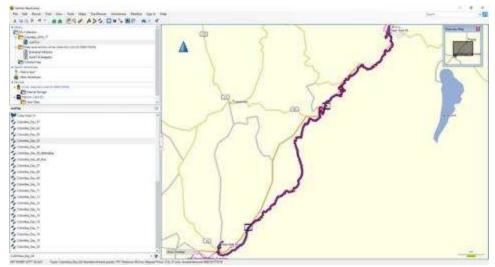

Day 3, Wednesday, November 16, 2016 - Altitude Profile – San Gabriel, Ecuador to Ipailes, Colombia.

Day 3, Wednesday, November 16, 2016 - Distance/ Speed - San Gabriel, Ecuador to Ipailes, Colombia.

Day 4, Thursday, November 17, 2016 - Route Map – Ipailes to Pasto, Colombia.