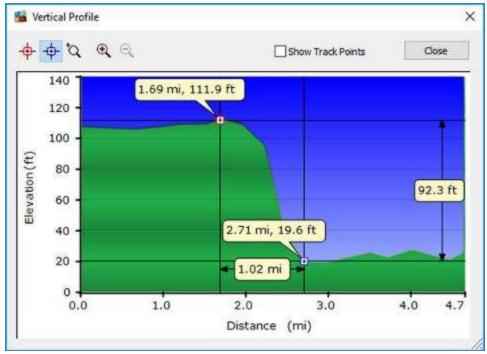

Day 20, Saturday, December 3, 2016 - Route Map - Cartagena, Colombia.

Day 20, Saturday, December 3, 2016 - Altitude Profile - Cartagena, Colombia.

Day 20, Saturday, December 3, 2016 - Distance/ Speed - Cartagena, Colombia.