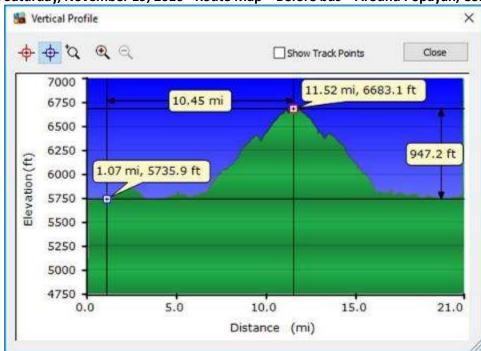

Day 15, Monday, November 28, 2016 - Route Map – Turbo to Cartagena, Colombia.

Day 15, Monday, November 28, 2016 - Altitude Profile – Turbo to Cartagena, Colombia.

Day 15, Monday, November 28, 2016 - Distance/ Speed - Turbo to Cartagena, Colombia.