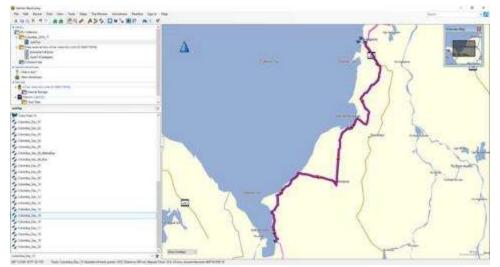

Day 15, Monday, November 28, 2016 - Route Map – Turbo to Cartagena, Colombia.

Day 15, Monday, November 28, 2016 - Altitude Profile – Turbo to Cartagena, Colombia.

Day 15, Monday, November 28, 2016 - Distance/ Speed - Turbo to Cartagena, Colombia.