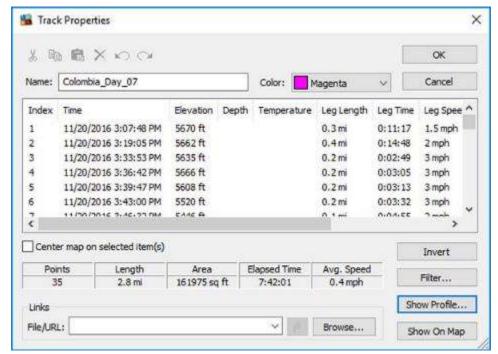

Day 7, Sunday, November 20, 2016 - Altitude Profile – San Agustin, Colombia.

Day 7, Sunday, November 20, 2016 - Distance/ Speed - San Agustin, Colombia.

Day 8, Monday, November 21, 2016 - Route Map - San Agustin to Cali, Colombia.