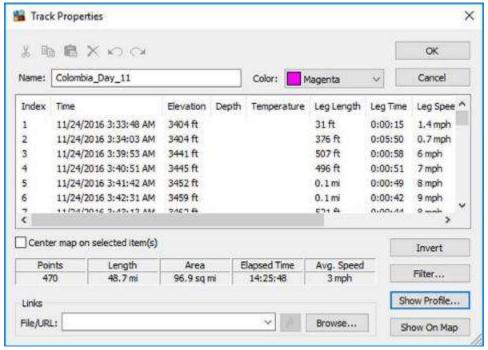

Day 11, Thursday, November 24, 2016 - Route Map – Between Armenia and Medellin, Colombia.

Day 11, Thursday, November 24, 2016 - Altitude Profile – Between Armenia and Medellin, Colombia.

Day 11, Thursday, November 24, 2016 - Distance/ Speed – Between Armenia and Medellin, Colombia.