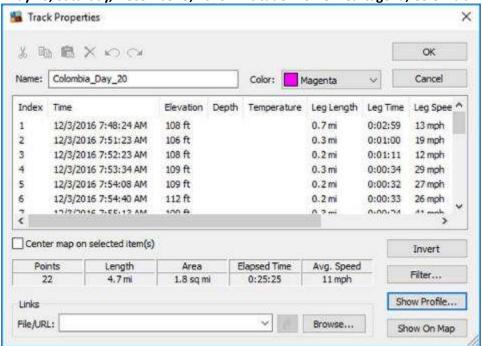

Day 20, Saturday, December 3, 2016 - Route Map - Cartagena, Colombia.

Day 20, Saturday, December 3, 2016 - Altitude Profile - Cartagena, Colombia.

Day 20, Saturday, December 3, 2016 - Distance/ Speed - Cartagena, Colombia.