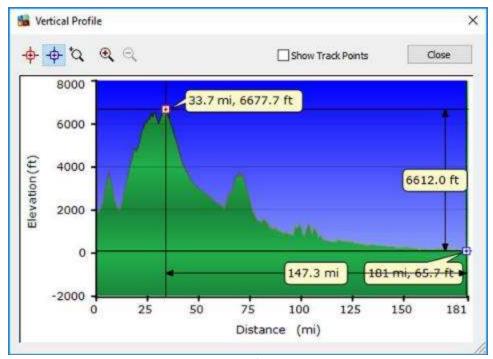

Route Map – Entire trip –Quito, Ecuador to Cartagena, Colombia.

Altitude Profile – Entire trip –Quito, Ecuador to Cartagena, Colombia.

Distance/ Speed – Entire trip – Quito, Ecuador to Cartagena, Colombia.