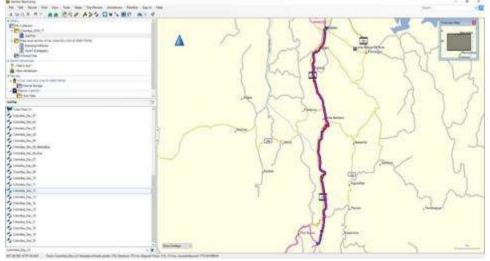

Day 11, Thursday, November 24, 2016 - Route Map – Between Armenia and Medellin, Colombia.

Day 11, Thursday, November 24, 2016 - Altitude Profile – Between Armenia and Medellin, Colombia.

Day 11, Thursday, November 24, 2016 - Distance/ Speed – Between Armenia and Medellin, Colombia.