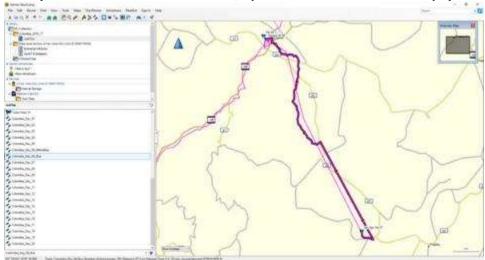

Day 6, Saturday, November 19, 2016 - Altitude Profile – Before bus – Around Popayan, Colombia.

Day 6, Saturday, November 19, 2016 - Distance/ Speed -Before bus- Around Popayan, Colombia.

Day 6, Saturday, November 19, 2016 - Route Map - Bus - Popayan to San Agustin, Colombia.