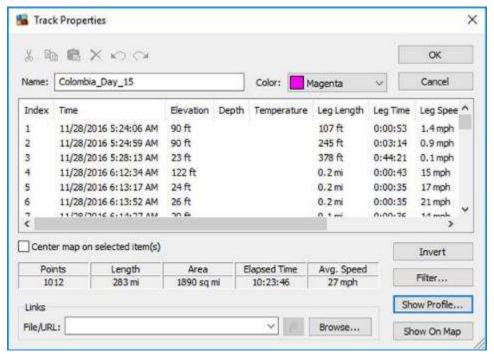

Day 15, Monday, November 28, 2016 - Route Map – Turbo to Cartagena, Colombia.

Day 15, Monday, November 28, 2016 - Altitude Profile – Turbo to Cartagena, Colombia.

Day 15, Monday, November 28, 2016 - Distance/ Speed - Turbo to Cartagena, Colombia.