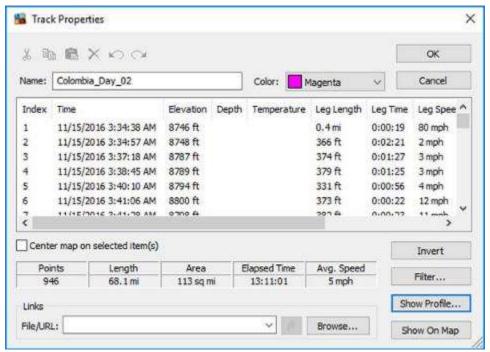

Day 2, Tuesday, November 15, 2016 - Route Map — Otavalo, Ecuador to just south of San Gabriel, Ecuador.

Day 2, Tuesday, November 15, 2016 - Altitude Profile — Otavalo, Ecuador to just south of San Gabriel, Ecuador.

Day 2, Tuesday, November 15, 2016 - Distance/ Speed – Otavalo, Ecuador to just south of San Gabriel, Ecuador.

Day 3, Wednesday, November 16, 2016 - Route Map – San Gabriel, Ecuador to Ipailes, Colombia.