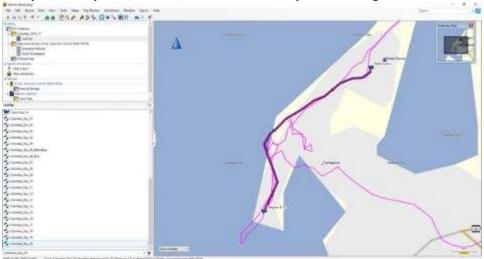

Day 19, Friday, December 2, 2016 - Route Map – Cartagena, Colombia.

Day 19, Friday, December 2, 2016 - Altitude Profile – Cartagena, Colombia.

Day 19, Friday, December 2, 2016 - Distance/ Speed - Cartagena, Colombia.