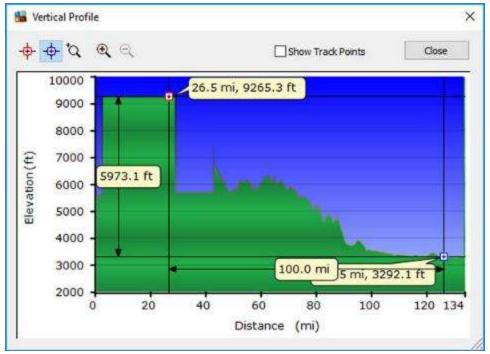

Day 8, Monday, November 21, 2016 - Altitude Profile – San Agustin to Cali, Colombia.

Day 8, Monday, November 21, 2016 - Distance/ Speed - San Agustin to Cali, Colombia.

Day 9, Tuesday, November 22, 2016 - Route Map – Cali, Colombia to Armenia, Colombia.