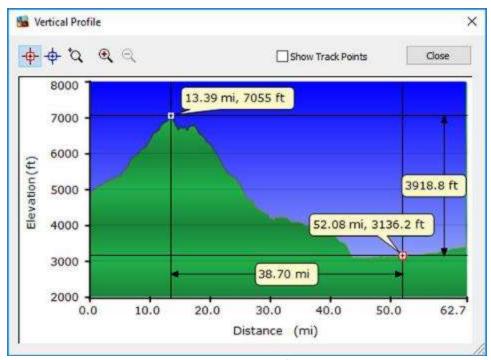

Day 9, Tuesday, November 22, 2016 - Altitude Profile – Cali, Colombia to Armenia, Colombia.

Day 9, Tuesday, November 22, 2016 - Distance/ Speed - Cali, Colombia to Armenia, Colombia.

Day 10, Wednesday, November 23, 2016 - Route Map - Armenia to a small village south of Medellin.