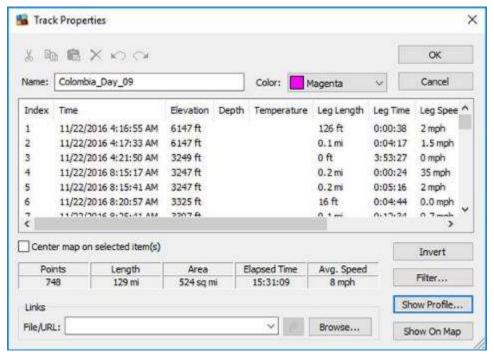

Day 9, Tuesday, November 22, 2016 - Altitude Profile – Cali, Colombia to Armenia, Colombia.

Day 9, Tuesday, November 22, 2016 - Distance/ Speed - Cali, Colombia to Armenia, Colombia.

Day 10, Wednesday, November 23, 2016 - Route Map - Armenia to a small village south of Medellin.