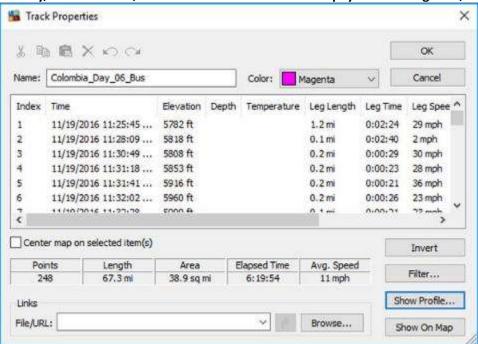

Day 6, Saturday, November 19, 2016 - Altitude Profile – Before bus – Around Popayan, Colombia.

Day 6, Saturday, November 19, 2016 - Distance/ Speed -Before bus- Around Popayan, Colombia.

Day 6, Saturday, November 19, 2016 - Route Map - Bus - Popayan to San Agustin, Colombia.

Day 6, Saturday, November 19, 2016 - Altitude Profile – Bus–Popayan to San Agustin, Colombia.

Day 6, Saturday, November 19, 2016 - Distance/ Speed - Bus-Popayan to San Agustin, Colombia.

Day 7, Sunday, November 20, 2016 - Route Map – San Agustin, Colombia.