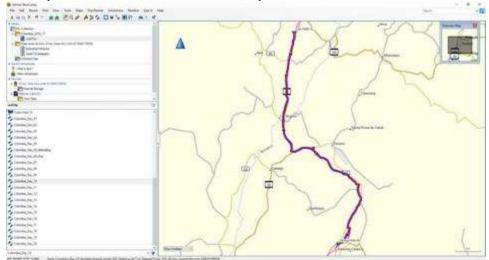

Day 9, Tuesday, November 22, 2016 - Altitude Profile – Cali, Colombia to Armenia, Colombia.

Day 9, Tuesday, November 22, 2016 - Distance/ Speed - Cali, Colombia to Armenia, Colombia.

Day 10, Wednesday, November 23, 2016 - Route Map - Armenia to a small village south of Medellin.