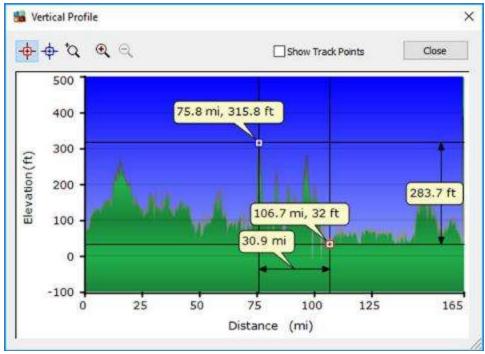

Day 16, Tuesday, November 29, 2016 - Route Map - Cartagena to Santa Marta, Colombia.

Day 16, Tuesday, November 29, 2016 - Altitude Profile – Cartagena to Santa Marta, Colombia.

Day 16, Tuesday, November 29, 2016 - Distance/ Speed - Cartagena to Santa Marta, Colombia.