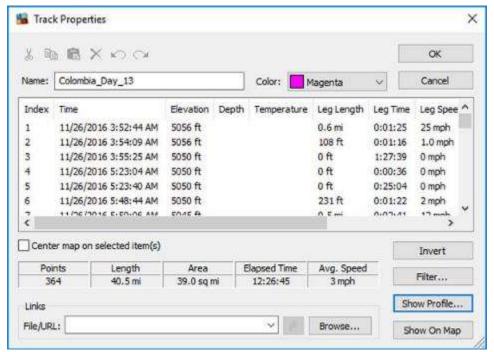

Day 13, Saturday, November 26, 2016 - Route Map – Medellin to Santa Fe De Antioquia, Colombia.

Day 13, Saturday, November 26, 2016 - Altitude Profile – Medellin to Santa Fe De Antioquia, Colombia.

Day 13, Saturday, November 26, 2016 - Distance/ Speed – Medellin to Santa Fe De Antioquia, Colombia.