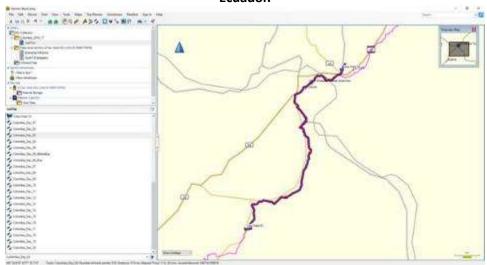

Day 2, Tuesday, November 15, 2016 - Route Map — Otavalo, Ecuador to just south of San Gabriel, Ecuador.

Day 2, Tuesday, November 15, 2016 - Altitude Profile — Otavalo, Ecuador to just south of San Gabriel, Ecuador.