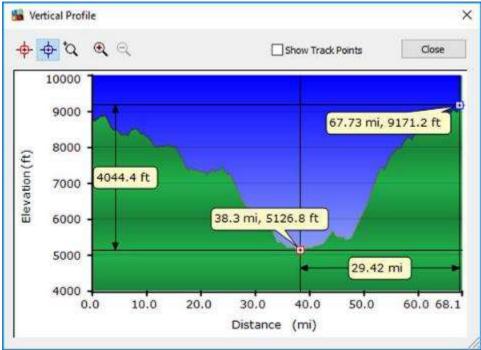

Day 2, Tuesday, November 15, 2016 - Route Map — Otavalo, Ecuador to just south of San Gabriel, Ecuador.

Day 2, Tuesday, November 15, 2016 - Altitude Profile — Otavalo, Ecuador to just south of San Gabriel, Ecuador.