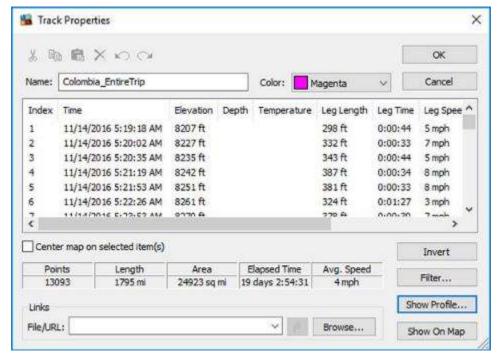

Route Map – Entire trip –Quito, Ecuador to Cartagena, Colombia.

Altitude Profile – Entire trip –Quito, Ecuador to Cartagena, Colombia.

Distance/ Speed – Entire trip – Quito, Ecuador to Cartagena, Colombia.