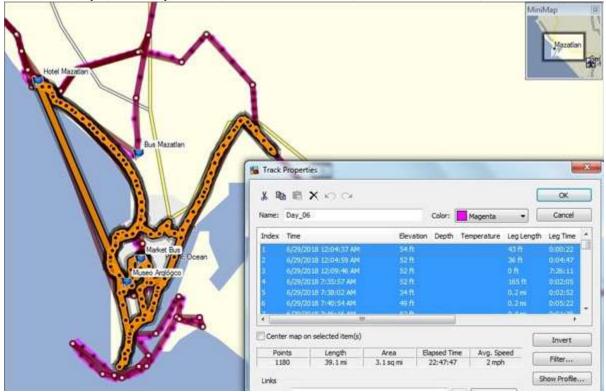

Day 6, Friday, June 29, 2018 - Mazatlán, Mexico.

Day 8, Sunday, July 1, 2018 - Mazatlán, Mexico.