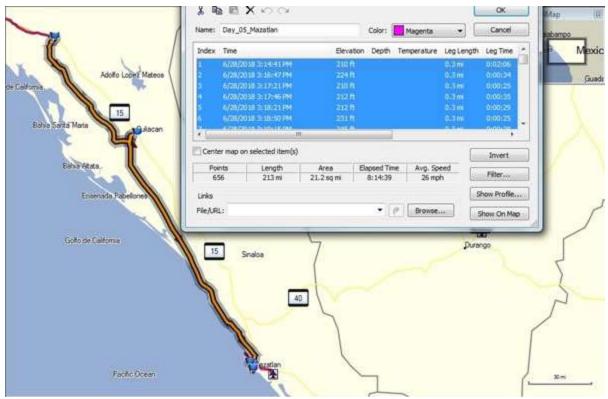

Day 3, Tuesday, June 26, 2018 - Cabo San Lucas, Mexico to Todos Santos, Mexico.

Day 5, Thursday, June 28, 2018 Cycling Topolobampo, Mexico to Guamúchil, Mexico.

Day 5, Thursday, June 28, 2018 Bus Guamúchil, Mexico to Mazatlán, Mexico.