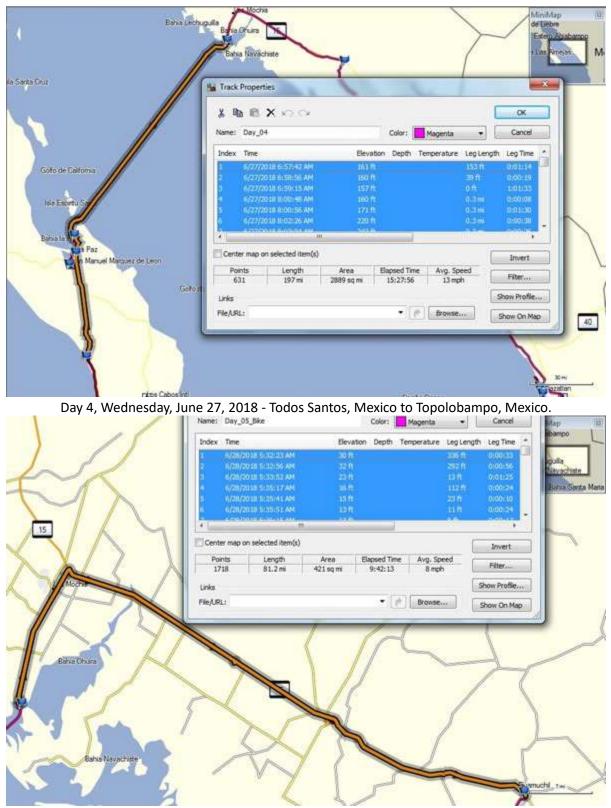

Day 3, Tuesday, June 26, 2018 - Cabo San Lucas, Mexico to Todos Santos, Mexico.

Day 5, Thursday, June 28, 2018 Cycling Topolobampo, Mexico to Guamúchil, Mexico.

Day 5, Thursday, June 28, 2018 Bus Guamúchil, Mexico to Mazatlán, Mexico.