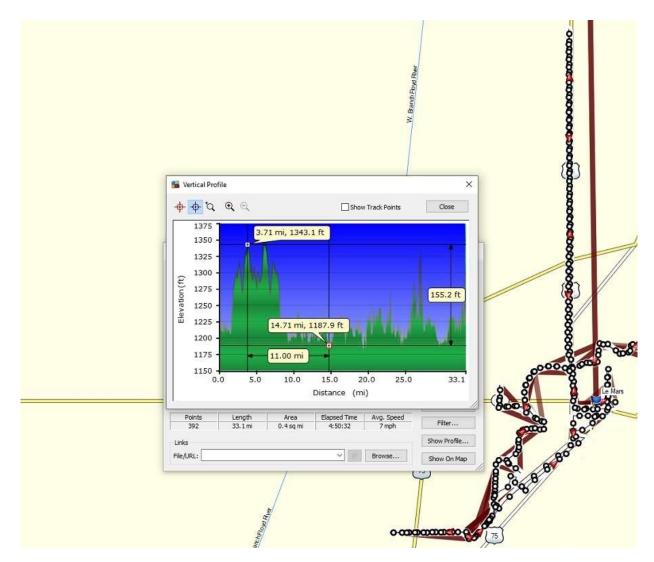

Profile of ride near Le Mars, Iowa. 36.64 miles on bike odometer

Profile of ride near Fremont, Nebraska. 30.94 miles on bike odometer

Profile of ride near Columbus, Nebraska. 14.39 miles on bike odometer