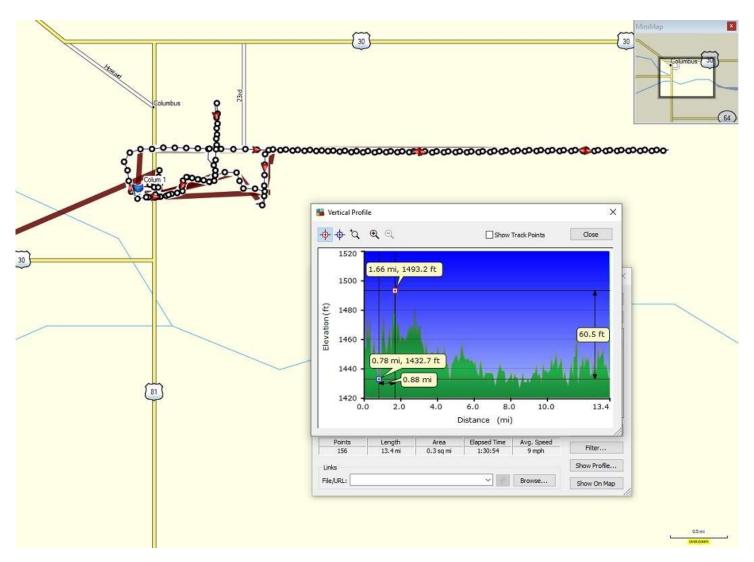

Profile of ride near Le Mars, Iowa. 36.64 miles on bike odometer

Profile of ride near Fremont, Nebraska. 30.94 miles on bike odometer

Profile of ride near Columbus, Nebraska. 14.39 miles on bike odometer