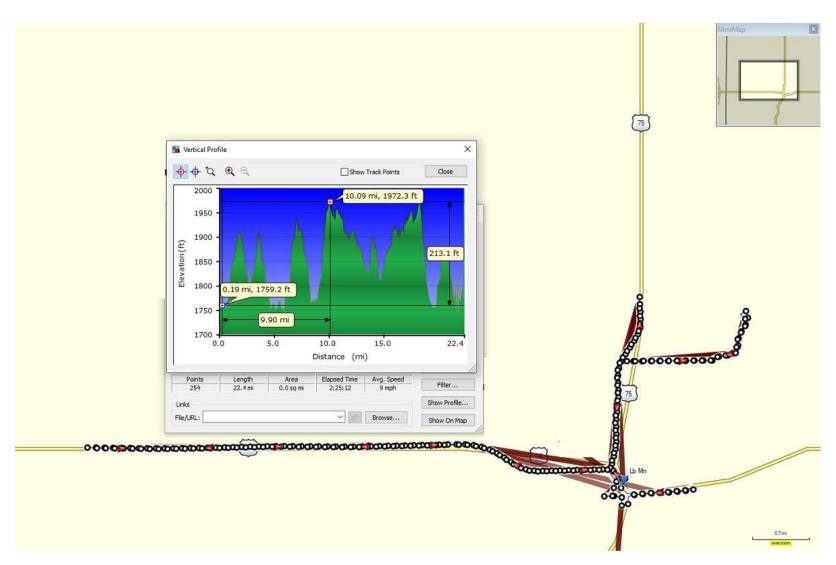

Profile of ride through Theodore Roosevelt National Park and around Medora, North Dakota. 27.9 GPS saved miles

Profile of ride around Bismarck, North Dakota. 12.9 GPS saved miles

Profile of ride near Jamestown, North Dakota 20.86 miles on bike odometer