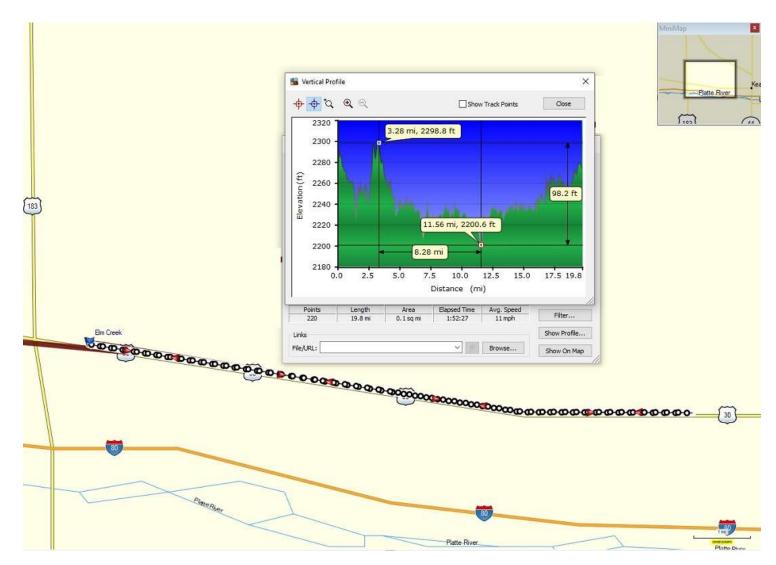

Profile of ride near Elm Creek, Nebraska. 20.17 miles on bike odometer

Profile of ride near Cheyenne, Wyoming. 38.1 miles on bike odometer

Profile of rides near Rock Springs, Wyoming. 26 miles on bike odometer