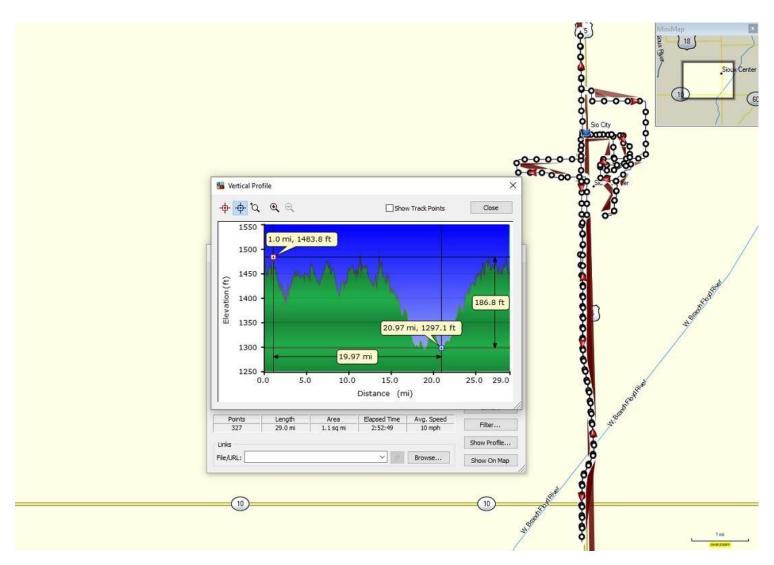

Profile of ride near Pipestone, Minnesota. 23.03 miles on bike odometer

Profile of ride near Luverne, Minnesota. 19.2 miles on bike odometer

Profile of ride near Sioux Center, Iowa 30.3 miles on bike odometer