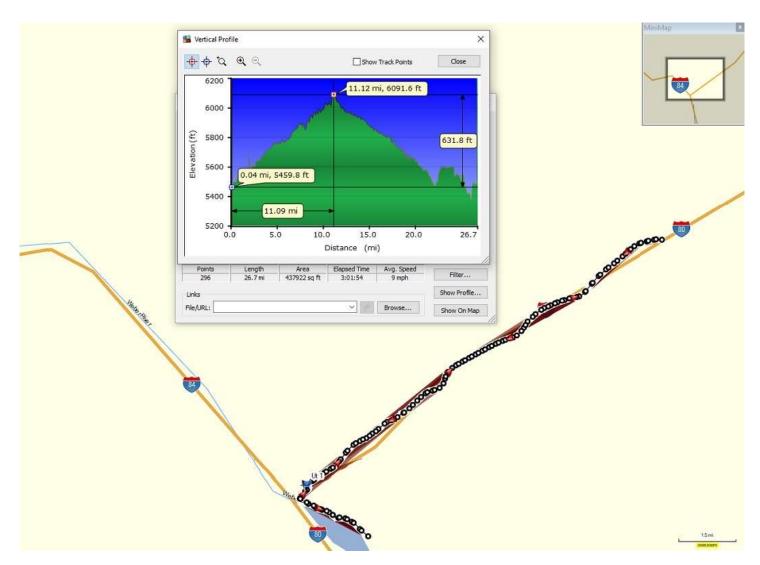

Profile of ride near Echo, Utah. 27.19 miles on bike odometer

Profile of ride near Ogden, Utah. 37.37 miles on bike odometer

Profile of ride near Twin Falls, Idaho. 30.46 miles on bike odometer

Profile of ride near Boise, Idaho. 24.88 miles on bike odometer