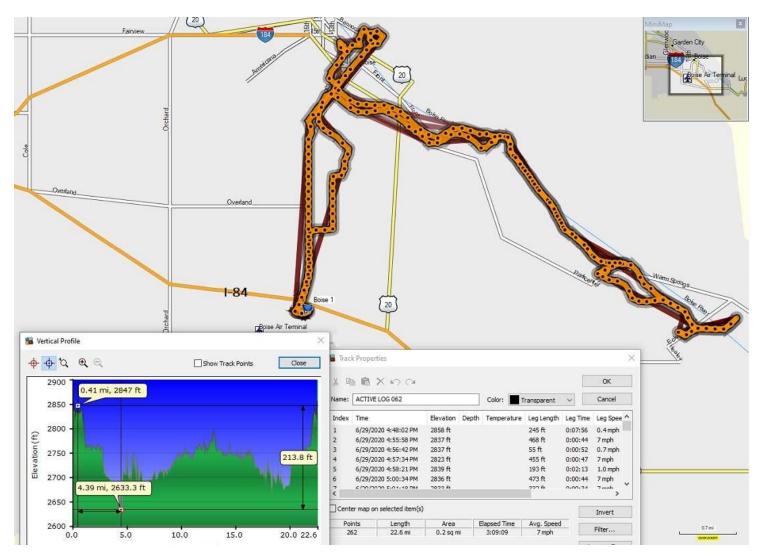

Profile of ride near Echo, Utah. 27.19 miles on bike odometer

Profile of ride near Ogden, Utah. 37.37 miles on bike odometer

Profile of ride near Twin Falls, Idaho. 30.46 miles on bike odometer

Profile of ride near Boise, Idaho. 24.88 miles on bike odometer