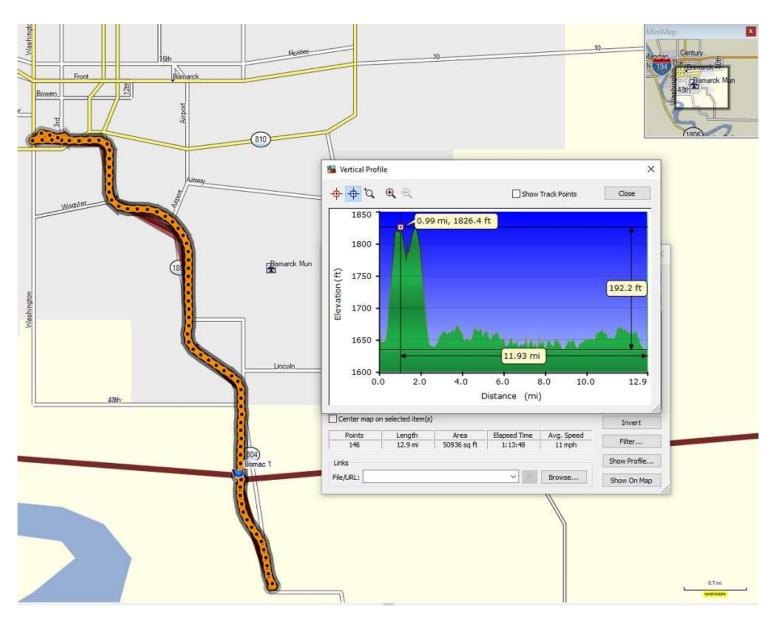

Profile of ride through Theodore Roosevelt National Park and around Medora, North Dakota. 27.9 GPS saved miles

Profile of ride around Bismarck, North Dakota. 12.9 GPS saved miles

Profile of ride near Jamestown, North Dakota 20.86 miles on bike odometer