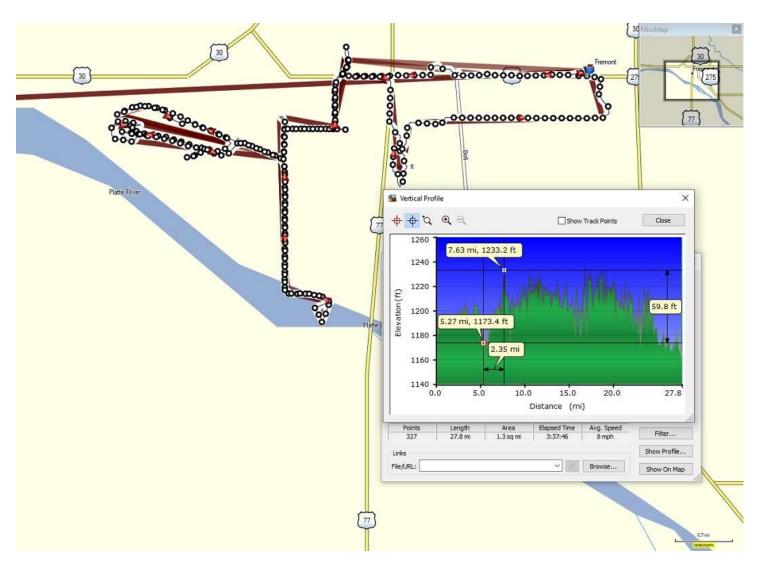

Profile of ride near Le Mars, Iowa. 36.64 miles on bike odometer

Profile of ride near Fremont, Nebraska. 30.94 miles on bike odometer

Profile of ride near Columbus, Nebraska. 14.39 miles on bike odometer