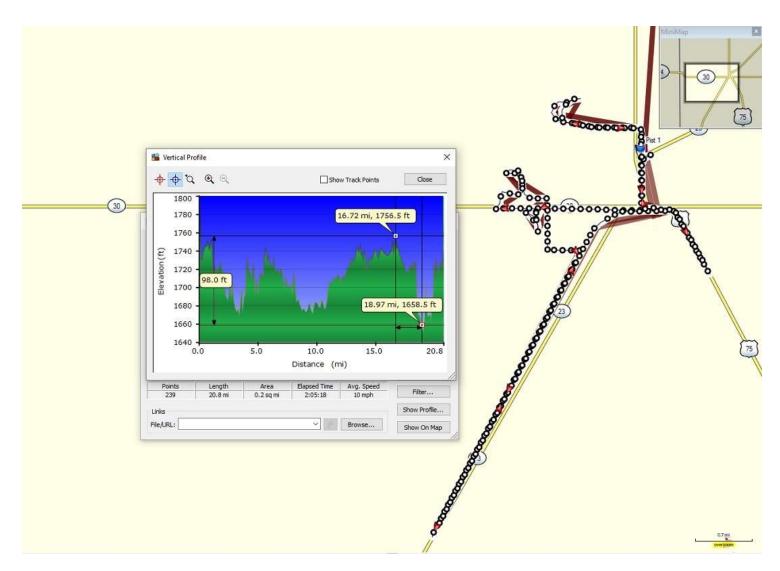

Profile of ride near Elm Creek, Nebraska. 20.17 miles on bike odometer

Profile of ride near Cheyenne, Wyoming. 38.1 miles on bike odometer

Profile of rides near Rock Springs, Wyoming. 26 miles on bike odometer