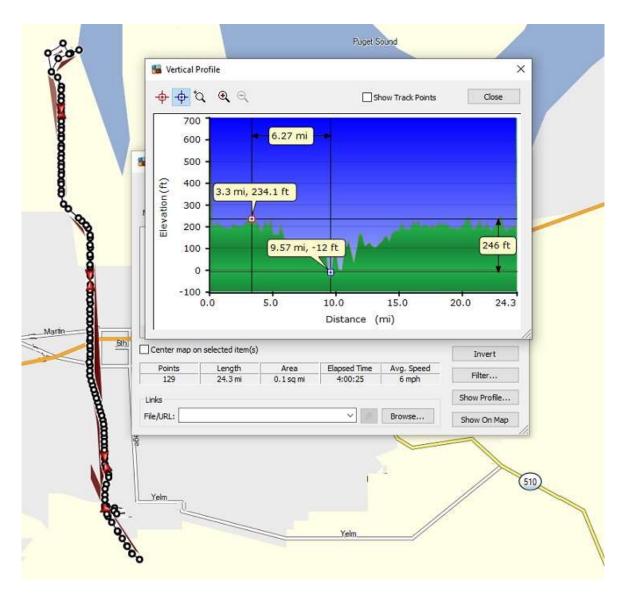

Profile of our Chehalis Western trail bike ride near Olympia, Washington. 23.71 miles on bike odometer

Profile of ride from Huetter Rest Area to Coeur d'Alene, Idaho and back to car. 17.25 miles on bike odometer