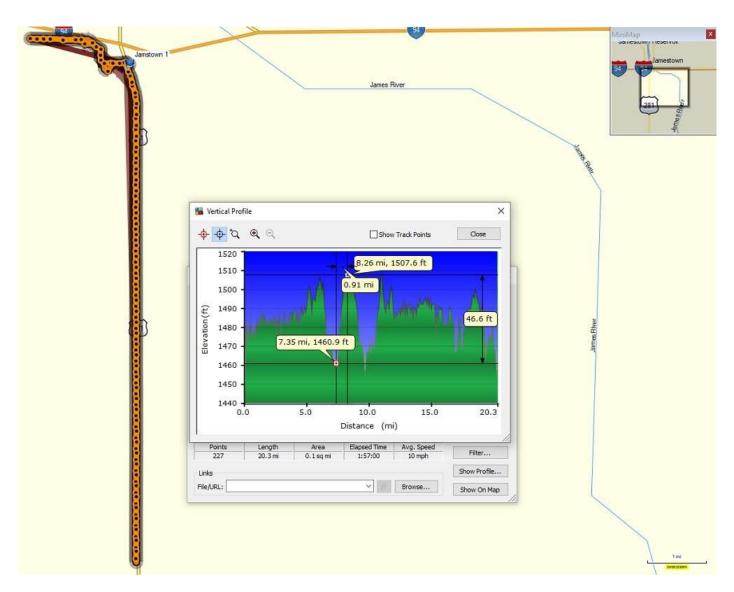

Profile of ride through Theodore Roosevelt National Park and around Medora, North Dakota. 27.9 GPS saved miles

Profile of ride around Bismarck, North Dakota. 12.9 GPS saved miles

Profile of ride near Jamestown, North Dakota 20.86 miles on bike odometer