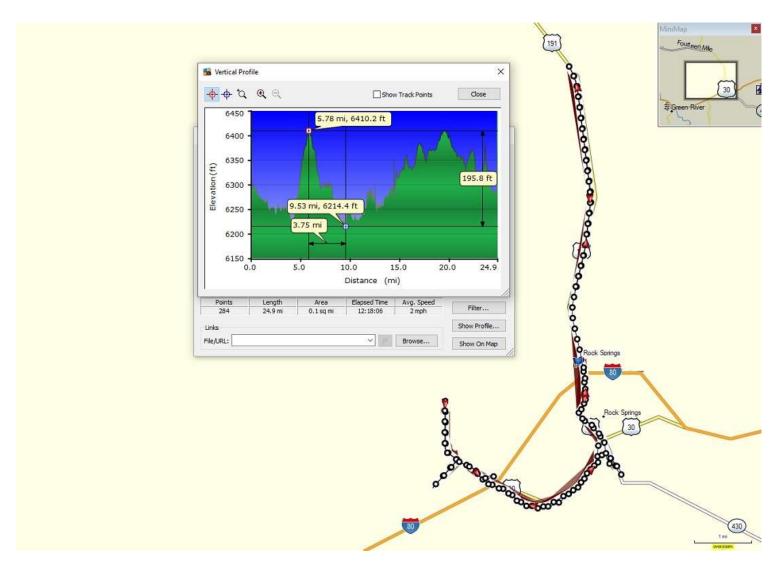

Profile of ride near Elm Creek, Nebraska. 20.17 miles on bike odometer

Profile of ride near Cheyenne, Wyoming. 38.1 miles on bike odometer

Profile of rides near Rock Springs, Wyoming. 26 miles on bike odometer