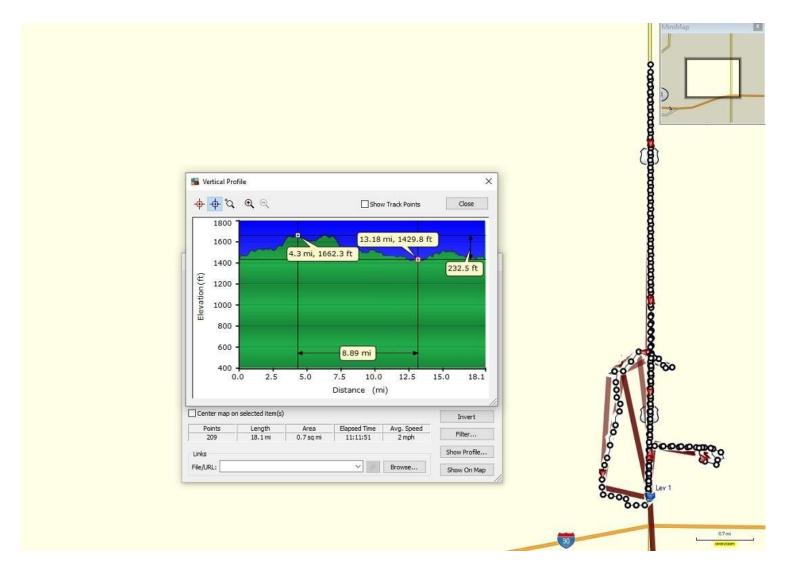

Profile of ride near Elm Creek, Nebraska. 20.17 miles on bike odometer

Profile of ride near Cheyenne, Wyoming. 38.1 miles on bike odometer

Profile of rides near Rock Springs, Wyoming. 26 miles on bike odometer