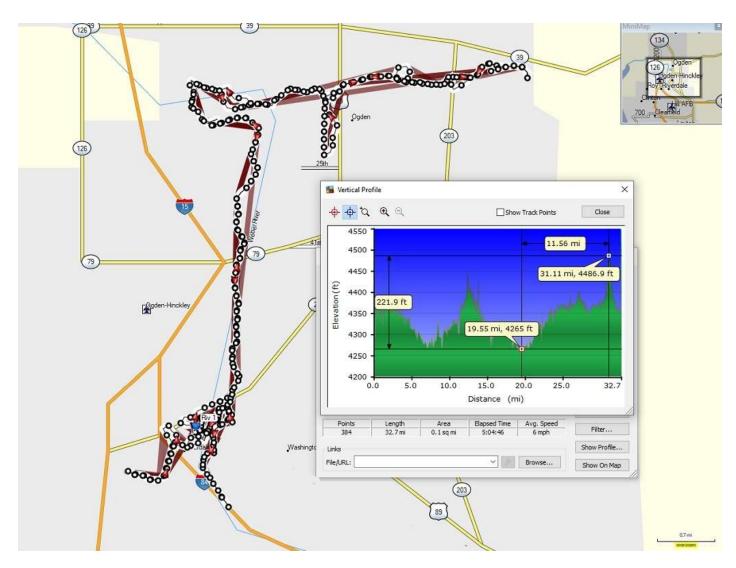

Profile of ride near Echo, Utah. 27.19 miles on bike odometer

Profile of ride near Ogden, Utah. 37.37 miles on bike odometer

Profile of ride near Twin Falls, Idaho. 30.46 miles on bike odometer

Profile of ride near Boise, Idaho. 24.88 miles on bike odometer