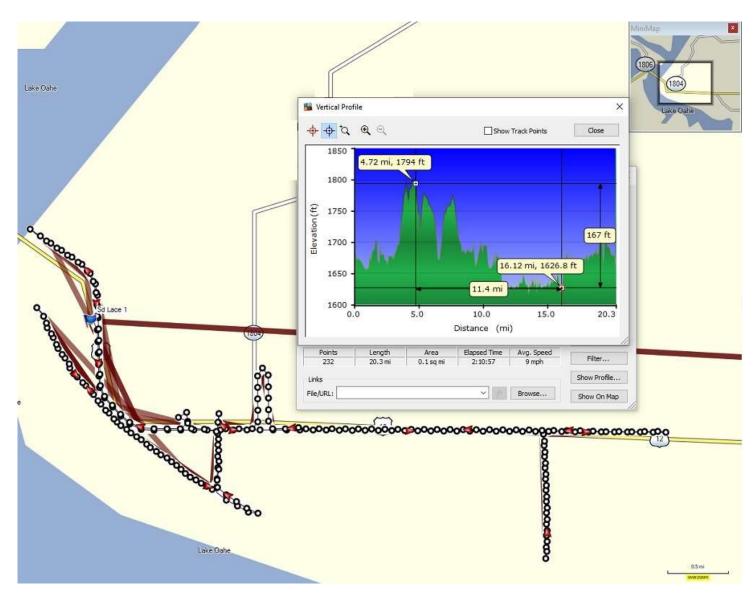

Profile of ride near Mobridge, South Dakota. 21.3 miles on bike odometer

Profile of rides near Aberdeen, South Dakota 41.75 miles on bike odometer

Profile of ride near Lake Benton, Minnesota. 22.39 miles on bike odometer