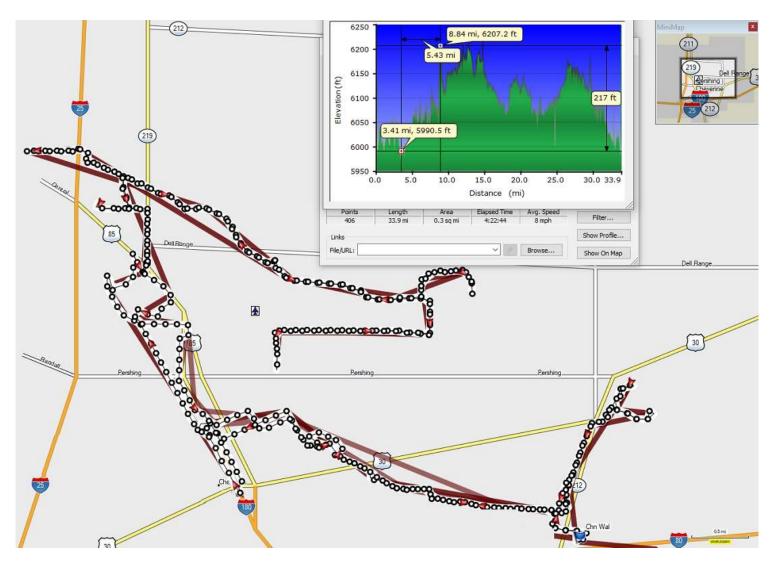

Profile of ride near Elm Creek, Nebraska. 20.17 miles on bike odometer

Profile of ride near Cheyenne, Wyoming. 38.1 miles on bike odometer

Profile of rides near Rock Springs, Wyoming. 26 miles on bike odometer