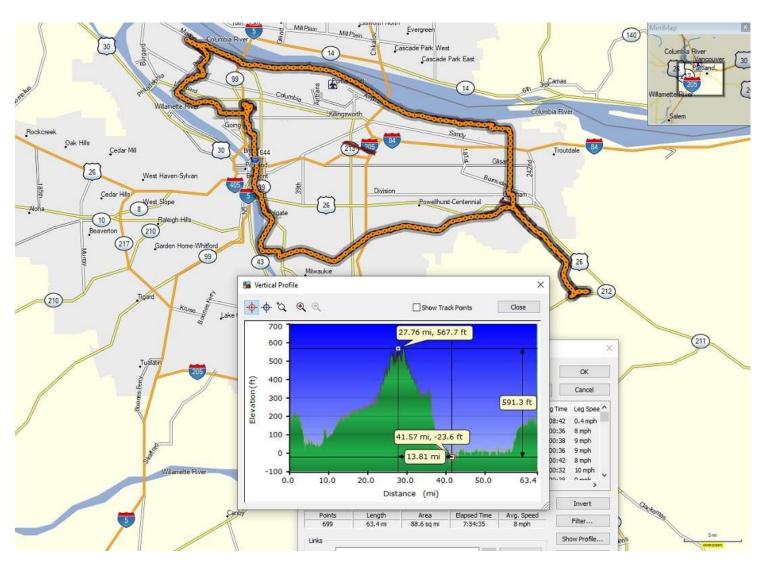

.2 miles on bike odometer



Profile of ride near Sioux Center, Iowa 30.3 miles on bike odometer



Profile of ride near Le Mars, Iowa. 36.64 miles on bike odometer



Profile of ride near Fremont, Nebraska. 30.94 miles on bike odometer



Profile of ride near Columbus, Nebraska. 14.39 miles on bike odometer



Profile of ride near Elm Creek, Nebraska. 20.17 miles on bike odometer



Profile of ride near Cheyenne, Wyoming. 38.1 miles on bike odometer



Profile of rides near Rock Springs, Wyoming. 26 miles on bike odometer



Profile of ride near Echo, Utah. 27.19 miles on bike odometer



Profile of ride near Ogden, Utah. 37.37 miles on bike odometer



Profile of ride near Twin Falls, Idaho. 30.46 miles on bike odometer



Profile of ride near Boise, Idaho. 24.88 miles on bike odometer



Profile of ride near Portland, Oregon. 65.98 miles on bike odometer