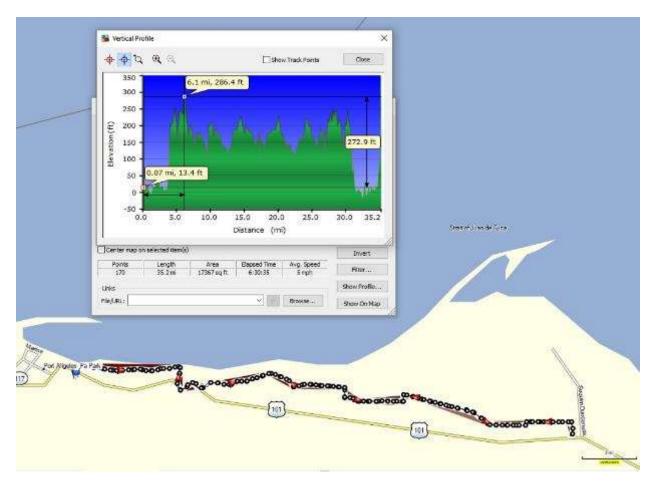

Entire Long drive trip - Idaho, North Dakota, South Dakota, Minnesota, Iowa, Nebraska, Wyoming and Utah

Profile of our Olympic Discovery trail bike ride near Port Angeles, Washington. 39.21 miles on bike odometer

Profile of our Chehalis Western trail bike ride near Olympia, Washington. 23.71 miles on bike odometer

Profile of ride from Huetter Rest Area to Coeur d'Alene, Idaho and back to car. 17.25 miles on bike odometer