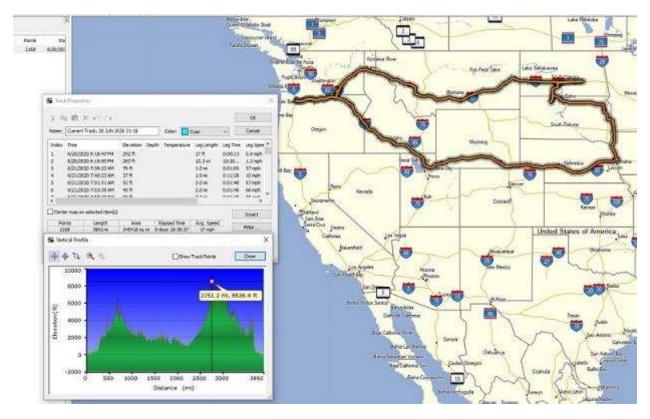

Entire Long drive trip - Idaho, North Dakota, South Dakota, Minnesota, Iowa, Nebraska, Wyoming and Utah

Profile of our Olympic Discovery trail bike ride near Port Angeles, Washington. 39.21 miles on bike odometer