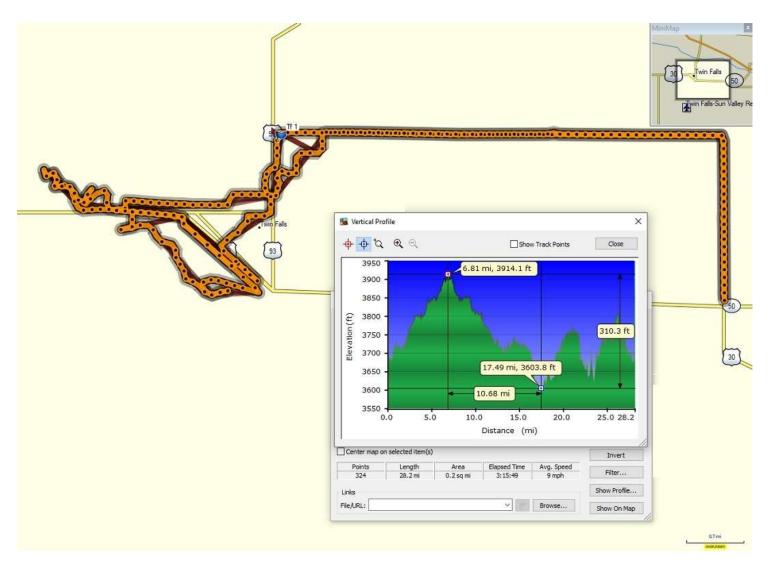

Profile of ride near Echo, Utah. 27.19 miles on bike odometer

Profile of ride near Ogden, Utah. 37.37 miles on bike odometer

Profile of ride near Twin Falls, Idaho. 30.46 miles on bike odometer

Profile of ride near Boise, Idaho. 24.88 miles on bike odometer