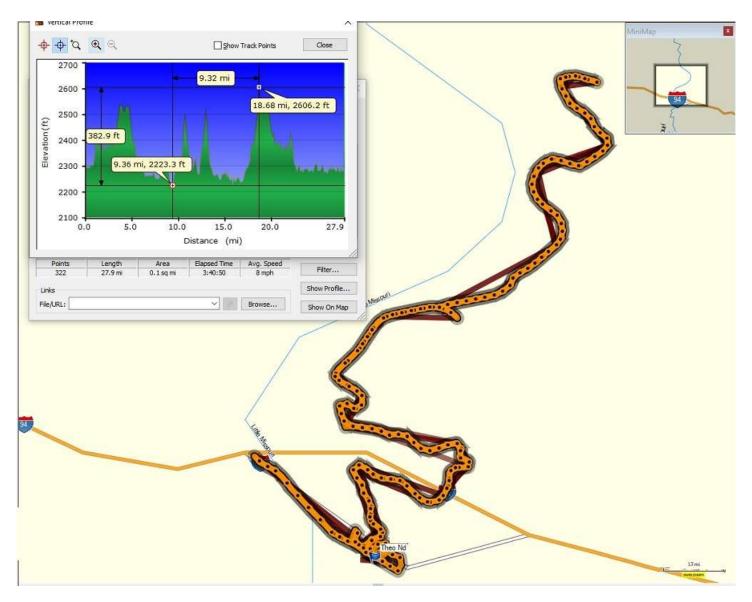

Profile of ride through Theodore Roosevelt National Park and around Medora, North Dakota. 27.9 GPS saved miles

Profile of ride around Bismarck, North Dakota. 12.9 GPS saved miles

Profile of ride near Jamestown, North Dakota 20.86 miles on bike odometer