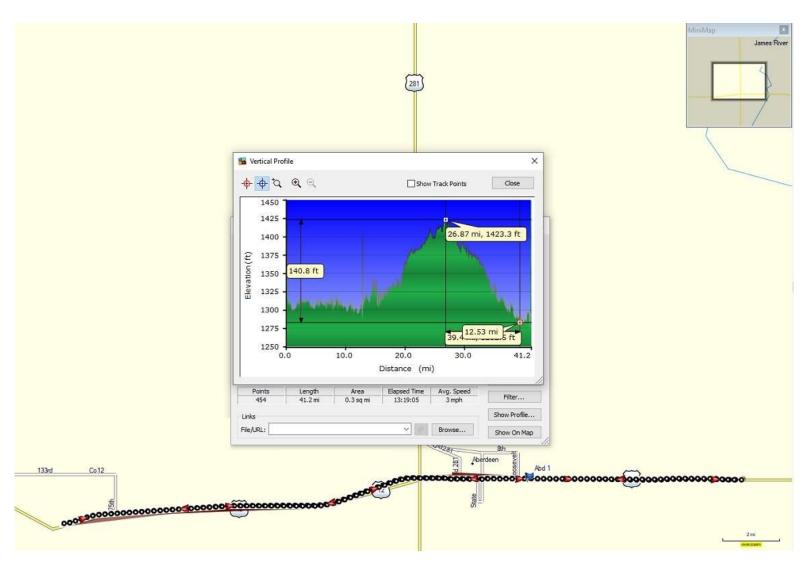

Profile of ride near Mobridge, South Dakota. 21.3 miles on bike odometer

Profile of rides near Aberdeen, South Dakota 41.75 miles on bike odometer

Profile of ride near Lake Benton, Minnesota. 22.39 miles on bike odometer