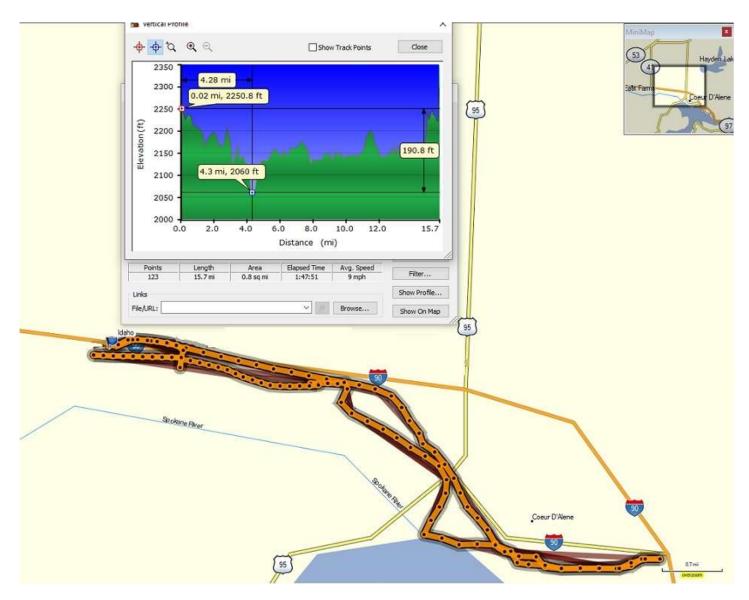

Profile of our Chehalis Western trail bike ride near Olympia, Washington. 23.71 miles on bike odometer

Profile of ride from Huetter Rest Area to Coeur d'Alene, Idaho and back to car. 17.25 miles on bike odometer