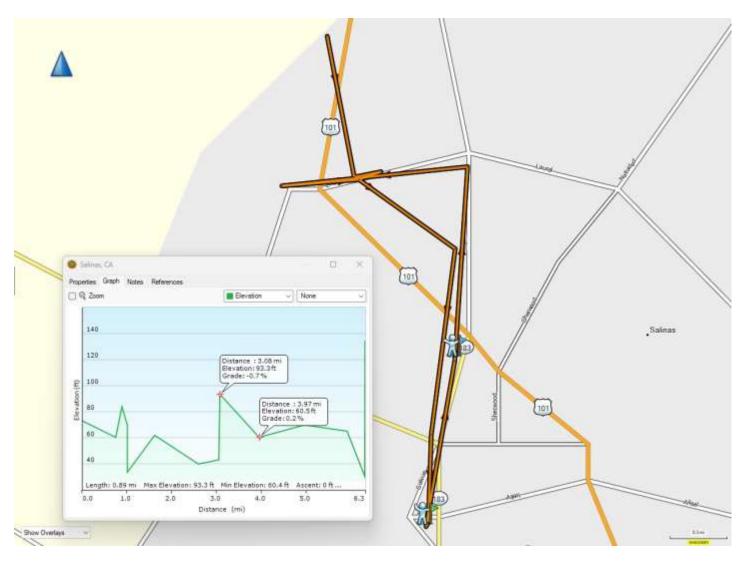

Bike route Ted took in Cason City, Nevada.

Bike route Ted took in Salinas, California.

Bike ride route Ted took in Sacramento, California.