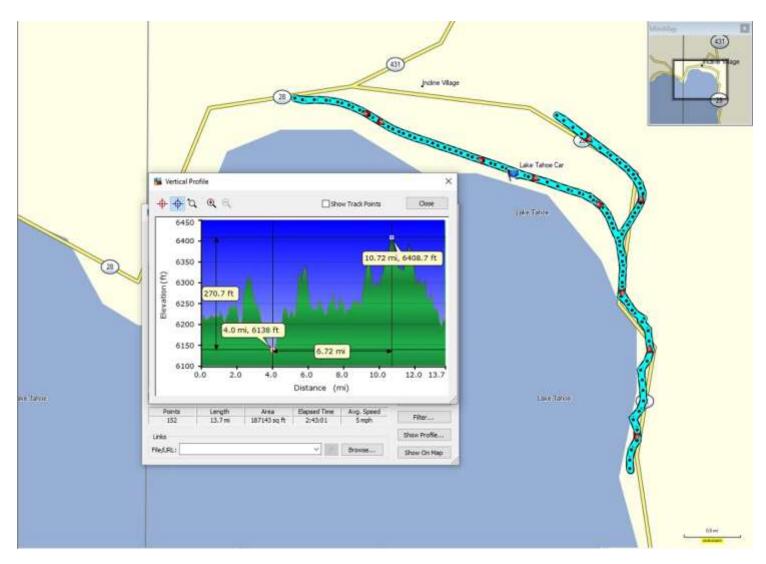

Entire driving trip route – Oregon, Nevada and California.

Google version of route

Bike route Ted took from McDermitt, Nevada to Winnemucca, Nevada.

Bike ride Ted and Marty took along North Shore of Lake Tahoe, Nevada.