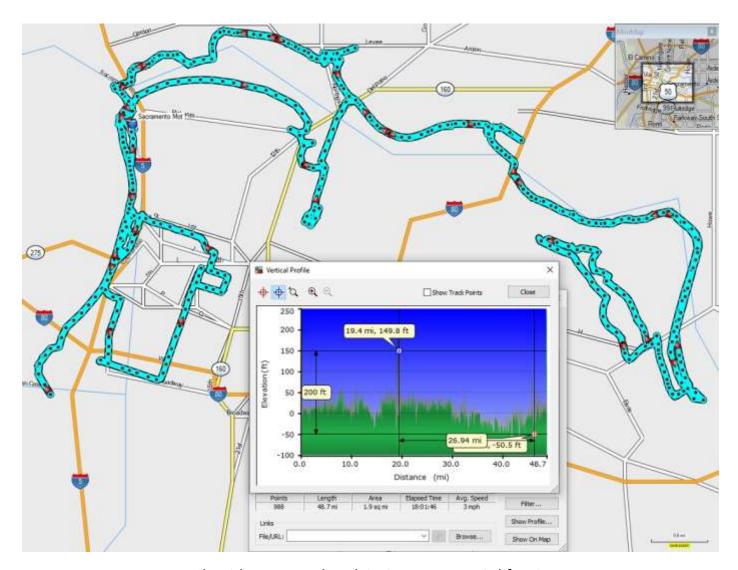

Bike route Ted took in Cason City, Nevada.

Bike route Ted took in Salinas, California.

Bike ride route Ted took in Sacramento, California.