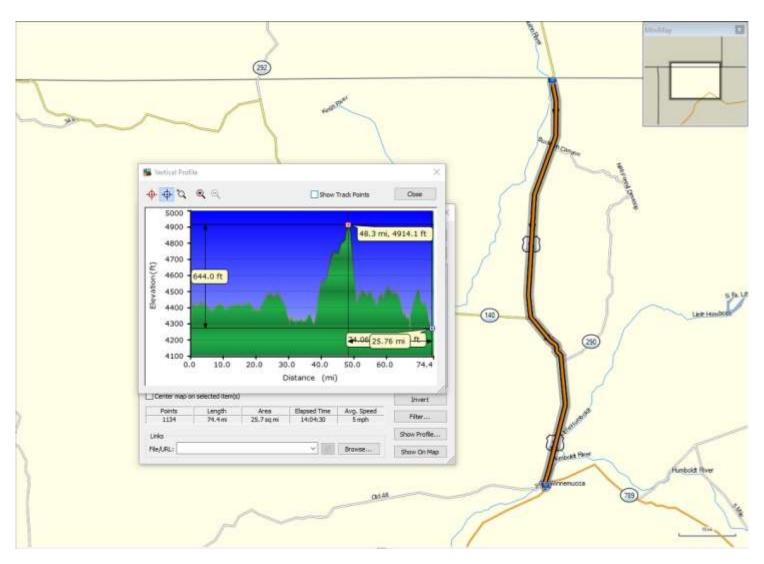

Entire driving trip route – Oregon, Nevada and California.

Google version of route

Bike route Ted took from McDermitt, Nevada to Winnemucca, Nevada.

Bike ride Ted and Marty took along North Shore of Lake Tahoe, Nevada.