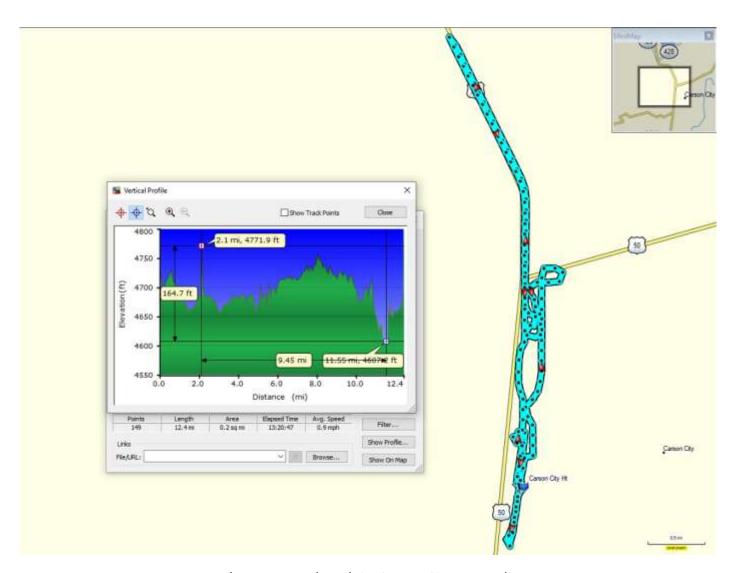

Bike route Ted took in Cason City, Nevada.

Bike route Ted took in Salinas, California.

Bike ride route Ted took in Sacramento, California.