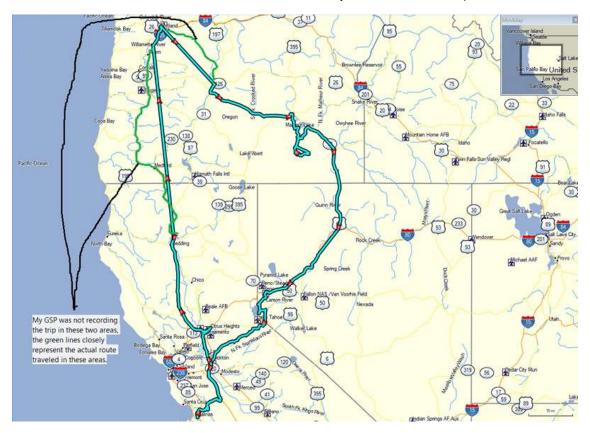

At the beginning of the trip and then majority of the last day of our trip I forgot to turn on my GPS, thus I did not record our entire trip (in the map below the green lines were put on the map to represent my memory of what was not recorded, it should be very close to correct)

Entire driving trip route – Oregon, Nevada and California.

Google version of route

Bike route Ted took from McDermitt, Nevada to Winnemucca, Nevada.

Bike ride Ted and Marty took along North Shore of Lake Tahoe, Nevada.