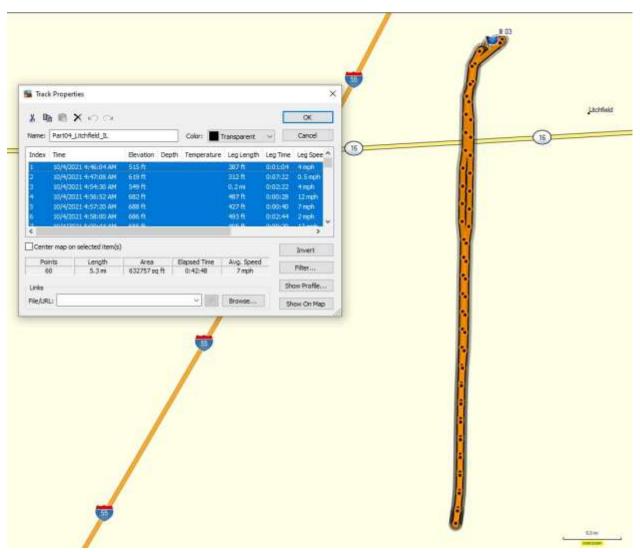

Bike route Ted took in Litchfield, Illinois.

Bike route Ted took in downtown St. Louis, Missouri.

Bike route Ted took on the Meramec Greenway bike trail near St Louis, Missouri.

Bike route Ted took in West Point, Kentucky.