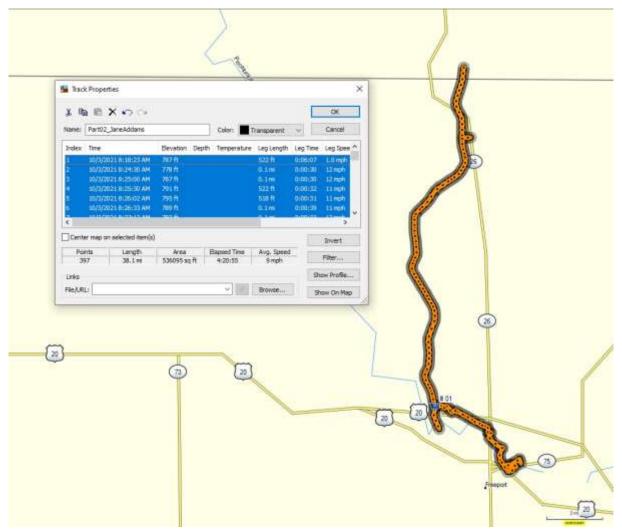

Entire driver route - Wisconsin, Illinois, Missouri, Kentucky, Ohio and Indiana

Bike route Ted took near Monroe, Wisconsin.

Bike route Ted took on Jane Addams Trail in Northern Illinois.

Bike route Ted took on the Hennepin Canal parkway trail in Illinois.