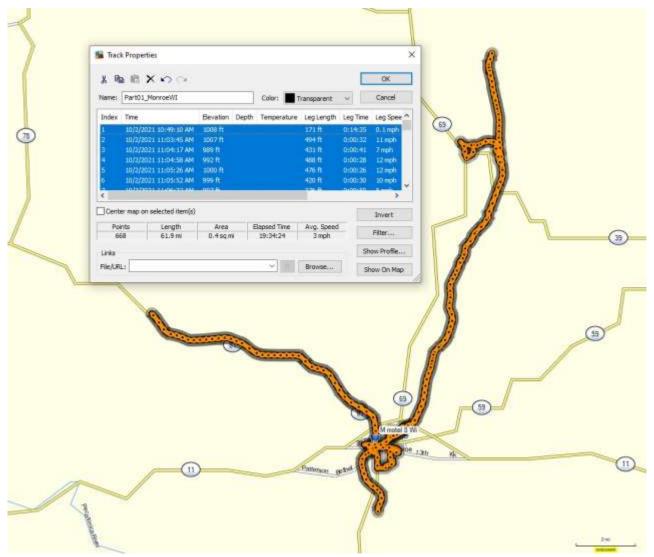

Entire driver route - Wisconsin, Illinois, Missouri, Kentucky, Ohio and Indiana

Bike route Ted took near Monroe, Wisconsin.

Bike route Ted took on Jane Addams Trail in Northern Illinois.

Bike route Ted took on the Hennepin Canal parkway trail in Illinois.