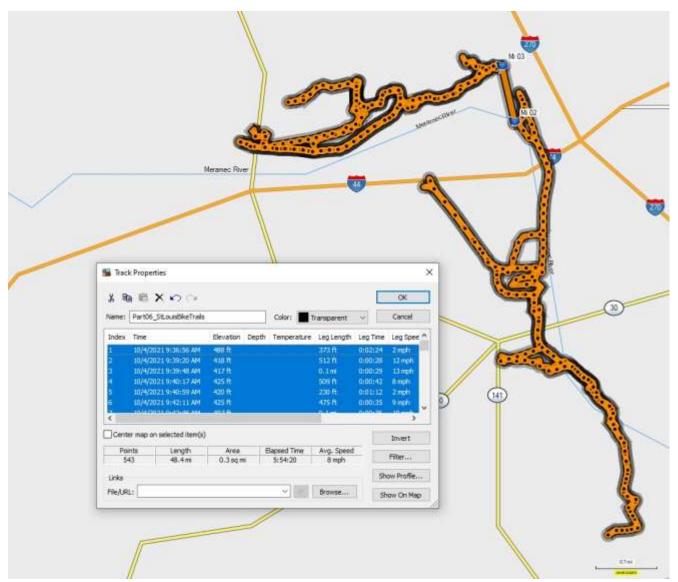

Bike route Ted took in Litchfield, Illinois.

Bike route Ted took in downtown St. Louis, Missouri.

Bike route Ted took on the Meramec Greenway bike trail near St Louis, Missouri.

Bike route Ted took in West Point, Kentucky.