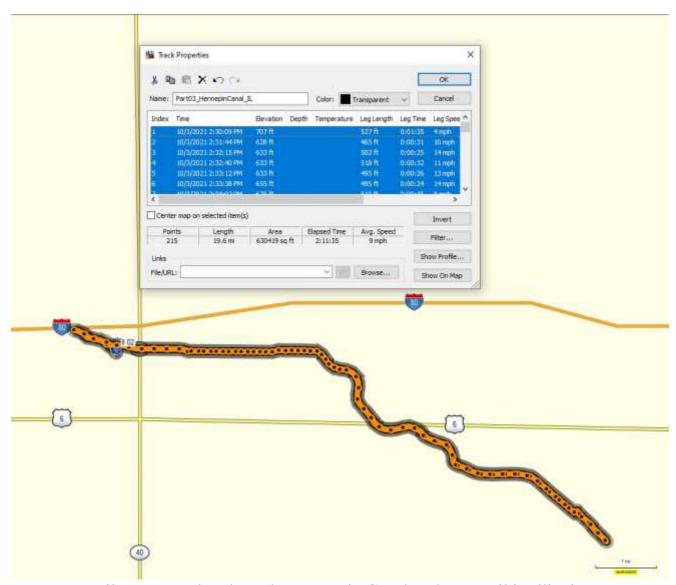

Entire driver route - Wisconsin, Illinois, Missouri, Kentucky, Ohio and Indiana

Bike route Ted took near Monroe, Wisconsin.

Bike route Ted took on Jane Addams Trail in Northern Illinois.

Bike route Ted took on the Hennepin Canal parkway trail in Illinois.