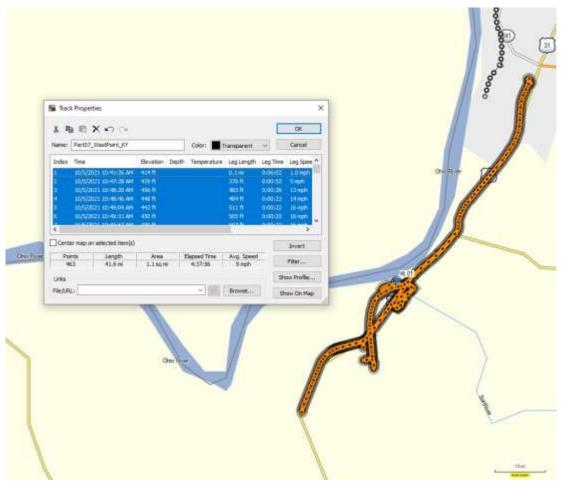

Bike route Ted took in Litchfield, Illinois.

Bike route Ted took in downtown St. Louis, Missouri.

Bike route Ted took on the Meramec Greenway bike trail near St Louis, Missouri.

Bike route Ted took in West Point, Kentucky.