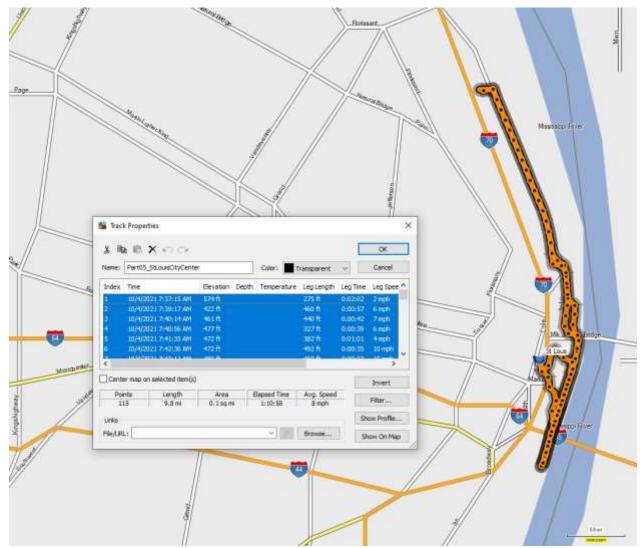

Bike route Ted took in Litchfield, Illinois.

Bike route Ted took in downtown St. Louis, Missouri.

Bike route Ted took on the Meramec Greenway bike trail near St Louis, Missouri.

Bike route Ted took in West Point, Kentucky.