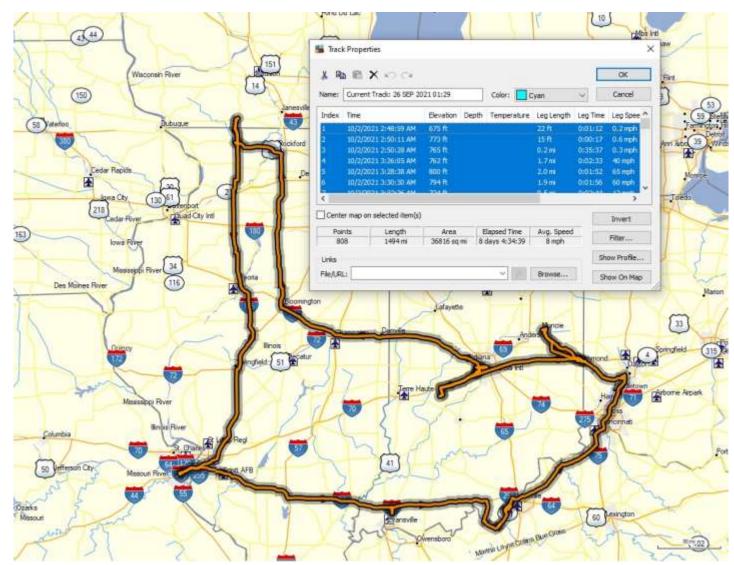

Entire driver route - Wisconsin, Illinois, Missouri, Kentucky, Ohio and Indiana

Bike route Ted took near Monroe, Wisconsin.

Bike route Ted took on Jane Addams Trail in Northern Illinois.

Bike route Ted took on the Hennepin Canal parkway trail in Illinois.