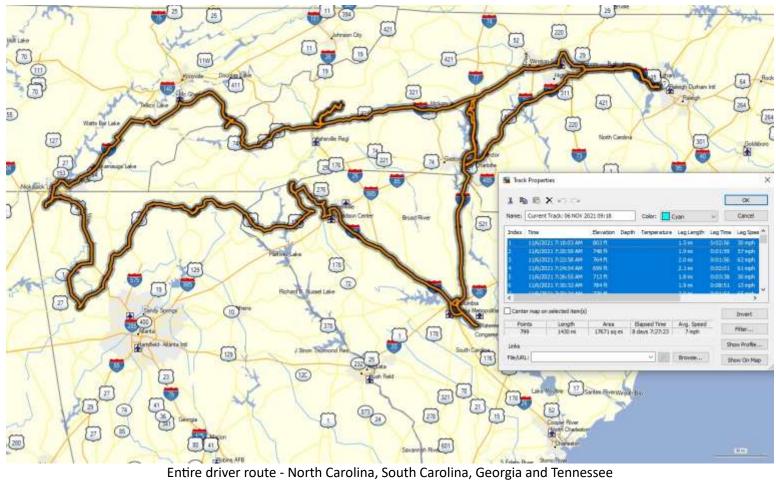

Bike route Ted took near Durham, North Carolina on the American Tabaco Trail. (53.1 miles)

Bike route Ted took near Greensboro, North Carolina on the Atlantic & Yadkin Greenway trail. (15.8 miles)

Bike route Ted took near Maryville, Tennessee on the Maryville-Alcoa greenway trail. (23.7 miles)

Bike route Ted took in Athens, Tennessee. (11.4 miles)

Bike route Ted took near Chattanooga, Tennessee on the Chattanooga Riverwalk trail. (29.7 miles)

Bike route Ted took near Rockmart, Georgia on the Silver Comet Trail. (68.2 miles)

Bike route Ted took near Easley, South Carolina on the Doodle Rail Trail. (29 miles)

Bike route Ted took near Greenville, South Carolina on the Prisma Health Swamp Rabbit Trail. (48.4 miles)

Bike route Ted took near Columbia, South Carolina. (27.2 miles)

Bike route Ted took at Statesville, North Carolina. (8.1 miles)

Bike route Ted took at Troutman, North Carolina. (10.7 miles)