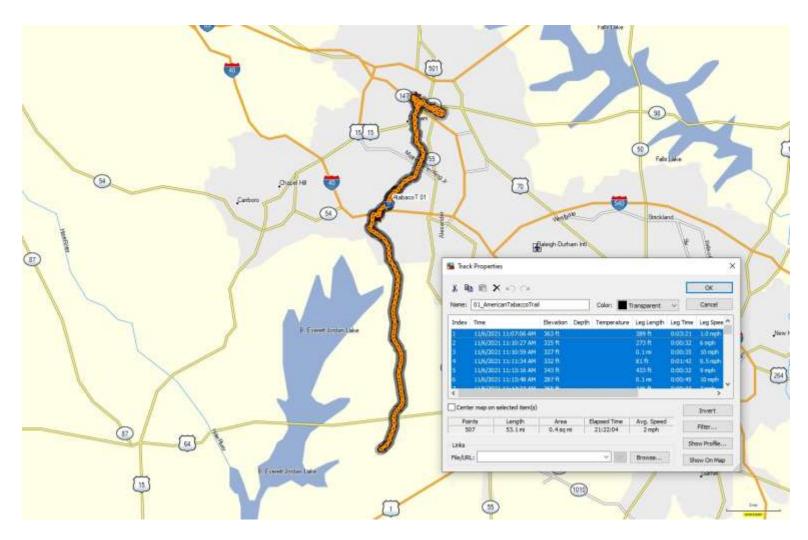

Bike route Ted took near Durham, North Carolina on the American Tabaco Trail. (53.1 miles)

Bike route Ted took near Greensboro, North Carolina on the Atlantic & Yadkin Greenway trail. (15.8 miles)

Bike route Ted took near Maryville, Tennessee on the Maryville-Alcoa greenway trail. (23.7 miles)