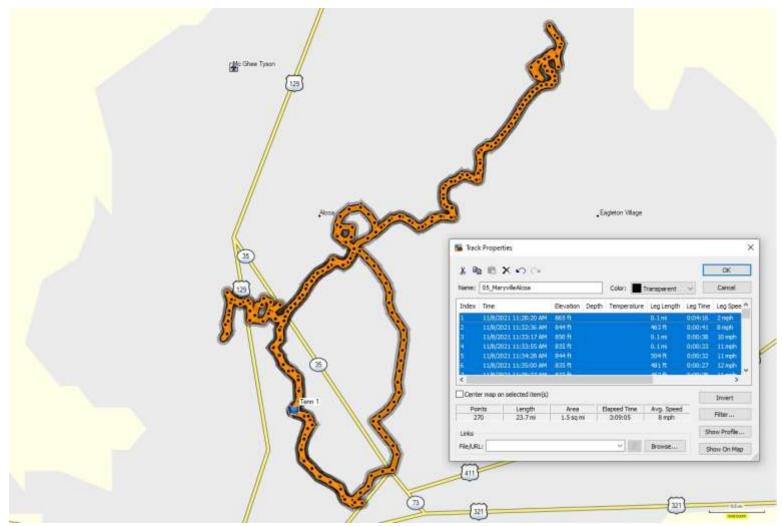

Bike route Ted took near Durham, North Carolina on the American Tabaco Trail. (53.1 miles)

Bike route Ted took near Greensboro, North Carolina on the Atlantic & Yadkin Greenway trail. (15.8 miles)

Bike route Ted took near Maryville, Tennessee on the Maryville-Alcoa greenway trail. (23.7 miles)