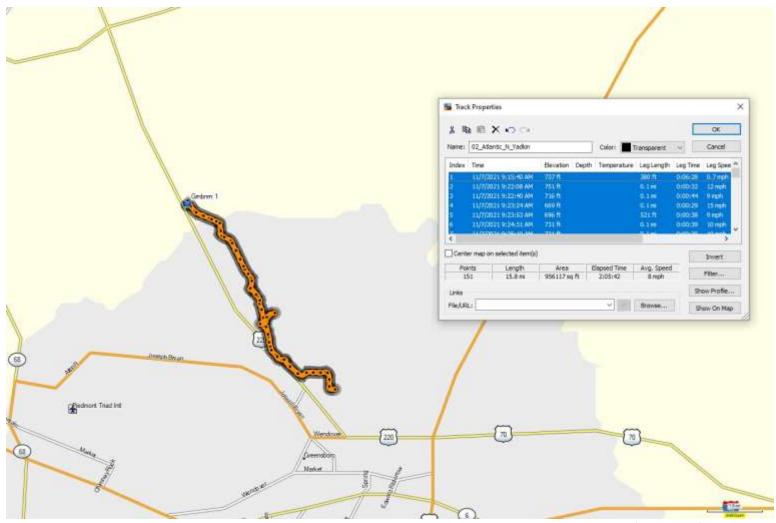

Bike route Ted took near Durham, North Carolina on the American Tabaco Trail. (53.1 miles)

Bike route Ted took near Greensboro, North Carolina on the Atlantic & Yadkin Greenway trail. (15.8 miles)

Bike route Ted took near Maryville, Tennessee on the Maryville-Alcoa greenway trail. (23.7 miles)