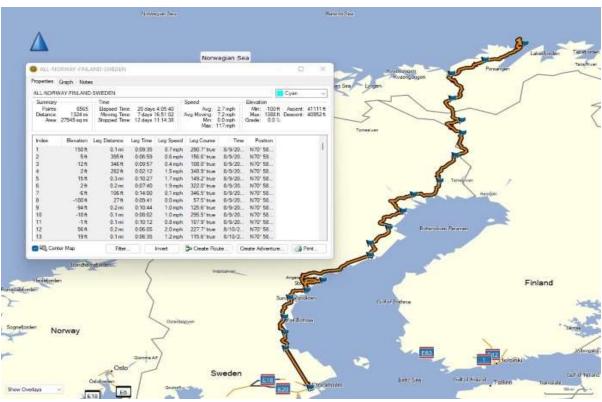

Entire trip – Total 1465.87 Miles (Cycled = 1081.55 miles/ Transportation = 384.32 miles) Norway, Finland and Sweden.

Day 2-3, Tuesday- Wednesday, August 09-10, 2022 – Sprinter Van 45.7 miles - Honningsvåg, Norway to/ from Nordkapp, Norway.