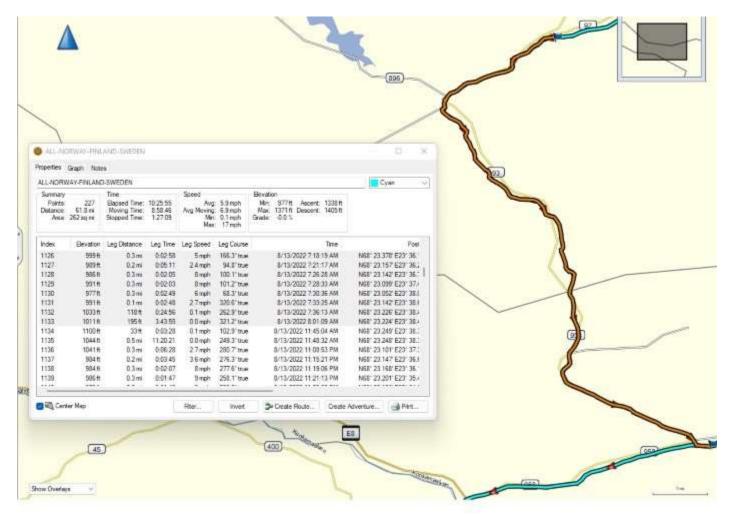

Day 6, Saturday, August 13, 2022 – Cycle 62.75 miles – 10 miles before Kautokeino, Norway to Enontekiö, Finland.

Day 7, Sunday, August 14, 2022 – Cycle 57.71 miles – Enontekiö, Finland to Muonio, Finland.