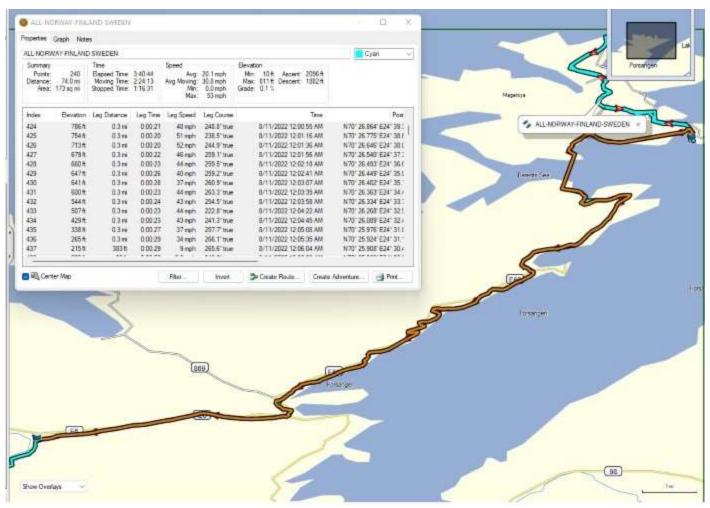

Day 4, Thursday, August 11, 2022 - Bus 74 Miles - Honningsvåg, Norway to Skaidi, Norway.

Day 4, Thursday, August 11, 2022 – Cycle 57.2 miles - Skaidi, Norway to Alta, Norway.

Day 5, Friday, August 12, 2022 – Cycle 70.16 miles – Alta, Norway to 10 miles before Kautokeino, Norway.