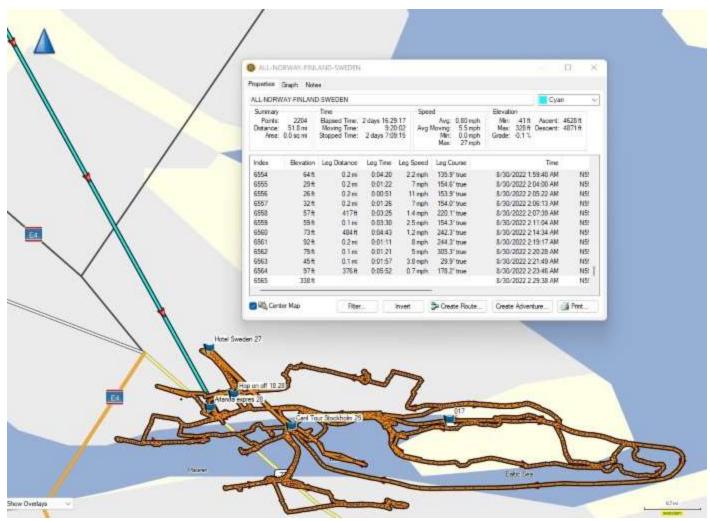

Day 20-23, Saturday-Tuesday, August 27-30, 2022 – Cycle 44.48 miles/ bus-boat 7.32 miles – Stockholm, Sweden.

Day 24, Wednesday, August 31, 2022– Train 24.3 miles – Stockholm, Sweden to Arlanda, Sweden.