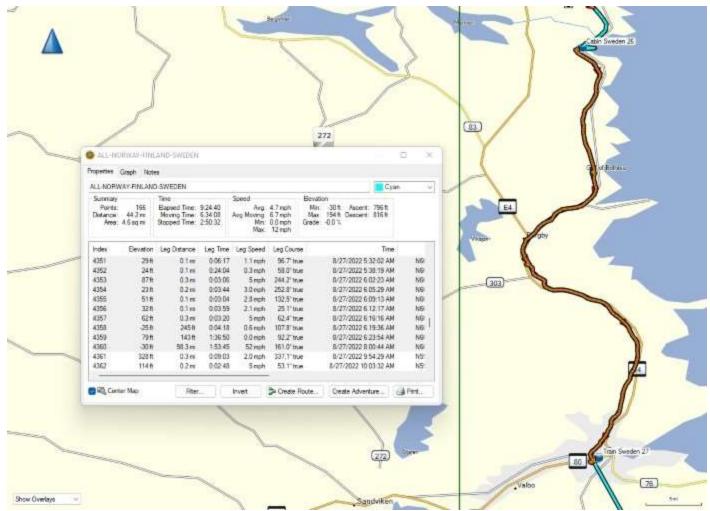

Day 19, Friday, August 26, 2022 – Cycle 49.96 miles – Hudiksvall, Sweden to Ljusne, Sweden.

Day 20, Saturday, August 27, 2022 - Cycle 46.8 miles - Ljusne, Sweden to Gävle, Sweden.

Day 20, Saturday, August 27, 2022 – Train 109 miles – Gavle, Sweden to Stockholm, Sweden.