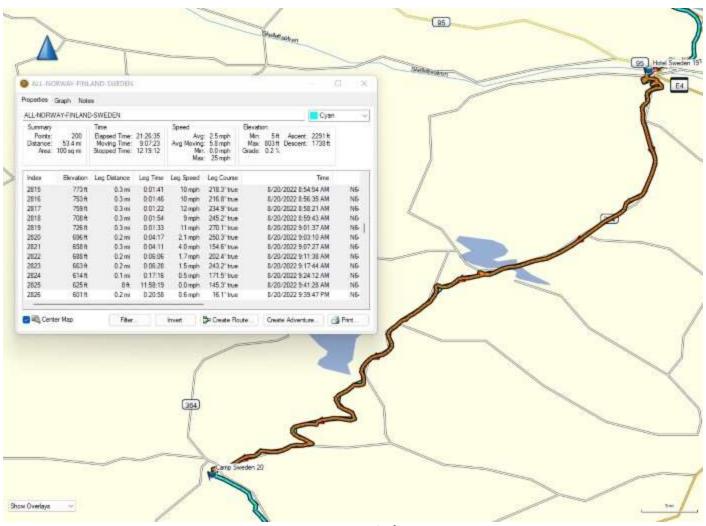

Day 11, Thursday, August 18, 2022 – Cycle 71.86 miles – Skogså, Sweden to Piteå, Sweden.

Day 12, Friday, August 19, 2022 – Cycle 73.17 miles – Piteå, Sweden to Skellefteå, Sweden.

Day 13, Saturday, August 20, 2022 – Cycle 56.01 miles – Skellefteå, Sweden to campground near Botsmark, Sweden.