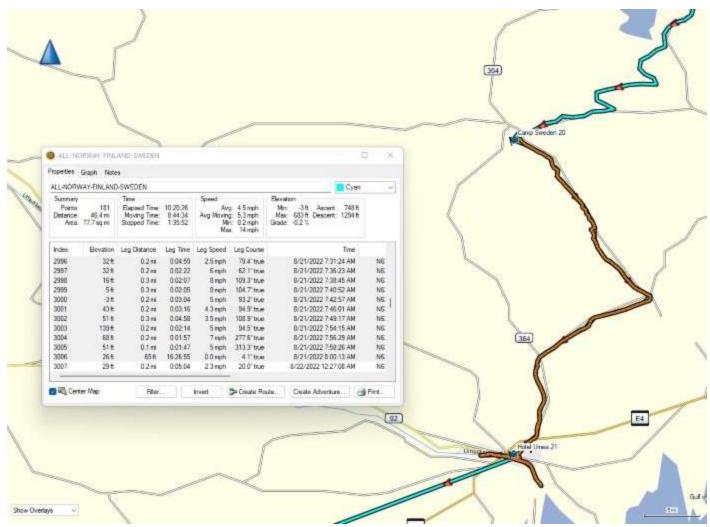

Day 14, Sunday, August 21, 2022 – Cycle 50.84 miles – Campground near Botsmark, Sweden to Umeå, Sweden.

Day 15, Monday, August 22, 2022– Train 124 miles – Umeå, Sweden to Kramfors, Sweden.

Day 15, Monday, August 22, 2022 – Cycle 38.65 miles – Kramfors, Sweden to Norrfällsviken, Sweden.