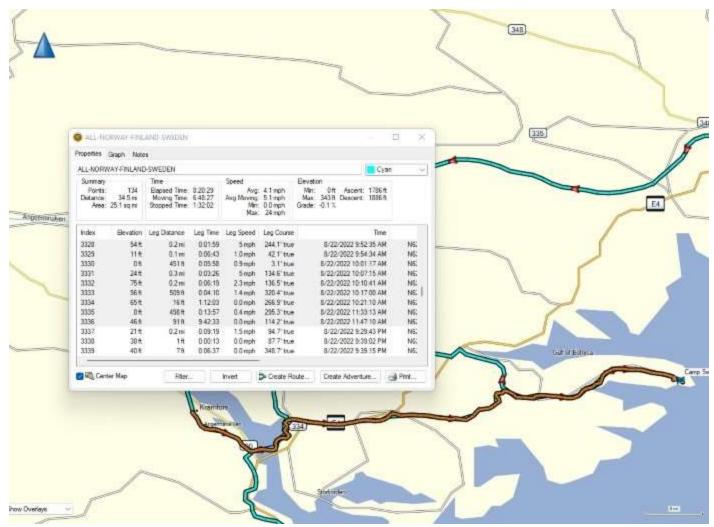

Day 14, Sunday, August 21, 2022 – Cycle 50.84 miles – Campground near Botsmark, Sweden to Umeå, Sweden.

Day 15, Monday, August 22, 2022– Train 124 miles – Umeå, Sweden to Kramfors, Sweden.

Day 15, Monday, August 22, 2022 – Cycle 38.65 miles – Kramfors, Sweden to Norrfällsviken, Sweden.

Day 16, Tuesday, August 23, 2022 – Cycle 63.0 miles – Norrfällsviken, Sweden to Härnösand, Sweden.

Day 17, Wednesday, August 24, 2022 – Cycle 57.31 miles – Härnösand, Sweden to Sundsvall, Sweden.

Day 18, Thursday, August 25, 2022 – Cycle 67.43 miles – Sundsvall, Sweden to Hudiksvall, Sweden.