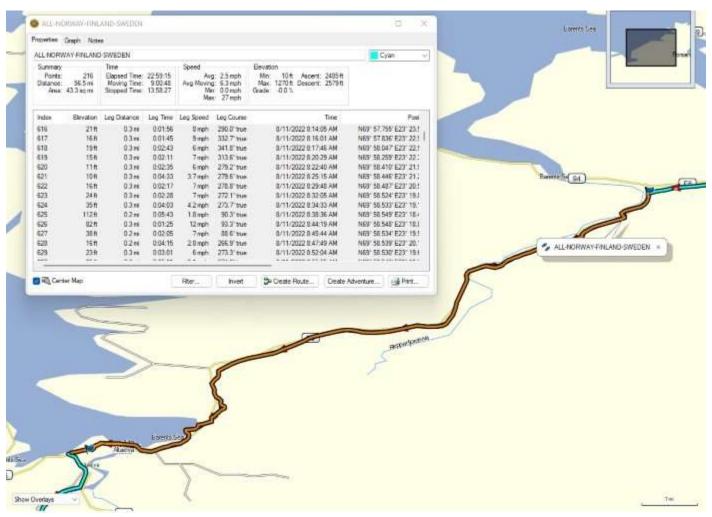

Entire trip – Total 1465.87 Miles (Cycled = 1081.55 miles/ Transportation = 384.32 miles) Norway, Finland and Sweden.



Day 2-3, Tuesday- Wednesday, August 09-10, 2022 – Sprinter Van 45.7 miles - Honningsvåg, Norway to/ from Nordkapp, Norway.



Day 4, Thursday, August 11, 2022 - Bus 74 Miles - Honningsvåg, Norway to Skaidi, Norway.



Day 4, Thursday, August 11, 2022 – Cycle 57.2 miles - Skaidi, Norway to Alta, Norway.



Day 5, Friday, August 12, 2022 – Cycle 70.16 miles – Alta, Norway to 10 miles before Kautokeino, Norway.



Day 6, Saturday, August 13, 2022 – Cycle 62.75 miles – 10 miles before Kautokeino, Norway to Enontekiö, Finland.



Day 7, Sunday, August 14, 2022 – Cycle 57.71 miles – Enontekiö, Finland to Muonio, Finland.



Day 8, Monday, August 15, 2022 – Cycle 68.31 miles – Muonio, Finland to Pajala, Sweden.



Day 9, Tuesday, August 16, 2022– Cycle 74.15 miles – Pajala, Sweden to Överkalix, Sweden.



Day 10, Wednesday, August 17, 2022– Cycle 71.6 miles – Överkalix, Sweden to Skogså, Sweden.



Day 11, Thursday, August 18, 2022 – Cycle 71.86 miles – Skogså, Sweden to Piteå, Sweden.



Day 12, Friday, Aug