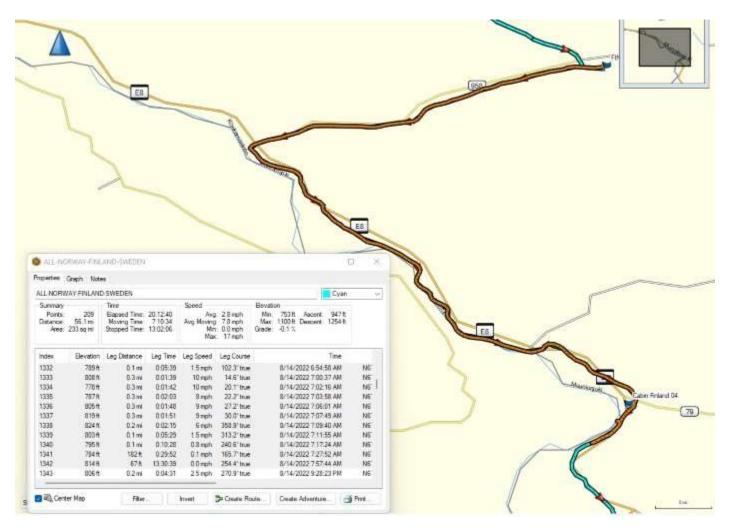

Day 6, Saturday, August 13, 2022 – Cycle 62.75 miles – 10 miles before Kautokeino, Norway to Enontekiö, Finland.

Day 7, Sunday, August 14, 2022 – Cycle 57.71 miles – Enontekiö, Finland to Muonio, Finland.