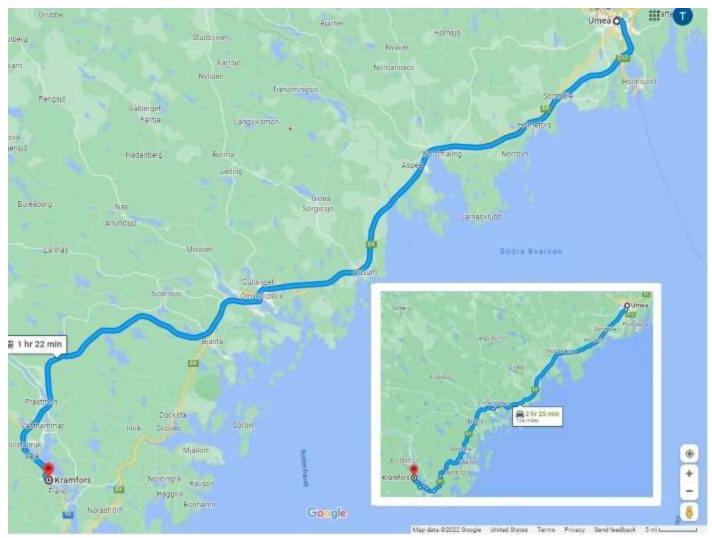

Day 14, Sunday, August 21, 2022 – Cycle 50.84 miles – Campground near Botsmark, Sweden to Umeå, Sweden.

Day 15, Monday, August 22, 2022– Train 124 miles – Umeå, Sweden to Kramfors, Sweden.

Day 15, Monday, August 22, 2022 – Cycle 38.65 miles – Kramfors, Sweden to Norrfällsviken, Sweden.