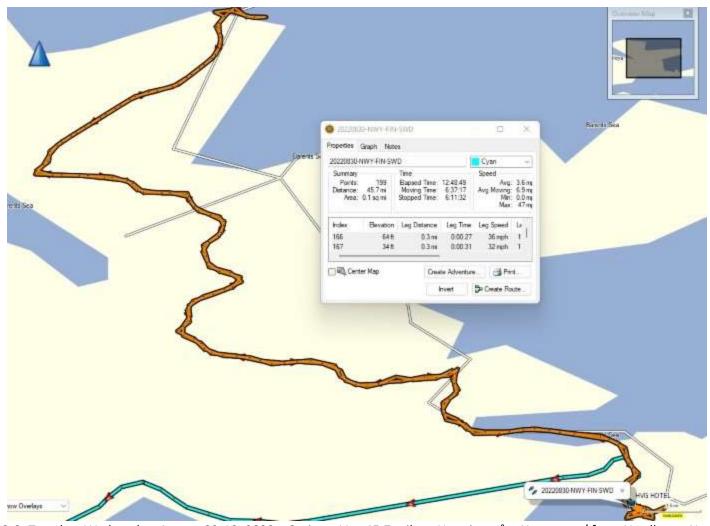

Day 20-23, Saturday-Tuesday, August 27-30, 2022 – Cycle 44.48 miles/ bus-boat 7.32 miles – Stockholm, Sweden.

Day 24, Wednesday, August 31, 2022– Train 24.3 miles – Stockholm, Sweden to Arlanda, Sweden.