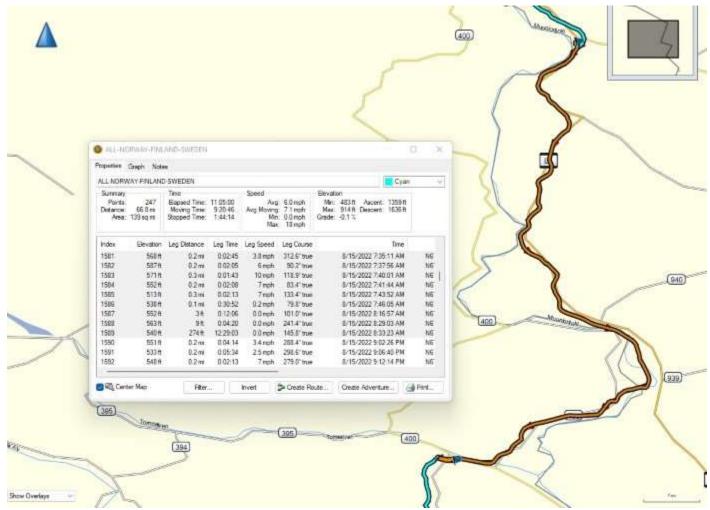

Day 8, Monday, August 15, 2022 – Cycle 68.31 miles – Muonio, Finland to Pajala, Sweden.

Day 9, Tuesday, August 16, 2022– Cycle 74.15 miles – Pajala, Sweden to Överkalix, Sweden.

Day 10, Wednesday, August 17, 2022– Cycle 71.6 miles – Överkalix, Sweden to Skogså, Sweden.