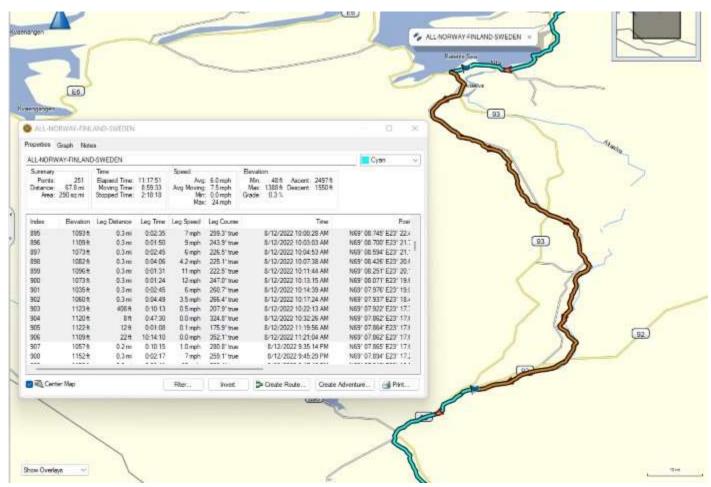

Day 4, Thursday, August 11, 2022 - Bus 74 Miles - Honningsvåg, Norway to Skaidi, Norway.

Day 4, Thursday, August 11, 2022 – Cycle 57.2 miles - Skaidi, Norway to Alta, Norway.

Day 5, Friday, August 12, 2022 – Cycle 70.16 miles – Alta, Norway to 10 miles before Kautokeino, Norway.