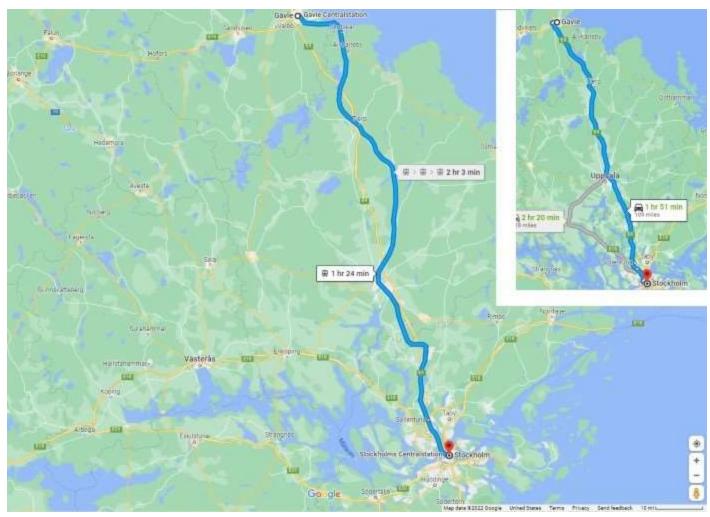

Day 19, Friday, August 26, 2022 – Cycle 49.96 miles – Hudiksvall, Sweden to Ljusne, Sweden.

Day 20, Saturday, August 27, 2022 - Cycle 46.8 miles - Ljusne, Sweden to Gävle, Sweden.

Day 20, Saturday, August 27, 2022 – Train 109 miles – Gavle, Sweden to Stockholm, Sweden.