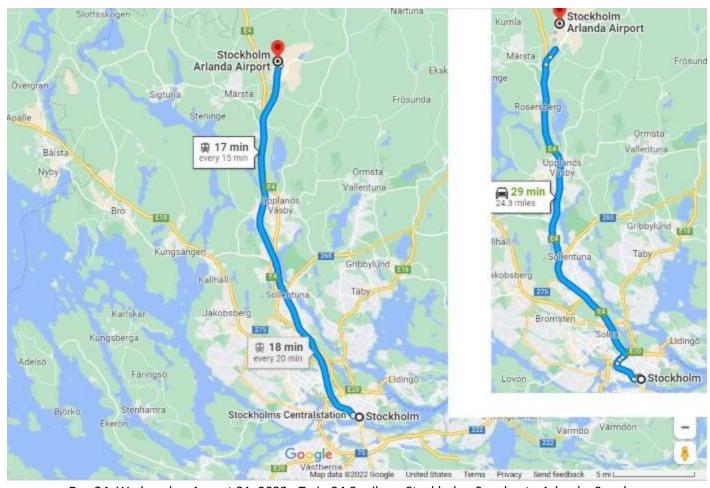

Day 20-23, Saturday-Tuesday, August 27-30, 2022 – Cycle 44.48 miles/ bus-boat 7.32 miles – Stockholm, Sweden.

Day 24, Wednesday, August 31, 2022– Train 24.3 miles – Stockholm, Sweden to Arlanda, Sweden.